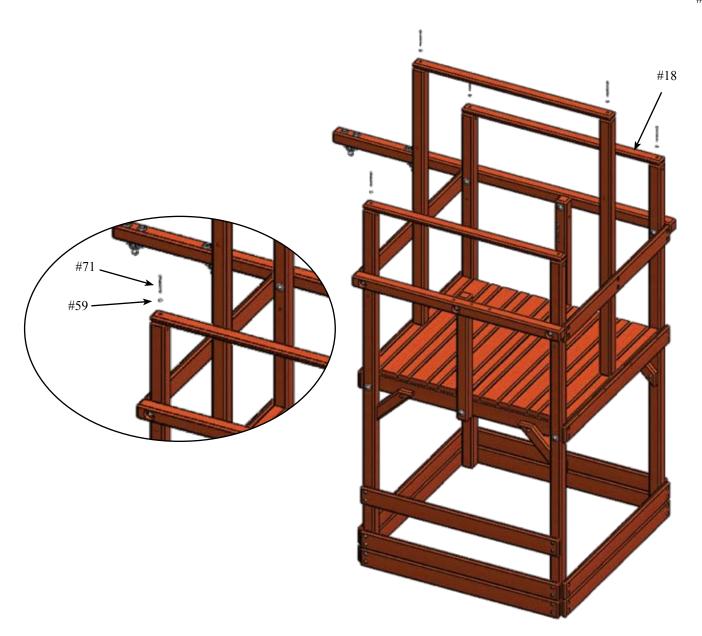

#### Leveling Your Swing Set During Assembly

- Complete the steps which will be the basic frame of the fort {i.e. four corner posts with base (sand box boards) and deck supports}
- Position in the most level area chosen for the play set, keeping in mind the location and size of the swing beam, ladder, slides, etc. that extend off the fort.
- Once the frame is in the final position, check for vertical and horizontal levelness to determine which side(s) will need to be dug into the ground to level the play set.
- With a shovel, score the ground around the outside edges of the sandbox boards on the 'high' side of the fort. This is the area that will be dug in. Make sure to score deep enough; the scored lines will be your digging template.
- Push the frame off and away from the scored area, far enough to dig and remove dirt to reach the appropriate depth.
- Dig a channel along the scored line(s) for the base of the fort (corner post and sandbox boards) to rest into. Dig the channel(s) to the same level depth. The bottom of the channel(s) should be level to each other so your frame doesn't teeter or rock because the channel(s) are uneven.
- Once you have removed enough grass and dirt, slide/push the frame into the channel(s). Place a level on the vertical and horizontal boards of the frame to determine if enough soil, or too much, was removed.
- Repeat this process until the basic frame is plumb and level and in its final position before completing the rest of the assembly.
- Measure to make sure fort is square.