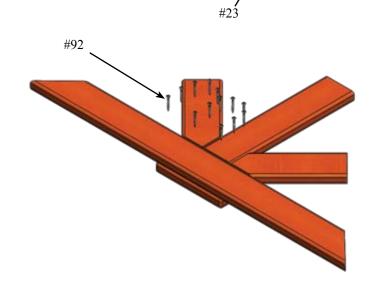

n both sides of the loft.

Figure B. - Using the indentions you just made with the snaps, take the 5/8"

PHILLIPS SCREW SNAPS and drill one into each indention.

Figure B.



Figure C.

**HARDWARE NEEDED** 

(1)



Figure C. - Take the corner of the VINYL TARP and start placing the snaps on the PHILLIPS SCREW SNAPS. Fold the VINYL TARP over the top of the UNIVERSAL TARP BOARD. Pull tight and place the snaps on the PHILLIPS SCREW SNAPS.

#### **PARTS NEEDED**

| #23- Fort Fan Board #1-     | (2) |
|-----------------------------|-----|
| #24- Fort Fan Board #2-     | (4) |
| #25- Fort Fan Board #3-     | (2) |
| #26- Fort Fan Board #4-     | (2) |
| #19- Wood Roof Support (R)- | (2) |
| #20- Wood Roof Support (L)- | (2) |

#24

#26

### 13 13/16" Gap between #25 and the top end of #23

#25



#### **HARDWARE NEEDED**

| #92- 1 5/8" Coated Deck Screw-    | (12) | #88- 3/8" Hex Nut-   | (4) |
|-----------------------------------|------|----------------------|-----|
| #90- 3/8" x 5 1/2" Carriage Bolt- | (4)  | #89- 3/8" Acorn Nut- | (4) |
| #84- 1/2" USS Flatwasher-         | (4)  |                      |     |
| #85-3/8" USS Flatwasher-          | (4)  |                      |     |
| #87- 3/8" Split Lockwasher-       | (4)  |                      |     |



#### **HARDWARE NEEDED**

#92- 1 5/8" Coated Deck Screw- (10)



#### **PARTS NEEDED**

#### **HARDWARE NEEDED**

#92- 1 5/8" Coated Deck Screw- (100)

#22- Wood Roof Board- (20) #21- Wood Roof Center Support- (2)

Place #22's from the center of fort to the edge. So as not to get blocked in



#### **PARTS NEEDED**

#27- Wo