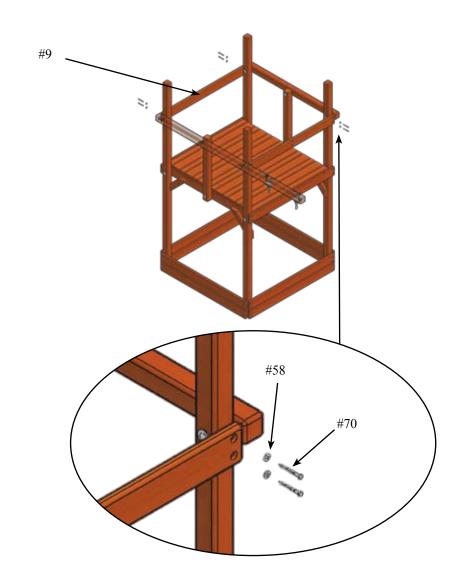

#### **Pre-Assembly Hints**

- Depending on your experience, assembly of our play sets can take as little as 6 hours up to 24 hours, depending on size, after inventory of parts; therefore, we recommend you set aside a full two days for assembly.
- Identify all of the parts for your play set. Empty each box and lay out boards so you can see each part. Your instruction book will have detailed drawings that will make it easy for you to recognize individual parts. Keep all hardware and metal parts separate from wooden pieces.
- After everything is laid out, check carefully to ensure all parts are present. Make sure there are no broken boards.
- Find an area to sort your hardware. It is best to open the hardware on a solid surface so that you do not lose any pieces in the grass. This will save time and familiarize you with all the different pieces in the hardware bag.
- \*\*Important note: Wood has some natural defects such as knots, surface cracks, etc... We reject parts that are structurally defective. We use a high quality lumber in our structures; however, you should inspect each part for splinters or rough spots and sand them smooth to prevent injury.\*\*
- After familiarizing yourself with all of the components, read all instructions thoroughly. Reading instructions after you have studied the parts will help you understand more clearly the installation process, and help to eliminate unnecessary mistakes.
- Pay close attention to the diameter and length of each bolt and screw.
- Never tighten hardware completely at first. It helps to have some adjustment for bolt alignment while you are attaching parts together. After everything is square, tighten each joint.
- After the main unit is assembled it is critical that the floor is level and square. If the main frame is not level, the walls and floor will be out of square.
- After you complete installation, make sure every bolt, screw, and nut is tight, and every board is secure. Wood will expand and contract with the seasons.
- Place the set on level ground, not less than 6ft from any structure or obstruction such as a fence, garage, house, overhanging branches, laundry lines, or electrical wires.
- All 1/4" and 3/8" lag bolts must have pre-drilled holes 1-1/2" to 2" deep. Use a 1/8" drill bit for the 1/4" lag bolts and 1/4" drill bit for 3/8" lag bolts. Use pre-drilled holes in facias as a reference for placing lag bolt pilot holes.
- If a board lifts or rises causing a gap between boards when running in lag bolts or screws, back out the screw or lag bolt and press or apply pressure (but not enough to crack or break board) while re—running in the lag bolt or screw in the same hole.
- Do not over tighten bolts, lag bolts or screws. You can damage boards, break hardware, and/or strip out the hardware.
- When using hammer do not beat on the hardware, but gently tap it in. Never beat on the wood as it will leave marks.