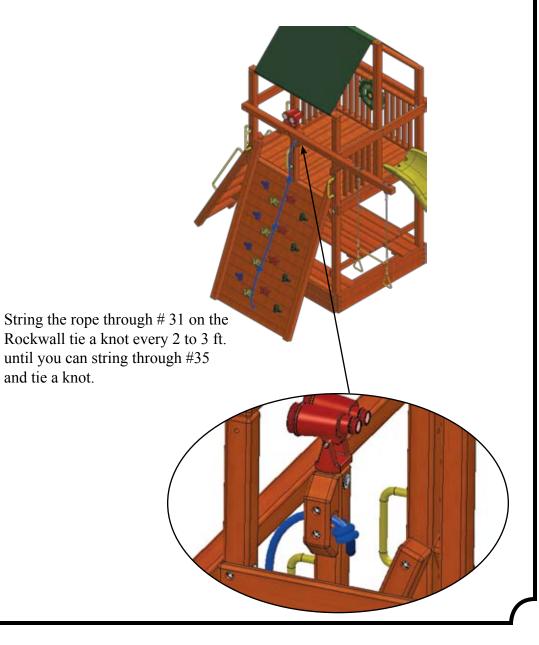

olts- (4)

#70- 3/8" x 3 1/2" Lag Bolts- (2)





#### **PARTS NEEDED**

**HARDWARE NEEDED** 

Fort Rockwall- (1)

#93- 3/8" x 5" Lag Bolt- (4)

#35- Universal Rope Block- (1)

#97- 3/8" USS Flatwasher- (4)





#### **PARTS NEEDED**

#5 or #6- Gusset Bracket-(1) (5)

#38- 1 1/4" Playgrip Safety Handles-

#### **HARDWARE NEEDED**

#74- #14 x 2" Pan Phillips-(10)

#65-3/8" x 3 1/2" Lag Bolt-(2)

#71-3/8" USS Flatwasher-(2)





#### **PARTS NEEDED**

#### **HARDWARE NEEDED**

Slide-(1) (2) #78- #14 x 2" Pan Phillips-

(7)

#39- 1 1/4" Play Grip ladder handles-





#### **PARTS NEEDED**

#43 or 46- 19" Ship's Wheel w/ hardware- (1)

#44 or 47- Telescope w/ hardware- (1)





and tie a knot.

#### **PARTS NEEDED**

#45 or #48- 20" Trapeze w/ 43" Chain-(1)

#53 or #55- 14' Yellow Rope-(1)





### **TARP ASSEMBLY**

#### **PARTS NEEDED**

#18- Universal Tarp Board-

(3)

#### **HARDWARE NEEDED**

#71- 1/4" x 4 1/2" Lag Bolts-

(6) (6)

#59- 1/4" USS Flatwasher-



### **TARP ASSEMBLY**

#### **PARTS NEEDED**

#49, #50, or #51- 53" x 92" Vinyl Tarp- (1) #80- Tarp Snap Hardware-

Figure A.



Figure A.- Take one corner of the VINYL TARP and place it flush in the corner.

Tap the snap with a blunt object, leaving an indention of the snap in the wood. Repeat

this process until all the snaps have been indented in the wood on both sides of the loft.

Figure B. - Using the indentions you just made with the snaps, take the 5/8"

PHILLIPS SCREW SNAPS and drill one into each indention.

Figure B.



Figure C.

**HARDWARE NEEDED** 

(1)



Figure C. - Take the corner of the VINYL TARP a