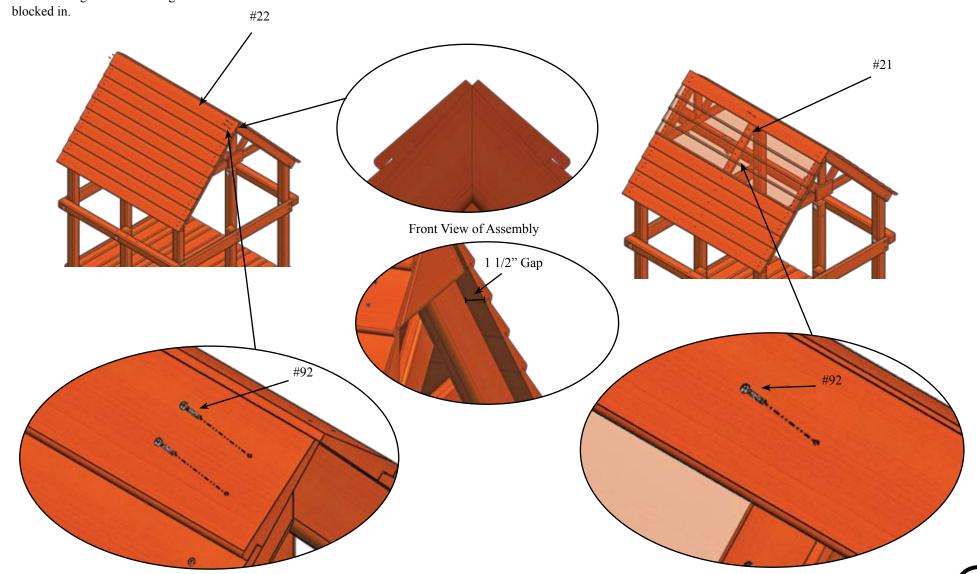

#### **Pre-Assembly Hints**

- Depending on your experience, assembly of our play sets can take as little as 6 hours up to 24 hours, depending on size, after inventory of parts; therefore, we recommend you set aside a full two days for assembly.
- Identify all of the parts for your play set. Empty each box and lay out boards so you can see each part. Your instruction book will have detailed drawings that will make it easy for you to recognize individual parts. Keep all hardware and metal parts separate from wooden pieces.
- After everything is laid out, check carefully to ensure all parts are present. Make sure there are no broken boards.
- Find an area to sort your hardware. It is best to open the hardware on a solid surface so that you do not lose any pieces in the grass. This will save time and familiarize you with all the different pieces in the hardware bag.
- \*\*Important note: Wood has some natural defects such as knots, surface cracks, etc... We reject parts that are structurally defective. We use a high quality lumber in our structures; however, you should inspect each part for splinters or rough spots and sand them smooth to prevent injury.\*\*
- After familiarizing yourself with all of the components, read all instructions thoroughly. Reading instructions after you have studied the parts will help you understand more clearly the installation process, and help to eliminate unnecessary mistakes.
- Pay close attention to the diameter and length of each bolt and screw.
- Never tighten hardware completely at first. It helps to have some adjustment for bolt alignment while you are attaching parts together. After everything is square, tighten each joint.
- After the main unit is assembled it is critical that the floor is level and square. If the main frame is not level, the walls and floor will be out of square.
- After you complete installation, make sure every bolt, screw, and nut is tight, and every board is secure. Wood will expand and contract with the seasons.
- Place the set on level ground, not less than 6ft from any structure or obstruction such as a fence, garage, house, overhanging branches, laundry lines, or electrical wires.
- All 1/4" and 3/8" lag bolts must have pre-drilled holes 1-1/2" to 2" deep. Use a 1/8" drill bit for the 1/4" lag bolts and 1/4" drill bit for 3/8" lag bolts. Use pre-drilled holes in facias as a reference for placing lag bolt pilot holes.
- If a board lifts or rises causing a gap between boards when running in lag bolts or screws, back out the screw or lag bolt and press or apply pressure (but not enough to crack or break board) while re—running in the lag bolt or screw in the same hole.
- Do not over tighten bolts, lag bolts or screws. You can damage boards, break hardware, and/or strip out the hardware.
- When using hammer do not beat on the hardware, but gently tap it in. Never beat on the wood as it will leave marks.