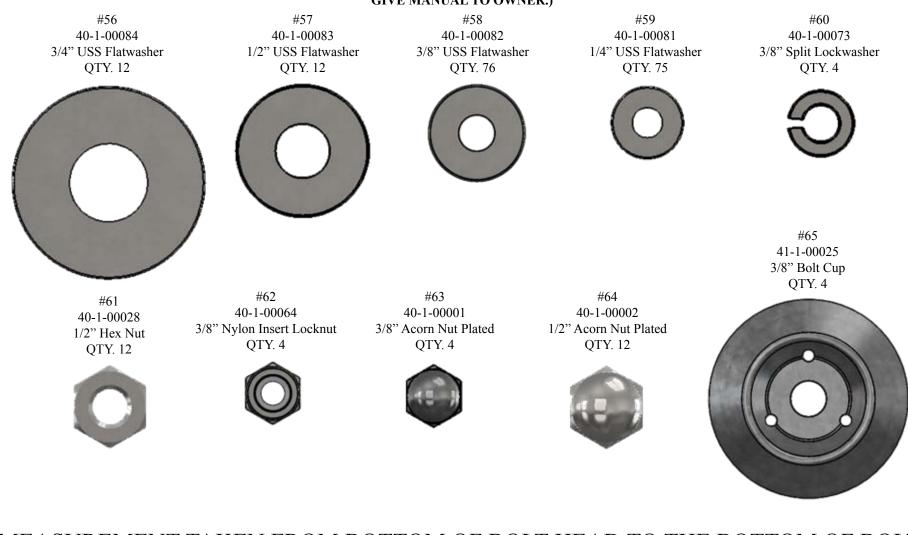

& Green)
#43 #44 & 47 #46 #45 & 48

#43 37-1-00018 19" Ship's Wheel- Yellow QTY. 1



#44 & 47 37-1-00021 Telescope QTY. 1



60-1-00006 20" Trapeze w/ 43" Chain- Yellow QTY. 1



#46 37-1-00019 19" Ship's Wheel- Green QTY. 1



### Tarp (Color Varies With Order)

#49 61-8-00052 Fort 53" x 92" Vinyl Tarp- BYB QTY. 1



#50 61-8-00053 Fort 53" x 92" Vinyl Tarp-RYR QTY. 1



#51 61-8-00051 Fort 53" x 92" Vinyl Tarp- Green QTY. 1

## Fort Rockwall Box (Rock color determined with box)

#52 36-1-00023 Large Rock- (Multi- Color) QTY. 16



#53 & 55 65-7-00017 14' Yellow Rope QTY. 1



#54 36-1-00024 Large Rocks- (Green) QTY. 16



#### 5.4 BENGAL STANDARD HDWR.

INSTALLER NOTE: (YOU MUST ASSEMBLE THIS PRODUCT IN ACCORDANCE WITH THESE ASSEMBLY INSTRUCTIONS. WHEN COMPLETE GIVE MANUAL TO OWNER.)



#### MEASUREMENT TAKEN FROM BOTTOM OF BOLT HEAD TO THE BOTTOM OF BOLT



USE THE RULER TO MEASURE YOUR BOLTS AND SCREWS. HARDWARE VIEWS SHOWN ABOVE ARE 1:1 SCALE AND CAN BE USED TO MATCH HARDWARE SIZES.

#### 5.4 BENGAL STANDARD HDWR. INSTALLER NOTE: (YOU MUST ASSEMBLE THIS PRODUCT IN ACCORDANCE WITH THESE ASSEMBLY INSTRUCTIONS. WHEN COMPLETE **GIVE MANUAL TO OWNER.)** #66 40-1-00013 1/2" x 7" Carriage Bolt OTY. 12 #67 #72 40-1-00043 40-1-00054 3/8" x 5" Hex Bolt 1/4" x 2" Lag Bolt QTY. 4 OTY. 12 #68 40-1-00061 3/8" x 5" Lag Bolt QTY. 2 #69 40-1-00059 3/8" x 3 1/2" Lag Bolt OTY. 70 #70 40-1-00056 1/4" x 4 1/2"" Lag Bolt QTY. 26 #71 40-1-00055 1/4" x 3" Lag Bolt OTY. 20 TAKEN FROM BOTTOM OF BOLT HEAD TO THE BOTTOM OF BOLT N w 0

#### 5.4 BENGAL STANDARD HDWR.

INSTALLER NOTE: (YOU MUST AS