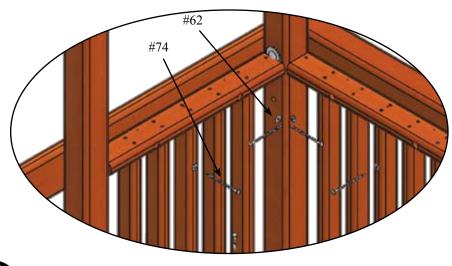

#### **PARTS NEEDED**

#7- Universal 8- Hole Facia- (2)

#9- Universal 6 Hole Facia- (2)

#### **HARDWARE NEEDED**

#71- 1/4" x 4 1/2" Lag Bolts- (8)

#70- 3/8" x 3 1/2" Lag Bolts- (16)

#58- 3/8" USS Flatwasher- (16)

#59- 1/4" USS Flatwasher- (8)





### TARP & WOOD ROOF ASSEMBLY

#### **PARTS NEEDED**

#17- Universal Fort Center Post- (2)

#28- Wood Roof Center Post- (2)

#### **HARDWARE NEEDED**

(6)

(4)

#58-3/8" USS Flatwasher-

#70- 3/8" x 3 1/2" Lag Bolt-

#69- 3/8" x 5" Lag Bolt- (2)

Step used for Tarp Center Uprights or Wood Roof Center
Posts





### **RAIL INSTALL**

#### **PARTS NEEDED**

Rail Assembly- (Count varies with package)

#### **HARDWARE NEEDED**

- #76- 1/4" x 2" Lag Bolt-(8) (8)
- #74- 1/4" x 4 1/2" Lag Bolt-
- #62- 1/4" USS Flatwasher-(16)



Rail Assembly





#### **PARTS NEEDED**

#### (1)

Rockwall- (1)

Ladder-

#36- Universal Entrapment Block- (2)

#42- Fort Ladder Bracket- (1)

#### **HARDWARE NEEDED**

(6)

#58- 3/8" USS Flatwasher-

#69- 3/8" x 5" Lag Bolts- (4)

#70- 3/8" x 3 1/2" Lag Bolts- (2)





#### **PARTS NEEDED**

**HARDWARE NEEDED** 

Fort Rockwall- (1)

#93- 3/8" x 5" Lag Bolt- (4)

#35- Universal Rope Block- (1)

#97- 3/8" USS Flatwasher- (4)





#### **PARTS NEEDED**

#5 or #6- Gusset Bracket-(1) (5)

#38- 1 1/4" Playgrip Safety Handles-

#### **HARDWARE NEEDED**

#74- #14 x 2" Pan Phillips-(10)

#65-3/8" x 3 1/2" Lag Bolt-(2)

#71-3/8" USS Flatwasher-(2)





#### **PARTS NEEDED**

#### **HARDWARE NEEDED**

Slide-(1) (2) #78- #14 x 2" Pan Phillips-

(7)

#39- 1 1/4" Play Grip ladder handles-





#### **PARTS NEEDED**