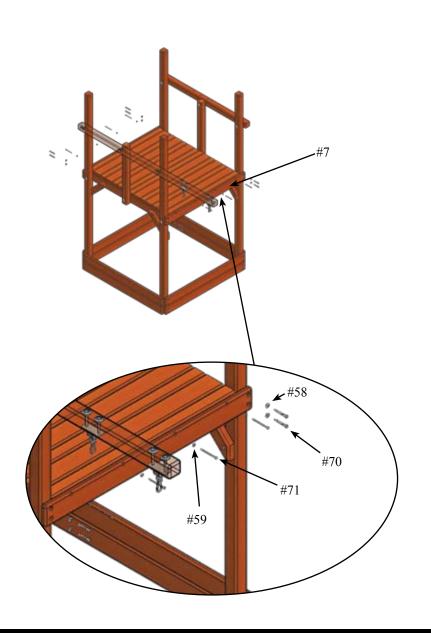

#### Leveling Your Swing Set During Assembly

- Complete the steps which will be the basic frame of the fort {i.e. four corner posts with base (sand box boards) and deck supports}
- Position in the most level area chosen for the play set, keeping in mind the location and size of the swing beam, ladder, slides, etc. that extend off the fort.
- Once the frame is in the final position, check for vertical and horizontal levelness to determine which side(s) will need to be dug into the ground to level the play set.
- With a shovel, score the ground around the outside edges of the sandbox boards on the 'high' side of the fort. This is the area that will be dug in. Make sure to score deep enough; the scored lines will be your digging template.
- Push the frame off and away from the scored area, far enough to dig and remove dirt to reach the appropriate depth.
- Dig a channel along the scored line(s) for the base of the fort (corner post and sandbox boards) to rest into. Dig the channel(s) to the same level depth. The bottom of the channel(s) should be level to each other so your frame doesn't teeter or rock because the channel(s) are uneven.
- Once you have removed enough grass and dirt, slide/push the frame into the channel(s). Place a level on the vertical and horizontal boards of the frame to determine if enough soil, or too much, was removed.
- Repeat this process until the basic frame is plumb and level and in its final position before completing the rest of the assembly.
- Measure to make sure fort is square.