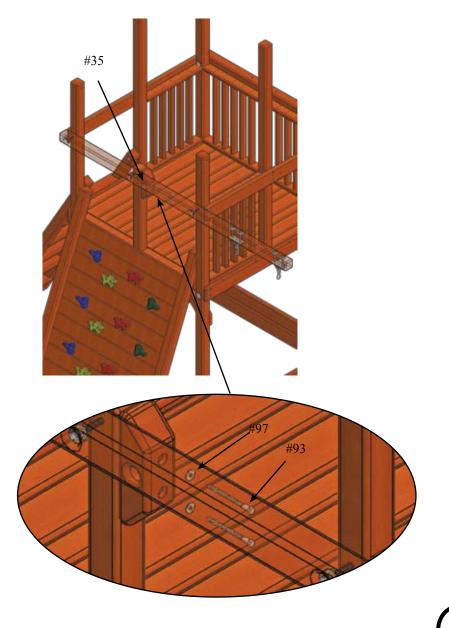

Rope Ladder: 75 Lbs. Rock Wall: 150 Lbs. All Slides: 125 Lbs.

Tree Frogs recommends that the weight limits for all components must not be exceeded. Failure to adhere to these and other safety guidelines could result in damage to the swing set and/or injury to the users.