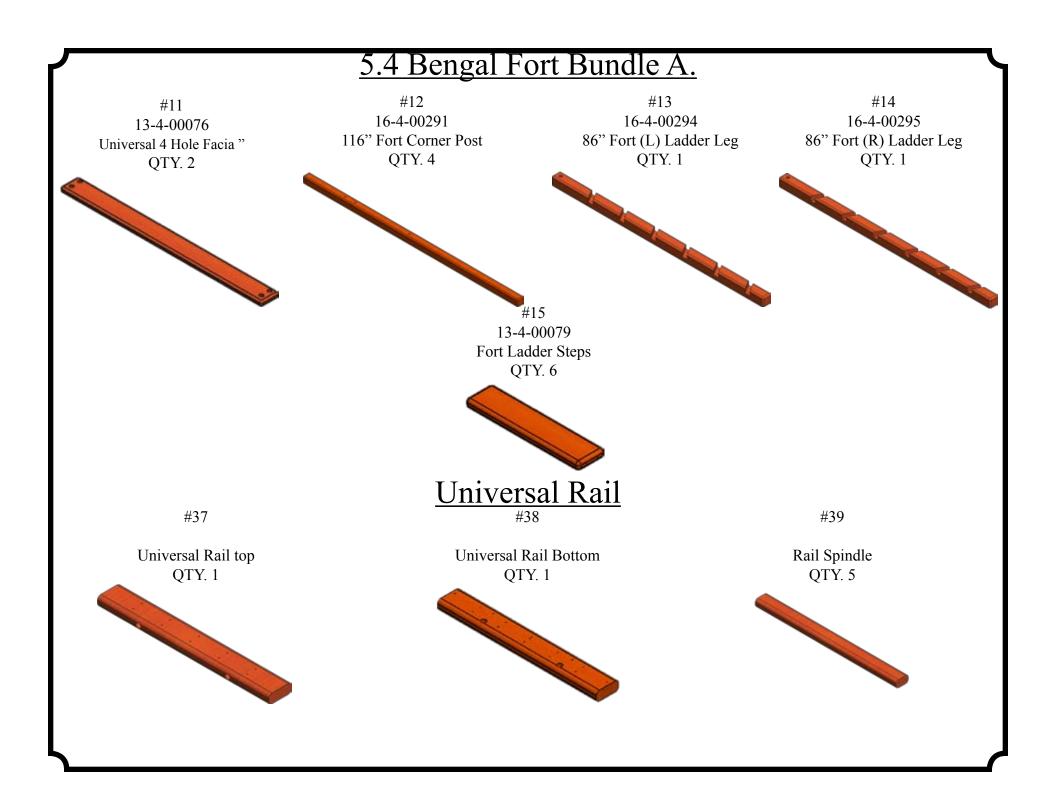

| Item No.   Part Number   Part Description   QTY.                                                                                                                                                                                                                                                                                                                                                                                                                                                                                                                                                                                                                                                                                                                                                                                                                                                                                                                                                                                                                                                                                                                    |          | 5.4 Bengal Fort Rockwall Bundle |                                          |      |  |  |  |
|---------------------------------------------------------------------------------------------------------------------------------------------------------------------------------------------------------------------------------------------------------------------------------------------------------------------------------------------------------------------------------------------------------------------------------------------------------------------------------------------------------------------------------------------------------------------------------------------------------------------------------------------------------------------------------------------------------------------------------------------------------------------------------------------------------------------------------------------------------------------------------------------------------------------------------------------------------------------------------------------------------------------------------------------------------------------------------------------------------------------------------------------------------------------|----------|---------------------------------|------------------------------------------|------|--|--|--|
| 16.4-00303                                                                                                                                                                                                                                                                                                                                                                                                                                                                                                                                                                                                                                                                                                                                                                                                                                                                                                                                                                                                                                                                                                                                                          | Item No. | Part Number                     | Part Description                         | QTY. |  |  |  |
| 16.4-00303                                                                                                                                                                                                                                                                                                                                                                                                                                                                                                                                                                                                                                                                                                                                                                                                                                                                                                                                                                                                                                                                                                                                                          | 29       | 16-4-00304                      | 85 1/2" FORT (R) RW LADDER LEG           | 1    |  |  |  |
| 31                                                                                                                                                                                                                                                                                                                                                                                                                                                                                                                                                                                                                                                                                                                                                                                                                                                                                                                                                                                                                                                                                                                                                                  | 30       |                                 | . ,                                      | 1    |  |  |  |
| 33                                                                                                                                                                                                                                                                                                                                                                                                                                                                                                                                                                                                                                                                                                                                                                                                                                                                                                                                                                                                                                                                                                                                                                  | 31       | 11-4-00138                      | . ,                                      | 1    |  |  |  |
| 34                                                                                                                                                                                                                                                                                                                                                                                                                                                                                                                                                                                                                                                                                                                                                                                                                                                                                                                                                                                                                                                                                                                                                                  | 32       | 11-4-00139                      | UNI. FORT RW BOARD BLANK                 | 4    |  |  |  |
| 35                                                                                                                                                                                                                                                                                                                                                                                                                                                                                                                                                                                                                                                                                                                                                                                                                                                                                                                                                                                                                                                                                                                                                                  | 33       | 11-4-00140                      | UNI. RW BOARD W/ HOLES                   | 8    |  |  |  |
| 16-4-00218   UNIVERSAL ENTRAPMENT BLOCK   2                                                                                                                                                                                                                                                                                                                                                                                                                                                                                                                                                                                                                                                                                                                                                                                                                                                                                                                                                                                                                                                                                                                         | 34       | 10-4-00266                      | UNI. RW BOARD BLANK                      | 1    |  |  |  |
| 37                                                                                                                                                                                                                                                                                                                                                                                                                                                                                                                                                                                                                                                                                                                                                                                                                                                                                                                                                                                                                                                                                                                                                                  | 35       | 16-4-00215                      | UNIVERSAL ROPE BLOCK                     | 1    |  |  |  |
| 37                                                                                                                                                                                                                                                                                                                                                                                                                                                                                                                                                                                                                                                                                                                                                                                                                                                                                                                                                                                                                                                                                                                                                                  | 36       | 16-4-00218                      | UNIVERSAL ENTRAPMENT BLOCK               | 2    |  |  |  |
| RAIL BOTTOM   1   5   5                                                                                                                                                                                                                                                                                                                                                                                                                                                                                                                                                                                                                                                                                                                                                                                                                                                                                                                                                                                                                                                                                                                                             |          | 63-7-00002 U                    | niversal Rail (Count Depends on Package) |      |  |  |  |
| S.4   Bengal   Megadeck Standard Box                                                                                                                                                                                                                                                                                                                                                                                                                                                                                                                                                                                                                                                                                                                                                                                                                                                                                                                                                                                                                                                                                                                                | 37       |                                 | UNIVERSAL RAIL TOP                       | 1    |  |  |  |
| S.4 Bengal   Megadeck Standard Box                                                                                                                                                                                                                                                                                                                                                                                                                                                                                                                                                                                                                                                                                                                                                                                                                                                                                                                                                                                                                                                                                                                                  | 38       |                                 | RAIL BOTTOM                              | 1    |  |  |  |
| Item No.         Part Number         Part Description         QTY.           40         59-1-00013         TREE FROGS PLAQUE         1           41         57-2-00004         1 1/4" PLAY GRIP SAFETY HANDLES         5           42         57-2-00005         1 1/4" PLAY GRIP LADDER HANDLES         2           43         56-1-00012         DUCTILE IRON SWING HANGERS         2           44         59-1-00011         SPRING CLIPS 10 X 100MM         2           45         58-1-00013         FORT LADDER BRACKET         1           Box A. Multicolor (BYB & RYR)           46         37-1-00018         19" SHIP'S WHEEL- YELLOW         1           47         37-1-00021         TELESCOPE         1           48         60-1-00006         20" TRAPEZE W/ 43" CHAIN- YELLOW         1           50         37-1-00021         TELESCOPE         1           51         60-1-00006         20" TRAPEZE W/ 43" CHAIN- YELLOW         1           Tarp (Color Varies with order)           52         61-8-00052         FORT 53" X 92" VINYL TARP- BYB         1           53         61-8-00053         FORT 53" X 92" VINYL TARP- RYR         1 | 39       |                                 | RAIL SPINDLE                             | 5    |  |  |  |
| 40 59-1-00013 TREE FROGS PLAQUE 1 41 57-2-00004 1 1/4" PLAY GRIP SAFETY HANDLES 5 42 57-2-00005 1 1/4" PLAY GRIP LADDER HANDLES 2 43 56-1-00012 DUCTILE IRON SWING HANGERS 2 44 59-1-00011 SPRING CLIPS 10 X 100MM 2 45 58-1-00013 FORT LADDER BRACKET 1   **Box A. Multicolor** (BYB & RYR)**  46 37-1-00018 19" SHIP'S WHEEL- YELLOW 1 47 37-1-00021 TELESCOPE 1 48 60-1-00006 20" TRAPEZE W/ 43" CHAIN- YELLOW 1  **Box B. Green**  49 37-1-00019 19" SHIP'S WHEEL- GREEN 1 50 37-1-00021 TELESCOPE 1 51 60-1-00006 20" TRAPEZE W/ 43" CHAIN- YELLOW 1  **Tarp** (Color Varies with order)** 52 61-8-00052 FORT 53" X 92" VINYL TARP- BYB 1 53 61-8-00053 FORT 53" X 92" VINYL TARP- RYR 1                                                                                                                                                                                                                                                                                                                                                                                                                                                                       |          | 5.4 Bengal                      | / Megadeck Standard Box                  |      |  |  |  |
| 41 57-2-00004 1 1/4" PLAY GRIP SAFETY HANDLES 5 42 57-2-00005 1 1/4" PLAY GRIP LADDER HANDLES 2 43 56-1-00012 DUCTILE IRON SWING HANGERS 2 44 59-1-00011 SPRING CLIPS 10 X 100MM 2 45 58-1-00013 FORT LADDER BRACKET 1   **Box A. Multicolor (BYB & RYR)**  46 37-1-00018 19" SHIP'S WHEEL- YELLOW 1 47 37-1-00021 TELESCOPE 1 48 60-1-00006 20" TRAPEZE W/ 43" CHAIN- YELLOW 1  **Box B. Green**  49 37-1-00019 19" SHIP'S WHEEL- GREEN 1 50 37-1-00021 TELESCOPE 1 51 60-1-00006 20" TRAPEZE W/ 43" CHAIN- YELLOW 1  **Tarp (Color Varies with order)** 52 61-8-00052 FORT 53" X 92" VINYL TARP- BYB 1 53 61-8-00053 FORT 53" X 92" VINYL TARP- RYR 1                                                                                                                                                                                                                                                                                                                                                                                                                                                                                                             | Item No. | Part Number                     | Part Description                         | QTY. |  |  |  |
| 42 57-2-00005 1 1/4" PLAY GRIP LADDER HANDLES 2 43 56-1-00012 DUCTILE IRON SWING HANGERS 2 44 59-1-00011 SPRING CLIPS 10 X 100MM 2 45 58-1-00013 FORT LADDER BRACKET 1   Box A. Multicolor (BYB & RYR)  46 37-1-00018 19" SHIP'S WHEEL- YELLOW 1 47 37-1-00021 TELESCOPE 1 48 60-1-00006 20" TRAPEZE W/ 43" CHAIN- YELLOW 1   Box B. Green  49 37-1-00019 19" SHIP'S WHEEL- GREEN 1 50 37-1-00021 TELESCOPE 1 51 60-1-00006 20" TRAPEZE W/ 43" CHAIN- YELLOW 1   Tarp (Color Varies with order) 52 61-8-00052 FORT 53" X 92" VINYL TARP- BYB 1 53 61-8-00053 FORT 53" X 92" VINYL TARP- RYR 1                                                                                                                                                                                                                                                                                                                                                                                                                                                                                                                                                                       | 40       | 59-1-00013                      | TREE FROGS PLAQUE                        | 1    |  |  |  |
| 43 56-1-00012 DUCTILE IRON SWING HANGERS 44 59-1-00011 SPRING CLIPS 10 X 100MM 2 45 58-1-00013 FORT LADDER BRACKET 1  Box A. Multicolor (BYB & RYR)  46 37-1-00018 19" SHIP'S WHEEL- YELLOW 1 47 37-1-00021 TELESCOPE 1 48 60-1-00006 20" TRAPEZE W/ 43" CHAIN- YELLOW 1  Box B. Green  49 37-1-00019 19" SHIP'S WHEEL- GREEN 50 37-1-00021 TELESCOPE 51 60-1-00006 20" TRAPEZE W/ 43" CHAIN- YELLOW 1  Tarp (Color Varies with order)  52 61-8-00052 FORT 53" X 92" VINYL TARP- BYB 53 61-8-00053 FORT 53" X 92" VINYL TARP- RYR 1                                                                                                                                                                                                                                                                                                                                                                                                                                                                                                                                                                                                                                 | 41       | 57-2-00004                      | 1 1/4" PLAY GRIP SAFETY HANDLES          | 5    |  |  |  |
| 44 59-1-00011 SPRING CLIPS 10 X 100MM 2 45 58-1-00013 FORT LADDER BRACKET 1  Box A. Multicolor (BYB & RYR)  46 37-1-00018 19" SHIP'S WHEEL- YELLOW 1 47 37-1-00021 TELESCOPE 1 48 60-1-00006 20" TRAPEZE W/ 43" CHAIN- YELLOW 1  Box B. Green  49 37-1-00019 19" SHIP'S WHEEL- GREEN 1 50 37-1-00021 TELESCOPE 1 51 60-1-00006 20" TRAPEZE W/ 43" CHAIN- YELLOW 1  Tarp (Color Varies with order)  52 61-8-00052 FORT 53" X 92" VINYL TARP- BYB 1 53 61-8-00053 FORT 53" X 92" VINYL TARP- RYR 1                                                                                                                                                                                                                                                                                                                                                                                                                                                                                                                                                                                                                                                                    | 42       | 57-2-00005                      | 1 1/4" PLAY GRIP LADDER HANDLES          | 2    |  |  |  |
| Box A. Multicolor (BYB & RYR)                                                                                                                                                                                                                                                                                                                                                                                                                                                                                                                                                                                                                                                                                                                                                                                                                                                                                                                                                                                                                                                                                                                                       | 43       | 56-1-00012                      | DUCTILE IRON SWING HANGERS               |      |  |  |  |
| Box A. Multicolor (BYB & RYR)         46       37-1-00018       19" SHIP'S WHEEL- YELLOW       1         47       37-1-00021       TELESCOPE       1         48       60-1-00006       20" TRAPEZE W/ 43" CHAIN- YELLOW       1         Box B. Green         49       37-1-00019       19" SHIP'S WHEEL- GREEN       1         50       37-1-00021       TELESCOPE       1         51       60-1-00006       20" TRAPEZE W/ 43" CHAIN- YELLOW       1         Tarp (Color Varies with order)         52       61-8-00052       FORT 53" X 92" VINYL TARP- BYB       1         53       61-8-00053       FORT 53" X 92" VINYL TARP- RYR       1                                                                                                                                                                                                                                                                                                                                                                                                                                                                                                                      | 44       | 59-1-00011                      | SPRING CLIPS 10 X 100MM                  | 2    |  |  |  |
| 46 37-1-00018 19" SHIP'S WHEEL- YELLOW 1 47 37-1-00021 TELESCOPE 1 48 60-1-00006 20" TRAPEZE W/ 43" CHAIN- YELLOW 1   **Box B. Green**  49 37-1-00019 19" SHIP'S WHEEL- GREEN 1 50 37-1-00021 TELESCOPE 1 51 60-1-00006 20" TRAPEZE W/ 43" CHAIN- YELLOW 1   **Tarp (Color Varies with order)**  52 61-8-00052 FORT 53" X 92" VINYL TARP- BYB 1 53 61-8-00053 FORT 53" X 92" VINYL TARP- RYR 1                                                                                                                                                                                                                                                                                                                                                                                                                                                                                                                                                                                                                                                                                                                                                                      | 45       | 58-1-00013                      | FORT LADDER BRACKET                      | 1    |  |  |  |
| 47 37-1-00021 TELESCOPE 1 48 60-1-00006 20" TRAPEZE W/ 43" CHAIN- YELLOW 1  Box B. Green  49 37-1-00019 19" SHIP'S WHEEL- GREEN 1 50 37-1-00021 TELESCOPE 1 51 60-1-00006 20" TRAPEZE W/ 43" CHAIN- YELLOW 1  Tarp (Color Varies with order)  52 61-8-00052 FORT 53" X 92" VINYL TARP- BYB 1 53 61-8-00053 FORT 53" X 92" VINYL TARP- RYR 1                                                                                                                                                                                                                                                                                                                                                                                                                                                                                                                                                                                                                                                                                                                                                                                                                         |          | Box A.                          | Multicolor (BYB & RYR)                   |      |  |  |  |
| ### 153 ### 153" X 92" VINYL TARP- RYR ### 153 ### 153 ### 153 ### 153 ### 153 ### 153 ### 153 ### 153 ### 153 ### 153 ### 153 ### 153 ### 153 ### 153 ### 153 ### 153 ### 153 ### 153 ### 153 ### 153 ### 153 ### 153 ### 153 ### 153 ### 153 ### 153 ### 153 ### 153 ### 153 ### 153 ### 153 ### 153 ### 153 ### 153 ### 153 ### 153 ### 153 #### 153 #### 153 #### 153 #### 153 #### 153 #### 153 ##########                                                                                                                                                                                                                                                                                                                                                                                                                                                                                                                                                                                                                                                                                                                                                     | 46       | 37-1-00018                      | 19" SHIP'S WHEEL- YELLOW                 | 1    |  |  |  |
| Box B. Green         49       37-1-00019       19" SHIP'S WHEEL- GREEN       1         50       37-1-00021       TELESCOPE       1         51       60-1-00006       20" TRAPEZE W/ 43" CHAIN- YELLOW       1         Tarp (Color Varies with order)         52       61-8-00052       FORT 53" X 92" VINYL TARP- BYB       1         53       61-8-00053       FORT 53" X 92" VINYL TARP- RYR       1                                                                                                                                                                                                                                                                                                                                                                                                                                                                                                                                                                                                                                                                                                                                                              | 47       | 37-1-00021                      | TELESCOPE                                | 1    |  |  |  |
| 49 37-1-00019 19" SHIP'S WHEEL- GREEN 1 50 37-1-00021 TELESCOPE 1 51 60-1-00006 20" TRAPEZE W/ 43" CHAIN- YELLOW 1  Tarp (Color Varies with order)  52 61-8-00052 FORT 53" X 92" VINYL TARP- BYB 1 53 61-8-00053 FORT 53" X 92" VINYL TARP- RYR 1                                                                                                                                                                                                                                                                                                                                                                                                                                                                                                                                                                                                                                                                                                                                                                                                                                                                                                                   | 48       | 60-1-00006                      | 20" TRAPEZE W/ 43" CHAIN- YELLOW         | 1    |  |  |  |
| 50 37-1-00021 TELESCOPE 1 51 60-1-00006 20" TRAPEZE W/ 43" CHAIN- YELLOW 1  Tarp (Color Varies with order)  52 61-8-00052 FORT 53" X 92" VINYL TARP- BYB 1 53 61-8-00053 FORT 53" X 92" VINYL TARP- RYR 1                                                                                                                                                                                                                                                                                                                                                                                                                                                                                                                                                                                                                                                                                                                                                                                                                                                                                                                                                           |          |                                 | Box B. Green                             |      |  |  |  |
| 50 37-1-00021 TELESCOPE 1 51 60-1-00006 20" TRAPEZE W/ 43" CHAIN- YELLOW 1  Tarp (Color Varies with order)  52 61-8-00052 FORT 53" X 92" VINYL TARP- BYB 1 53 61-8-00053 FORT 53" X 92" VINYL TARP- RYR 1                                                                                                                                                                                                                                                                                                                                                                                                                                                                                                                                                                                                                                                                                                                                                                                                                                                                                                                                                           | 49       | 37-1-00019                      | 19" SHIP'S WHEEL- GREEN                  | 1    |  |  |  |
| Tarp (Color Varies with order)           52         61-8-00052         FORT 53" X 92" VINYL TARP- BYB         1           53         61-8-00053         FORT 53" X 92" VINYL TARP- RYR         1                                                                                                                                                                                                                                                                                                                                                                                                                                                                                                                                                                                                                                                                                                                                                                                                                                                                                                                                                                    |          |                                 |                                          |      |  |  |  |
| 52 61-8-00052 FORT 53" X 92" VINYL TARP- BYB 1 53 61-8-00053 FORT 53" X 92" VINYL TARP- RYR 1                                                                                                                                                                                                                                                                                                                                                                                                                                                                                                                                                                                                                                                                                                                                                                                                                                                                                                                                                                                                                                                                       |          |                                 |                                          | 1    |  |  |  |
| 52 61-8-00052 FORT 53" X 92" VINYL TARP- BYB 1 53 61-8-00053 FORT 53" X 92" VINYL TARP- RYR 1                                                                                                                                                                                                                                                                                                                                                                                                                                                                                                                                                                                                                                                                                                                                                                                                                                                                                                                                                                                                                                                                       |          | <u>Ta</u>                       | arp (Color Varies with order)            |      |  |  |  |
| 53 61-8-00053 FORT 53" X 92" VINYL TARP- RYR 1                                                                                                                                                                                                                                                                                                                                                                                                                                                                                                                                                                                                                                                                                                                                                                                                                                                                                                                                                                                                                                                                                                                      | 52       |                                 |                                          | 1    |  |  |  |
|                                                                                                                                                                                                                                                                                                                                                                                                                                                                                                                                                                                                                                                                                                                                                                                                                                                                                                                                                                                                                                                                                                                                                                     |          |                                 |                                          | 1    |  |  |  |
|                                                                                                                                                                                                                                                                                                                                                                                                                                                                                                                                                                                                                                                                                                                                                                                                                                                                                                                                                                                                                                                                                                                                                                     |          |                                 |                                          | 1    |  |  |  |