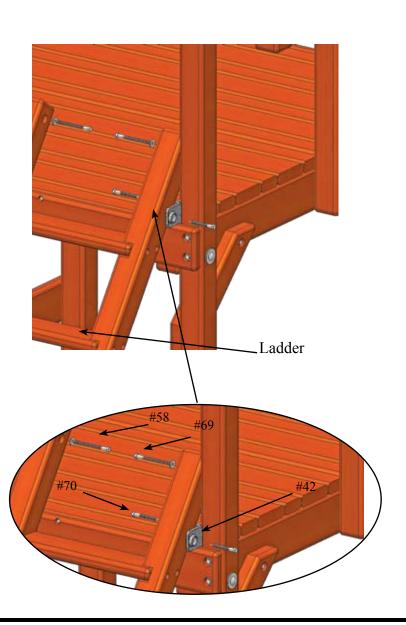

### TARP & WOOD ROOF ASSEMBLY

#### **PARTS NEEDED**

#17- Universal Fort Center Post- (2)

#28- Wood Roof Center Post- (2)

#### **HARDWARE NEEDED**

(6)

(4)

#58-3/8" USS Flatwasher-

#70- 3/8" x 3 1/2" Lag Bolt-

#69- 3/8" x 5" Lag Bolt- (2)

Step used for Tarp Center Uprights or Wood Roof Center
Posts





### **RAIL INSTALL**

#### **PARTS NEEDED**

Rail Assembly- (Count varies with package)

#### **HARDWARE NEEDED**

- #76- 1/4" x 2" Lag Bolt-(8) (8)
- #74- 1/4" x 4 1/2" Lag Bolt-
- #62- 1/4" USS Flatwasher-(16)



Rail Assembly





#### **PARTS NEEDED**

#### (1)

Rockwall- (1)

Ladder-

#36- Universal Entrapment Block- (2)

#42- Fort Ladder Bracket- (1)

#### **HARDWARE NEEDED**

(6)

#58- 3/8" USS Flatwasher-

#69- 3/8" x 5" Lag Bolts- (4)

#70- 3/8" x 3 1/2" Lag Bolts- (2)





#### **PARTS NEEDED**

**HARDWARE NEEDED** 

Fort Rockwall- (1)

#93- 3/8" x 5" Lag Bolt- (4)

#35- Universal Rope Block- (1)

#97- 3/8" USS Flatwasher- (4)





#### **PARTS NEEDED**

#5 or #6- Gusset Bracket-(1) (5)

#38- 1 1/4" Playgrip Safety Handles-

#### **HARDWARE NEEDED**

#74- #14 x 2" Pan Phillips-(10)

#65-3/8" x 3 1/2" Lag Bolt-(2)

#71-3/8" USS Flatwasher-(2)





#### **PARTS NEEDED**

#### **HARDWARE NEEDED**

Slide-(1) (2) #78- #14 x 2" Pan Phillips-

(7)

#39- 1 1/4" Play Grip ladder handles-





#### **PARTS NEEDED**

#43 or 46- 19" Ship's Wheel w/ hardware- (1)

#44 or 47- Telescope w/ hardware- (1)





and tie a knot.

#### **PARTS NEEDED**

#45 or #48- 20" Trapeze w/ 43" Chain-(1)

#53 or #55- 14' Yellow Rope-(1)





### **TARP ASSEMBLY**

#### **PARTS NEEDED**