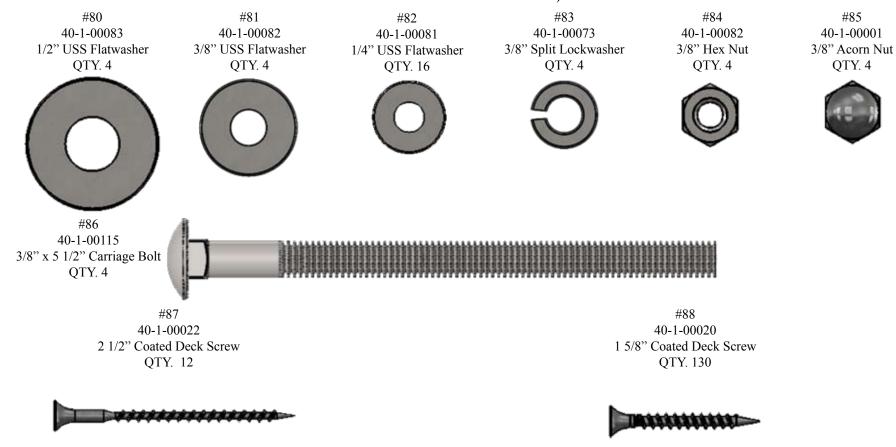

-1-00056 1/4" x 4 1/2"" Lag Bolt QTY. 26 #71 40-1-00055 1/4" x 3" Lag Bolt OTY. 20 TAKEN FROM BOTTOM OF BOLT HEAD TO THE BOTTOM OF BOLT N w 0

#### 5.4 BENGAL STANDARD HDWR.

INSTALLER NOTE: (YOU MUST ASSEMBLE THIS PRODUCT IN ACCORDANCE WITH THESE ASSEMBLY INSTRUCTIONS. WHEN COMPLETE GIVE MANUAL TO OWNER.)



#74 40-1-00070 #14 x 2" Pan Phillips QTY. 17



#### BOX A& B HDWR.





#76 40-1-00061 3/8" x 5" Lag Bolt QTY. 2



#77 40-1-00081 1/4" USS Flatwasher QTY. 24 #78 40-1-00082 3/8" USS Flatwasher QTY. 2



#79 61-7-00130 Tarp Snap Hardware QTY. 1



#### MEASUREMENT TAKEN FROM BOTTOM OF BOLT HEAD TO THE BOTTOM OF BOLT



#### 5.4 BENGAL WOOD ROOF HDWR.

INSTALLER NOTE: (YOU MUST ASSEMBLE THIS PRODUCT IN ACCORDANCE WITH THESE ASSEMBLY INSTRUCTIONS. WHEN COMPLETE GIVE MANUAL TO OWNER.)



### MEASUREMENT TAKEN FROM BOTTOM OF BOLT HEAD TO THE BOTTOM OF BOLT



#### 5.4 BENGAL ROCKWALL HDWR.

INSTALLER NOTE: (YOU MUST ASSEMBLE THIS PRODUCT IN ACCORDANCE WITH THESE ASSEMBLY INSTRUCTIONS. WHEN COMPLETE GIVE MANUAL TO OWNER.)

#89 40-1-00061 3/8" x 5" Lag Bolt QTY. 8



#90 40-1-00022 2 1/2" Coated Deck Screw QTY. 56



#92 40-1-00077 1/4" x 7/16" 4 Prong T-Nut QTY. 32







#93 40-1-00082 3/8" USS Flatwasher QTY. 8 #94 40-1-00081 1/4" USS Flatwasher QTY. 32 <u>DECK HARDWARE</u>

#16-5
40-1-00022
2 1/2" Coated Deck Screw
QTY. 84







#### MEASUREMENT TAKEN FROM BOTTOM OF BOLT HEAD TO THE BOTTOM OF BOLT



### **BLANK SIDE WALL**

#### **PARTS NEEDED HARDWARE NEEDED** #12- 116" Fort Corner Post-#56-3/4" USS Flatwasher-(6) #2- Universal Fort Main Beam-(1) #57-1/2" USS Flatwas