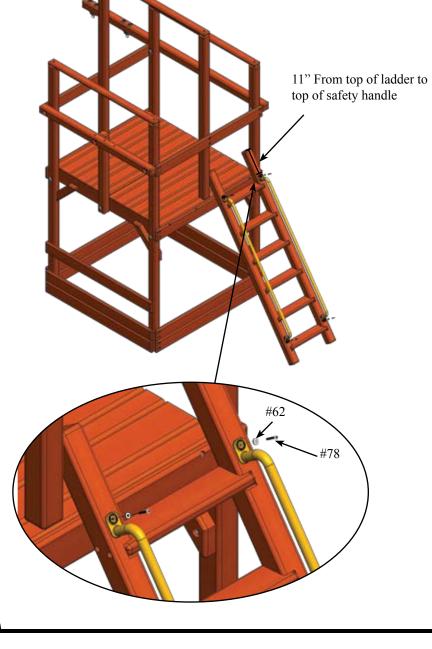

r-(16)



Rail Assembly





#### **PARTS NEEDED**

#### (1)

Rockwall- (1)

Ladder-

#36- Universal Entrapment Block- (2)

#42- Fort Ladder Bracket- (1)

#### **HARDWARE NEEDED**

(6)

#58- 3/8" USS Flatwasher-

#69- 3/8" x 5" Lag Bolts- (4)

#70- 3/8" x 3 1/2" Lag Bolts- (2)





#### **PARTS NEEDED**

**HARDWARE NEEDED** 

Fort Rockwall- (1)

#93- 3/8" x 5" Lag Bolt- (4)

#35- Universal Rope Block- (1)

#97- 3/8" USS Flatwasher- (4)





#### **PARTS NEEDED**

#5 or #6- Gusset Bracket-(1) (5)

#38- 1 1/4" Playgrip Safety Handles-

#### **HARDWARE NEEDED**

#74- #14 x 2" Pan Phillips-(10)

#65-3/8" x 3 1/2" Lag Bolt-(2)

#71-3/8" USS Flatwasher-(2)





#### **PARTS NEEDED**

#### **HARDWARE NEEDED**

Slide-(1) (2) #78- #14 x 2" Pan Phillips-

(7)

#39- 1 1/4" Play Grip ladder handles-





#### **PARTS NEEDED**

#43 or 46- 19" Ship's Wheel w/ hardware- (1)

#44 or 47- Telescope w/ hardware- (1)





and tie a knot.

#### **PARTS NEEDED**

#45 or #48- 20" Trapeze w/ 43" Chain-(1)

#53 or #55- 14' Yellow Rope-(1)





### **TARP ASSEMBLY**

#### **PARTS NEEDED**

#18- Universal Tarp Board-

(3)

#### **HARDWARE NEEDED**

#71- 1/4" x 4 1/2" Lag Bolts-

(6) (6)

#59- 1/4" USS Flatwasher-



### **TARP ASSEMBLY**

#### **PARTS NEEDED**

#49, #50, or #51- 53" x 92" Vinyl Tarp- (1) #80- Tarp Snap Hardware-

Figure A.



Figure A.- Take one corner of the VINYL TARP and place it flush in the corner.

Tap the snap with a blunt object, leaving an indention of the snap in the wood. Repeat

this process until all the snaps have been indented in the wood on both sides of the loft.

Fi