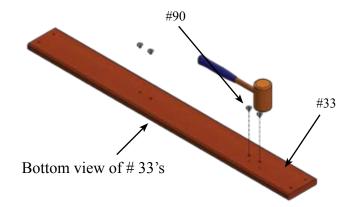

|      |



### **LADDER & RAIL ASSEMBLY**

#### **PARTS NEEDED**

#### #37- Universal Rail Top- (1)

#13-86" Fort (L) Ladder Leg-(1) #14-86" Fort (R) Ladder Leg-(1) #38- Rail Bottom-(1)

#15- Universal Fort Ladder Steps- (6) #39- Rail Spindle-(5)

#### **HARDWARE NEEDED**

#71- 1/4" x 4 1/2" Lag Bolt-(24)

#59- 1/4" Uss Flatwasher-(24)

#99- 2 1/2" Coated Deck Screw-(20)





### **BENGAL FORT ROCKWALL**

#### **PARTS NEEDED**

| #29- 85 1/2" Fort (R) RW Ladder Leg-  | (1) |
|---------------------------------------|-----|
| #30- 85 1/2" Fort (L) RW Ladder Leg-  | (1) |
| #31- Uni. Fort RW Board w/ Rope Hole- | (1) |
| #32- Uni. Fort RW Board Blank-        | (4) |
| #33- Uni. RW Board w/ Holes-          | (8) |
| #34- Universal RW Board Blank-        | (1) |





#### **HARDWARE NEEDED**





### **DECK ASSEMBLY**

#### **PARTS NEEDED**

#### **HARDWARE NEEDED**

(56)

16-5- 2 1/2" Coated Deck Screw-

16-1- Small Deck Board-(8) 16-2- Large Deck Board-

(6)

16-3- Deck Runner-(4)

16-4- Deck Support-(2)



#### **PARTS NEEDED**

Blank Side WallTrapeze Side Wall#1 or #11- Universal 4 Hole Facia- (4)
#16- Universal Deck(2)

#### **HARDWARE NEEDED**

#58- 3/8" USS Flatwasher- (16) #70- 3/8" x 3 1/2" Lag Bolts- (16) #71- 1/4" x 4 1/2" Lag Bolts- (8) #59- 1/4" USS Flatwasher- (8)





#### **PARTS NEEDED**

#7- Universal 8- Hole Facia- (2)

#9- Universal 6 Hole Facia- (2)

#### **HARDWARE NEEDED**

#71- 1/4" x 4 1/2" Lag Bolts- (8)

#70- 3/8" x 3 1/2" Lag Bolts- (16)

#58- 3/8" USS Flatwasher- (16)

#59- 1/4" USS Flatwasher- (8)





### TARP & WOOD