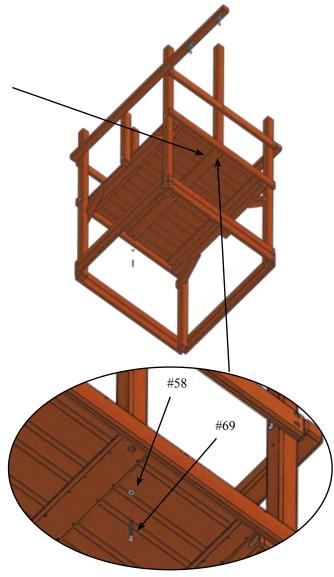

#### **Pre-Assembly Hints**

- Depending on your experience, assembly of our play sets can take as little as 6 hours up to 24 hours, depending on size, after inventory of parts; therefore, we recommend you set aside a full two days for assembly.
- Identify all of the parts for your play set. Empty each box and lay out boards so you can see each part. Your instruction book will have detailed drawings that will make it easy for you to recognize individual parts. Keep all hardware and metal parts separate from wooden pieces.
- After everything is laid out, check carefully to ensure all parts are present. Make sure there are no broken boards.
- Find an area to sort your hardware. It is best to open the hardware on a solid surface so that you do not lose any pieces in the grass. This will save time and familiarize you with all the different pieces in the hardware bag.
- \*\*Important note: Wood has some natural defects such as knots, surface cracks, etc... We reject parts that are structurally defective. We use a high quality lumber in our structures; however, you should inspect each part for splinters or rough spots and sand them smooth to prevent injury.\*\*
- After familiarizing yourself with all of the components, read all instructions thoroughly. Reading instructions after you have studied the parts will help you understand more clearly the installation process, and help to eliminate unnecessary mistakes.
- Pay close attention to the diameter and length of each bolt and screw.
- Never tighten hardware completely at first. It helps to have some adjustment for bolt alignment while you are attaching parts together. After everything is square, tighten each joint.
- After the main unit is assembled it is critical that the floor is level and square. If the main frame is not level, the walls and floor will be out of square.
- After you complete installation, make sure every bolt, screw, and nut is tight, and every board is secure. Wood will expand and contract with the seasons.
- Place the set on level ground, not less than 6ft from any structure or obstruction such as a fence, garage, house, overhanging branches, laundry lines, or electrical wires.
- All 1/4" and 3/8" lag bolts must have pre-drilled holes 1-1/2" to 2" deep. Use a 1/8" drill bit for the 1/4" lag bolts and 1/4" drill bit for 3/8" lag bolts. Use pre-drilled holes in facias as a reference for placing lag bolt pilot holes.
- If a board lifts or rises causing a gap between boards when running in lag bolts or screws, back out the screw or lag bolt and press or apply pressure (but not enough to crack or break board) while re—running in the lag bolt or screw in the same hole.
- Do not over tighten bolts, lag bolts or screws. You can damage boards, break hardware, and/or strip out the hardware.
- When using hammer do not beat on the hardware, but gently tap it in. Never beat on the wood as it will leave marks.