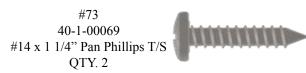

OLTS AND SCREWS. HARDWARE VIEWS SHOWN ABOVE ARE 1:1 SCALE AND CAN BE USED TO MATCH HARDWARE SIZES.

#### 5.4 BENGAL STANDARD HDWR. INSTALLER NOTE: (YOU MUST ASSEMBLE THIS PRODUCT IN ACCORDANCE WITH THESE ASSEMBLY INSTRUCTIONS. WHEN COMPLETE **GIVE MANUAL TO OWNER.)** #66 40-1-00013 1/2" x 7" Carriage Bolt OTY. 12 #67 #72 40-1-00043 40-1-00054 3/8" x 5" Hex Bolt 1/4" x 2" Lag Bolt QTY. 4 OTY. 12 #68 40-1-00061 3/8" x 5" Lag Bolt QTY. 2 #69 40-1-00059 3/8" x 3 1/2" Lag Bolt OTY. 70 #70 40-1-00056 1/4" x 4 1/2"" Lag Bolt QTY. 26 #71 40-1-00055 1/4" x 3" Lag Bolt OTY. 20 TAKEN FROM BOTTOM OF BOLT HEAD TO THE BOTTOM OF BOLT N w 0

#### 5.4 BENGAL STANDARD HDWR.

INSTALLER NOTE: (YOU MUST ASSEMBLE THIS PRODUCT IN ACCORDANCE WITH THESE ASSEMBLY INSTRUCTIONS. WHEN COMPLETE GIVE MANUAL TO OWNER.)



#74 40-1-00070 #14 x 2" Pan Phillips QTY. 17



#### BOX A& B HDWR.





#76 40-1-00061 3/8" x 5" Lag Bolt QTY. 2



#77 40-1-00081 1/4" USS Flatwasher QTY. 24 #78 40-1-00082 3/8" USS Flatwasher QTY. 2



#79 61-7-00130 Tarp Snap Hardware QTY. 1



#### MEASUREMENT TAKEN FROM BOTTOM OF BOLT HEAD TO THE BOTTOM OF BOLT



#### 5.4 BENGAL WOOD ROOF HDWR.

INSTALLER NOTE: (YOU MUST ASSEMBLE THIS PRODUCT IN ACCORDANCE WITH THESE ASSEMBLY INSTRUCTIONS. WHEN COMPLETE GIVE MANUAL TO OWNER.)



### MEASUREMENT TAKEN FROM BOTTOM OF BOLT HEAD TO THE BOTTOM OF BOLT



#### 5.4 BENGAL ROCKWALL HDWR.

INSTALLER NOTE: (YOU MUST ASSEMBLE THIS PRODUCT IN ACCORDANCE WITH THESE ASSEMBLY INSTRUCTIONS. WHEN COMPLETE GIVE MANUAL TO OWNER.)

#89 40-1-00061 3/8" x 5" Lag Bolt QTY. 8



#90 40-1-00022 2 1/2" Coa