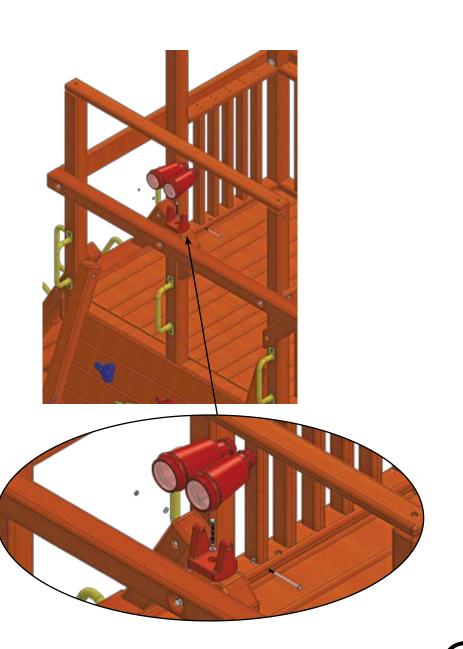

ock- (2)

#42- Fort Ladder Bracket- (1)

#### **HARDWARE NEEDED**

(6)

#58- 3/8" USS Flatwasher-

#69- 3/8" x 5" Lag Bolts- (4)

#70- 3/8" x 3 1/2" Lag Bolts- (2)





#### **PARTS NEEDED**

**HARDWARE NEEDED** 

Fort Rockwall- (1)

#93- 3/8" x 5" Lag Bolt- (4)

#35- Universal Rope Block- (1)

#97- 3/8" USS Flatwasher- (4)





#### **PARTS NEEDED**

#5 or #6- Gusset Bracket-(1) (5)

#38- 1 1/4" Playgrip Safety Handles-

#### **HARDWARE NEEDED**

#74- #14 x 2" Pan Phillips-(10)

#65-3/8" x 3 1/2" Lag Bolt-(2)

#71-3/8" USS Flatwasher-(2)





#### **PARTS NEEDED**

#### **HARDWARE NEEDED**

Slide-(1) (2) #78- #14 x 2" Pan Phillips-

(7)

#39- 1 1/4" Play Grip ladder handles-





#### **PARTS NEEDED**

#43 or 46- 19" Ship's Wheel w/ hardware- (1)

#44 or 47- Telescope w/ hardware- (1)





and tie a knot.

#### **PARTS NEEDED**

#45 or #48- 20" Trapeze w/ 43" Chain-(1)

#53 or #55- 14' Yellow Rope-(1)





### **TARP ASSEMBLY**

#### **PARTS NEEDED**

#18- Universal Tarp Board-

(3)

#### **HARDWARE NEEDED**

#71- 1/4" x 4 1/2" Lag Bolts-

(6) (6)

#59- 1/4" USS Flatwasher-



### **TARP ASSEMBLY**

#### **PARTS NEEDED**

#49, #50, or #51- 53" x 92" Vinyl Tarp- (1) #80- Tarp Snap Hardware-

Figure A.



Figure A.- Take one corner of the VINYL TARP and place it flush in the corner.

Tap the snap with a blunt object, leaving an indention of the snap in the wood. Repeat

this process until all the snaps have been indented in the wood on both sides of the loft.

Figure B. - Using the indentions you just made with the snaps, take the 5/8"

PHILLIPS SCREW SNAPS and drill one int