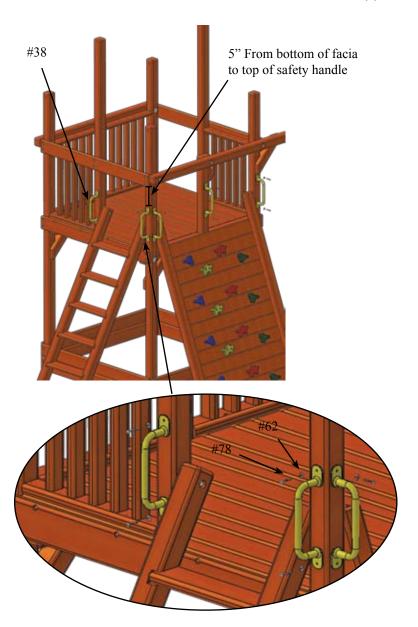

varies with package)

#### **HARDWARE NEEDED**

- #76- 1/4" x 2" Lag Bolt-(8) (8)
- #74- 1/4" x 4 1/2" Lag Bolt-
- #62- 1/4" USS Flatwasher-(16)



Rail Assembly





#### **PARTS NEEDED**

#### (1)

Rockwall- (1)

Ladder-

#36- Universal Entrapment Block- (2)

#42- Fort Ladder Bracket- (1)

#### **HARDWARE NEEDED**

(6)

#58- 3/8" USS Flatwasher-

#69- 3/8" x 5" Lag Bolts- (4)

#70- 3/8" x 3 1/2" Lag Bolts- (2)





#### **PARTS NEEDED**

**HARDWARE NEEDED** 

Fort Rockwall- (1)

#93- 3/8" x 5" Lag Bolt- (4)

#35- Universal Rope Block- (1)

#97- 3/8" USS Flatwasher- (4)





#### **PARTS NEEDED**

#5 or #6- Gusset Bracket-(1) (5)

#38- 1 1/4" Playgrip Safety Handles-

#### **HARDWARE NEEDED**

#74- #14 x 2" Pan Phillips-(10)

#65-3/8" x 3 1/2" Lag Bolt-(2)

#71-3/8" USS Flatwasher-(2)





#### **PARTS NEEDED**

#### **HARDWARE NEEDED**

Slide-(1) (2) #78- #14 x 2" Pan Phillips-

(7)

#39- 1 1/4" Play Grip ladder handles-





#### **PARTS NEEDED**

#43 or 46- 19" Ship's Wheel w/ hardware- (1)

#44 or 47- Telescope w/ hardware- (1)





and tie a knot.

#### **PARTS NEEDED**

#45 or #48- 20" Trapeze w/ 43" Chain-(1)

#53 or #55- 14' Yellow Rope-(1)





### **TARP ASSEMBLY**

#### **PARTS NEEDED**

#18- Universal Tarp Board-

(3)

#### **HARDWARE NEEDED**

#71- 1/4" x 4 1/2" Lag Bolts-

(6) (6)

#59- 1/4" USS Flatwasher-



### **TARP ASSEMBLY**

#### **PARTS NEEDED**

#49, #50, or #51- 53" x 92" Vinyl Tarp- (1) #80- Tarp Snap Hardware-

Figure A.



Figure A.- Take one corner of the VINYL TARP and place it flush in the corner.

Tap the snap with a blunt object, leaving an