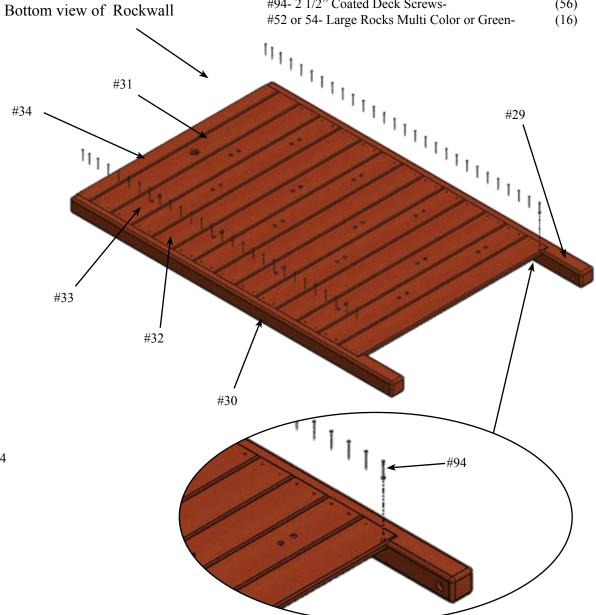

|



### **LADDER & RAIL ASSEMBLY**

#### **PARTS NEEDED**

#### #37- Universal Rail Top- (1)

#13-86" Fort (L) Ladder Leg-(1) #14-86" Fort (R) Ladder Leg-(1) #38- Rail Bottom-(1)

#15- Universal Fort Ladder Steps- (6) #39- Rail Spindle-(5)

#### **HARDWARE NEEDED**

#71- 1/4" x 4 1/2" Lag Bolt-(24)

#59- 1/4" Uss Flatwasher-(24)

#99- 2 1/2" Coated Deck Screw-(20)





### **BENGAL FORT ROCKWALL**

#### **PARTS NEEDED**

| #29- 85 1/2" Fort (R) RW Ladder Leg-  | (1) |
|---------------------------------------|-----|
| #30- 85 1/2" Fort (L) RW Ladder Leg-  | (1) |
| #31- Uni. Fort RW Board w/ Rope Hole- | (1) |
| #32- Uni. Fort RW Board Blank-        | (4) |
| #33- Uni. RW Board w/ Holes-          | (8) |
| #34- Universal RW Board Blank-        | (1) |





#### **HARDWARE NEEDED**





### **DECK ASSEMBLY**

#### **PARTS NEEDED**

#### **HARDWARE NEEDED**

(56)

16-5- 2 1/2" Coated Deck Screw-

16-1- Small Deck Board-(8) 16-2- Large Deck Board-

(6)

16-3- Deck Runner-(4)

16-4- Deck Support-(2)



#### **PARTS NEEDED**

Blank Side WallTrapeze Side Wall#1 or #11- Universal 4 Hole Facia- (4)
#16- Universal Deck(2)

#### **HARDWARE NEEDED**

#58- 3/8" USS Flatwasher- (16) #70- 3/8" x 3 1/2" Lag Bolts- (16) #71- 1/4" x 4 1/2" Lag Bolts- (8) #59- 1/4" USS Flatwasher- (8)





#### **PARTS NEEDED**

#7- Universal 8- Hole Facia- (2)

#9- Universal 6 Hole Facia- (2)

#### **HARDWARE NEEDED**

#71- 1/4" x 4 1/2" Lag Bolts- (8)

#70- 3/8" x 3 1/2" Lag Bolts- (16)

#58- 3/8" USS Flatwasher- (16)

#59- 1/4" USS Flatwasher- (8)





### TARP & WOOD ROOF ASSEMBLY

#### **PARTS NEED