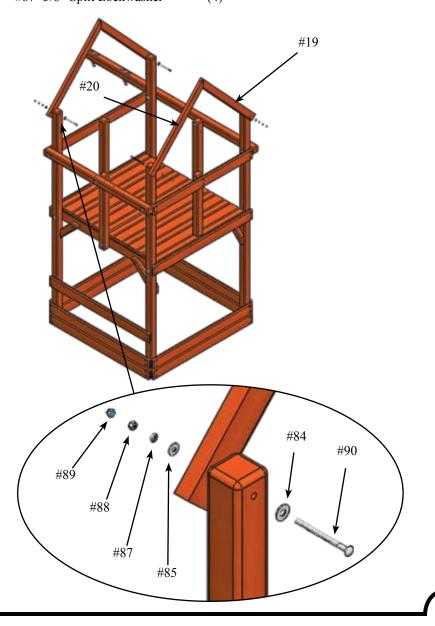

rt Fan Board #1-     | (2) |
|-----------------------------|-----|
| #24- Fort Fan Board #2-     | (4) |
| #25- Fort Fan Board #3-     | (2) |
| #26- Fort Fan Board #4-     | (2) |
| #19- Wood Roof Support (R)- | (2) |
| #20- Wood Roof Support (L)- | (2) |

#24

#26

### 13 13/16" Gap between #25 and the top end of #23

#25



#### **HARDWARE NEEDED**

| #92- 1 5/8" Coated Deck Screw-    | (12) | #88- 3/8" Hex Nut-   | (4) |
|-----------------------------------|------|----------------------|-----|
| #90- 3/8" x 5 1/2" Carriage Bolt- | (4)  | #89- 3/8" Acorn Nut- | (4) |
| #84- 1/2" USS Flatwasher-         | (4)  |                      |     |
| #85-3/8" USS Flatwasher-          | (4)  |                      |     |
| #87- 3/8" Split Lockwasher-       | (4)  |                      |     |



#### **HARDWARE NEEDED**

#92- 1 5/8" Coated Deck Screw- (10)



#### **PARTS NEEDED**

#### **HARDWARE NEEDED**

#92- 1 5/8" Coated Deck Screw- (100)

#22- Wood Roof Board- (20) #21- Wood Roof Center Support- (2)

Place #22's from the center of fort to the edge. So as not to get blocked in



#### **PARTS NEEDED**

#27- Wood Roof Peak Facia- (2)

#### **HARDWARE NEEDED**

#92- 1 5/8" Coated Deck Screw- (6)







View of Completed Roof Assembly