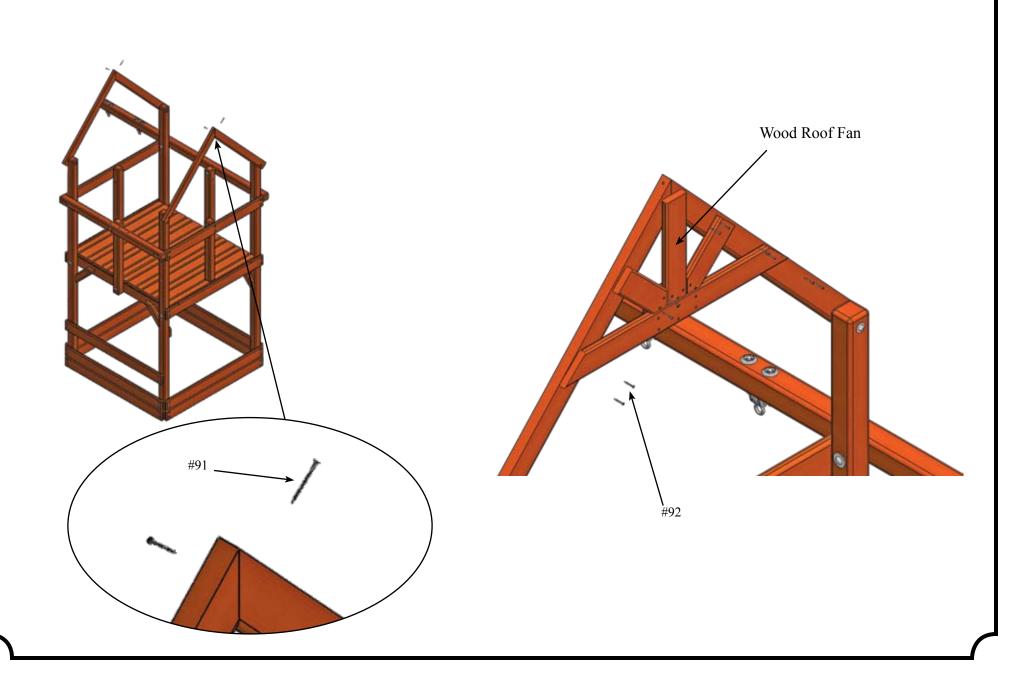

#### **Pre-Assembly Hints**

- Depending on your experience, assembly of our play sets can take as little as 6 hours up to 24 hours, depending on size, after inventory of parts; therefore, we recommend you set aside a full two days for assembly.
- Identify all of the parts for your play set. Empty each box and lay out boards so you can see each part. Your instruction book will have detailed drawings that will make it easy for you to recognize individual parts. Keep all hardware and metal parts separate from wooden pieces.
- After everything is laid out, check carefully to ensure all parts are present. Make sure there are no broken boards.
- Find an area to sort your hardware. It is best to open the hardware on a solid surface so that you do not lose any pieces in the grass. This will save time and familiarize you with all the different pieces in the hardware bag.
- \*\*Important note: Wood has some natural defects such as knots, surface cracks, etc... We reject parts that are structurally defective. We use a high quality lumber in our structures; however, you should inspect each part for splinters or rough spots and sand them smooth to prevent injury.\*\*
- After familiarizing yourself with all of the components, read all instructions thoroughly. Reading instructions after you have studied the parts will help you understand more clearly the installation process, and help to eliminate unnecessary mistakes.
- Pay close attention to the diameter and length of each bolt and screw.
- Never tighten hardware completely at first. It helps to have some adjustment for bolt alignment while you are attaching parts together. After everything is square, tighten each joint.
- After the main unit is assembled it is critical that the floor is level and square. If the main frame is not level, the walls and floor will be out of square.
- After you complete installation, make sure every bolt, screw, and nut is tight, and every board is secure. Wood will expand and contract with the seasons.
- Place the set on level ground, not less than 6ft from any structure or obstruction such as a fence, garage, house, overhanging branches, laundry lines, or electrical wires.
- All 1/4" and 3/8" lag bolts must have pre-drilled holes 1-1/2" to 2" deep. Use a 1/8" drill bit for the 1/4" lag bolts and 1/4" drill bit for 3/8" lag bolts. Use pre-drilled holes in facias as a reference for placing lag bolt pilot holes.
- If a board lifts or rises causing a gap between boards when running in lag bolts or screws, back out the screw or lag bolt and press or apply pressure (but not enough to crack or break board) while re—running in the lag bolt or screw in the same hole.
- Do not over tighten bolts, lag bolts or screws. You can damage boards, break hardware, and/or strip out the hardware.
- When using hammer do not beat on the hardware, but gently tap it in. Never beat on the wood as it will leave marks.