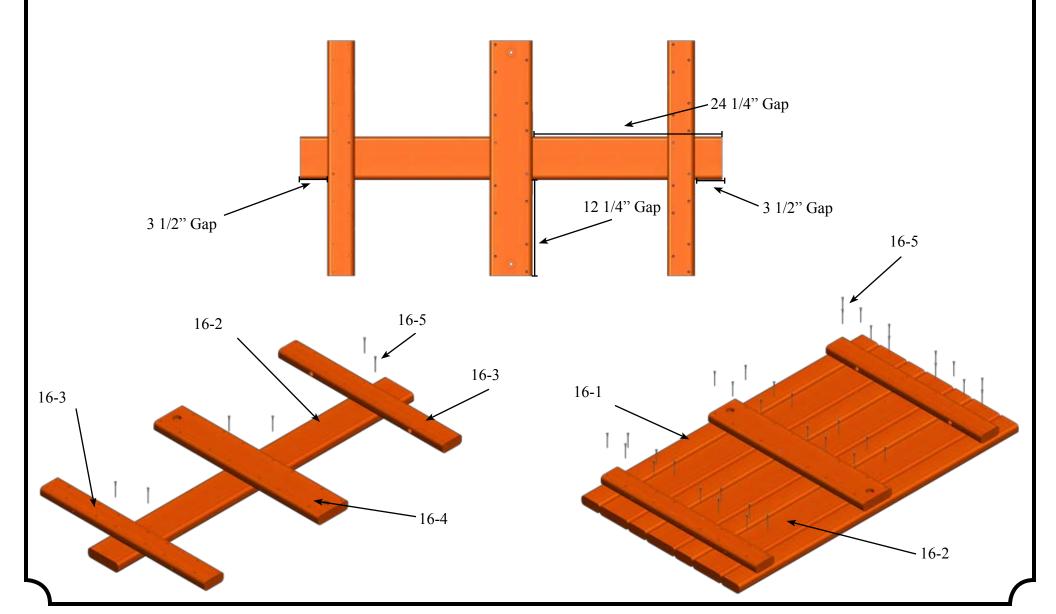

#### Leveling Your Swing Set During Assembly

- Complete the steps which will be the basic frame of the fort {i.e. four corner posts with base (sand box boards) and deck supports}
- Position in the most level area chosen for the play set, keeping in mind the location and size of the swing beam, ladder, slides, etc. that extend off the fort.
- Once the frame is in the final position, check for vertical and horizontal levelness to determine which side(s) will need to be dug into the ground to level the play set.
- With a shovel, score the ground around the outside edges of the sandbox boards on the 'high' side of the fort. This is the area that will be dug in. Make sure to score deep enough; the scored lines will be your digging template.
- Push the frame off and away from the scored area, far enough to dig and remove dirt to reach the appropriate depth.
- Dig a channel along the scored line(s) for the base of the fort (corner post and sandbox boards) to rest into. Dig the channel(s) to the same level depth. The bottom of the channel(s) should be level to each other so your frame doesn't teeter or rock because the channel(s) are uneven.
- Once you have removed enough grass and dirt, slide/push the frame into the channel(s). Place a level on the vertical and horizontal boards of the frame to determine if enough soil, or too much, was removed.
- Repeat this process until the basic frame is plumb and level and in its final position before completing the rest of the assembly.
- Measure to make sure fort is square.

\*\* Important: if you require a channel depth of more than 6", then we recommend you have your play set area professionally graded before completing assembly. \*\*