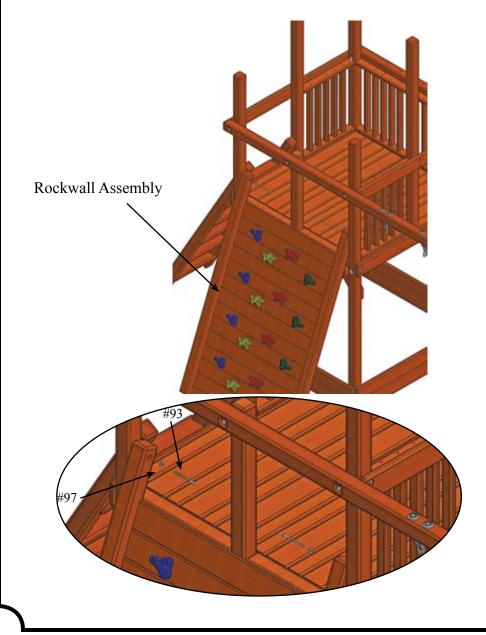

Rope Ladder: 75 Lbs. Rock Wall: 150 Lbs. All Slides: 125 Lbs.

Tree Frogs recommends that the weight limits for all components must not be exceeded. Failure to adhere to these and other safety guidelines could result in damage to the swing set and/or injury to the users.