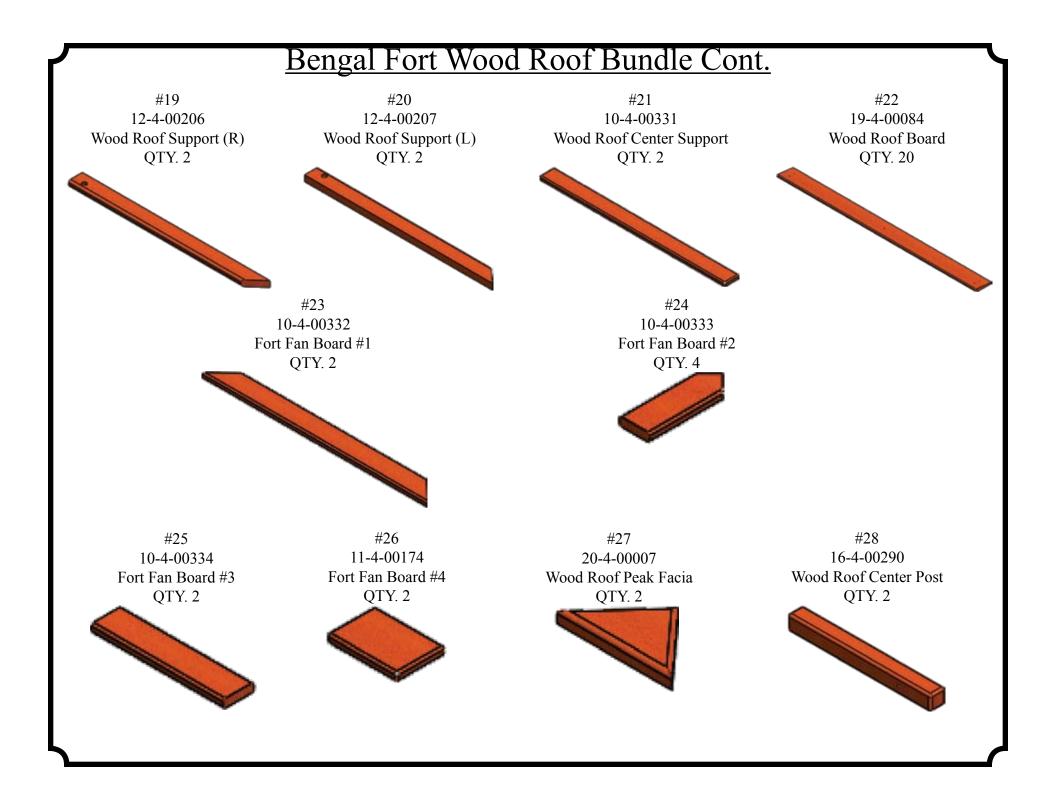

\*\* Important: if you require a channel depth of more than 6", then we recommend you have your play set area professionally graded before completing assembly. \*\*

#### CONSUMER INFORMATION SHEET FOR PLAYGROUND SURFACING MATERIALS

The U.S. Consumer Product Safety Commission (CPSC) estimates that about 100,000 playground equipment related injuries resulting from falls to the ground surface are treated annually in U.S. hospital emergency rooms. Injuries involving this hazard pattern tend to be among the most serious of all playground injuries, and have the potential to be fatal, particularly when the injury is to the head. The surface under and around playground equipment can be a major factor in determining the injury-causing potential of a fall. It is self-evident that a fall onto a shockabsorbing surface is less likely to cause a serious injury than a fall onto a hard surface. However, it should be recognized that some injuries from falls will occur no matter what playground surfacing material is used.

Playground equipment should never be placed on hard surfaces such as concrete or asphalt. Grass may appear to be acceptable, but can turn to hard packed earth in areas of high traffic. Shredded bark mulch, wood chips, or fine gravel are considered to be acceptable shock absorbing surfaces when installed and maintained at a sufficient depth under and around play equipment.

| TABLE 1 -CRITICAL | HEIGHTS (i | in feet) | OF | <b>TESTED</b> | <b>MATERIAL</b> |
|-------------------|------------|----------|----|---------------|-----------------|
|                   |            |          |    |               |                 |

| MATERIAL                   | UNCOM  | UNCOMPRESSED DEPTH |         | COMPRESSED DEPTH |
|----------------------------|--------|--------------------|---------|------------------|
|                            | 6 Inch | 9 Inch             | 12 Inch | 9 inch           |
| Wood Chips                 | 7      | 10                 | 11      | 10               |
| Double Shredded Bark Mulch | 6      | 10                 | 11      | 7                |
| Engineered Wood Fibers     | 6      | 7                  | >12     | 6                |
| Fine Sand                  | 5      | 5                  | 9       | 5                |
| Coarse Sand                | 5      | 5                  | 6       | 4                |
| Fine Gravel                | 6      | 7                  | 10      | 6                |
| Medium Gravel              | 5      | 5                  | 6       | 5                |
| Shredded Tires**           | 10-12  | N/A                | N/A     | N/A              |

\*\* This is data from tests conducted by independent testing laboratories on a 6 inch depth of uncompressed shredded tire samples produced by four manufacturers. The test reported critical heights, which varied from 10 feet to greater than 12 feet. It is recommended that persons seeking to install shredded tires as a protective surface request test data from the supplier showing the critical height of the material when it was tested in accordance with ASTM F1292.

Table 1 should be read as follows: If, for example, uncompressed wood chips are used at a minimum of 6 inches, the Critical Height is 7 feet. If 9 inches of uncompressed wood chips are used, the Critical Height is 10 feet. It should be noted that, for some materials, the Critical Height decreases when the material is compressed. It is recommended that a shock absorbing material should extend a minimum of 6 feet in all directions from the perimeter of stationary equipment such as climbers and slides. However, because children may deliberately jump from a moving swing, the shock absorbing material should extend in the front and rear of a swing a minimum distance of 2 times the height of the pivot point measured from a point directly beneath the pivot on the supporting structure.

This information is intended to assist in comparing the relative shock-absorbing properties of various materials. No

This information is intended to assist in comparing the relative shock-absorbing properties of various materials. No particular material is recommended over another. However, each material is only effective when properly maintained. Materials should be checked periodically and replenished to maintain correct depth as determined necessary for your equipment. The choice of a material depends on the type and height of the playground equipment, the availability in your area, and its cost.

This information has been extracted from the CPSC publications "Playground Surfacing-Technical Information Guide" and "Handbook for Public Playground Safety." Copies of these reports can be obtained by sending a postcard to:

Office of Public Affairs
U.S. Consumer Product Safety Commission
Washington, D.C. 20207

Toll-free Hotline: 1-800-638-2772 or at http://www.cpsc.gov

| Tem No.   Part Number                                                                                                                                                                                                                                                                                                                                                                                                                                                                                                                                                                                                                                                                                                                                                                                                                                                                                                                                                                                                                                                                                                                                                                               | <b>1</b> | <b>Bengal</b> | Fort Universal Bundle          |      |
|-----------------------------------------------------------------------------------------------------------------------------------------------------------------------------------------------------------------------------------------------------------------------------------------------------------------------------------------------------------------------------------------------------------------------------------------------------------------------------------------------------------------------------------------------------------------------------------------------------------------------------------------------------------------------------------------------------------------------------------------------------------------------------------------------------------------------------------------------------------------------------------------------------------------------------------------------------------------------------------------------------------------------------------------------------------------------------------------------------------------------------------------------------------------------------------------------------|----------|---------------|--------------------------------|------|
| 2 17-4-00157 UNIVERSAL FORT MAIN BEAM 2 3 16-4-00285 UNIVERSAL FORT TOP JOIST SB 1 4 16-4-00283 UNIVERSAL FORT TOP JOIST SB 1 5 16-4-00216 (L) GUSSET BRACKET 3 6 16-4-00217 (R) GUSSET BRACKET 3 7 13-4-00077 UNIVERSAL FORT CENTER UPRIGHT 2 8 16-4-00214 UNIVERSAL FORT CENTER UPRIGHT 2 9 13-4-00068 UNIVERSAL FORT CENTER UPRIGHT 2 10 12-4-00141 UNIVERSAL FORT CENTER UPRIGHT 4                                                                                                                                                                                                                                                                                                                                                                                                                                                                                                                                                                                                                                                                                                                                                                                                              | Item No. | Part Number   | Part Description               | QTY. |
| 2 17-4-00157 UNIVERSAL FORT MAIN BEAM 3 16-4-00285 UNIVERSAL FORT TOP JOIST SB 4 16-4-00283 UNIVERSAL FORT TRAPEZ ARM 1 5 16-4-00216 (L) GUSSET BRACKET 3 6 16-4-00217 (R) GUSSET BRACKET 3 7 13-4-00077 UNIVERSAL 8-HOLE FACIA 2 8 16-4-00214 UNIVERSAL FORT CENTER UPRIGHT 2 9 13-4-00068 UNIVERSAL 6 HOLE FACIA 2 10 12-4-00141 UNIVERSAL RAIL BOTTOM 4                                                                                                                                                                                                                                                                                                                                                                                                                                                                                                                                                                                                                                                                                                                                                                                                                                          | 1        | 13-4-00076    | UNIVERSAL 4 HOLE FACIA         | 7    |
| 16.4-00285   UNIVERSAL FORT TOP JOIST SB   1                                                                                                                                                                                                                                                                                                                                                                                                                                                                                                                                                                                                                                                                                                                                                                                                                                                                                                                                                                                                                                                                                                                                                        | 2        |               | UNIVERSAL FORT MAIN BEAM       |      |
| \$ 16-4-00216 (L) GUSSET BRACKET 3 6 16-4-00217 (R) GUSSET BRACKET 3 7 13-4-00077 UNIVERSAL 8-HOLE FACIA 2 8 16-4-00214 UNIVERSAL 8-HOLE FACIA 2 9 13-4-00068 UNIVERSAL 6-HOLE FACIA 2 10 12-4-00141 UNIVERSAL RAIL BOTTOM 4  **S.4 Bengal Fort Bundle A.**  11 13-4-00076 UNIVERSAL 4-HOLE FACIA 2 12 16-4-00291 116° FORT CORNER POST 4 13 16-4-00294 86° FORT (L) LADDER LEG 1 14 16-4-00295 86° FORT (R) LADDER LEG 1 15 13-4-00079 UNIVERSAL FORT LADDER STEPS 6  **Universal Deck**  16-1 12-4-00139 SMALL DECK BOARD 8 16-2 13-4-00064 LARGE DECK BOARD 6 16-3 12-4-00138 DECK RUNNER 4 16-4 13-4-00063 DECK SUPPORT 2  **Tarp Bundle**  17 16-4-00284 UNIVERSAL FORT CENTER POST 2 18 12-4-00145 UNIVERSAL FORT CENTER POST 3  **Bengal Fort Wood Roof Bundle**  19 12-4-00206 WOOD ROOF SUPPORT (R) 2 20 12-4-00207 WOOD ROOF SUPPORT (L) 2 21 10-4-00331 WOOD ROOF SUPPORT (L) 2 22 19-4-00084 WOOD ROOF SUPPORT (L) 2 23 10-4-00332 FORT FAN BOARD #1 2 24 10-4-00333 FORT FAN BOARD #2 4 25 10-4-00334 FORT FAN BOARD #3 2 26 11-4-00174 FORT FAN BOARD #3 2 26 11-4-00174 FORT FAN BOARD #3 2 27 20-4-00007 WOOD ROOF PEAK FACIA 2                                                     | 3        | 16-4-00285    | UNIVERSAL FORT TOP JOIST SB    |      |
| 10                                                                                                                                                                                                                                                                                                                                                                                                                                                                                                                                                                                                                                                                                                                                                                                                                                                                                                                                                                                                                                                                                                                                                                                                  | 4        | 16-4-00283    | UNIVERSAL FORT TRAPEZE ARM     |      |
| 13-4-00077                                                                                                                                                                                                                                                                                                                                                                                                                                                                                                                                                                                                                                                                                                                                                                                                                                                                                                                                                                                                                                                                                                                                                                                          | 5        | 16-4-00216    | (L) GUSSET BRACKET             |      |
| 8                                                                                                                                                                                                                                                                                                                                                                                                                                                                                                                                                                                                                                                                                                                                                                                                                                                                                                                                                                                                                                                                                                                                                                                                   | 6        | 16-4-00217    | (R) GUSSET BRACKET             | 3    |
| 9 13-4-00068 UNIVERSAL 6 HOLE FACIA 2 10 12-4-00141 UNIVERSAL RAIL BOTTOM  **S.4 Bengal Fort Bundle A.**  11 13-4-00076 UNIVERSAL 4 HOLE FACIA 2 12 16-4-00291 116" FORT CORNER POST 4 13 16-4-00294 86" FORT (L) LADDER LEG 1 14 16-4-00295 86" FORT (R) LADDER LEG 1 15 13-4-00079 UNIVERSAL FORT LADDER STEPS 6  **Universal Deck**  **Universal Deck**  16-1 12-4-00139 SMALL DECK BOARD 8 16-2 13-4-00064 LARGE DECK BOARD 6 16-3 12-4-00138 DECK RUNNER 4 16-4 13-4-00063 DECK SUPPORT 2  **Tarp Bundle**  17 16-4-00284 UNIVERSAL FORT CENTER POST 2 18 12-4-00145 UNIVERSAL TARP BOARD 3  **Bengal Fort Wood Roof Bundle**  19 12-4-00206 WOOD ROOF SUPPORT (R) 2 20 12-4-00207 WOOD ROOF SUPPORT (L) 2 21 10-4-00331 WOOD ROOF SUPPORT (L) 2 22 19-4-000084 WOOD ROOF SUPPORT (L) 2 23 10-4-00332 FORT FAN BOARD #1 2 24 10-4-00333 FORT FAN BOARD #2 25 10-4-00334 FORT FAN BOARD #2 26 11-4-00174 FORT FAN BOARD #3 27 20-4-00007 WOOD ROOF PEAK FACIA 2                                                                                                                                                                                                                                 | 7        | 13-4-00077    | UNIVERSAL 8-HOLE FACIA         | 2    |
| 10   12-4-00141   UNIVERSAL RAIL BOTTOM   4                                                                                                                                                                                                                                                                                                                                                                                                                                                                                                                                                                                                                                                                                                                                                                                                                                                                                                                                                                                                                                                                                                                                                         | 8        | 16-4-00214    | UNIVERSAL FORT CENTER UPRIGHT  |      |
| 10                                                                                                                                                                                                                                                                                                                                                                                                                                                                                                                                                                                                                                                                                                                                                                                                                                                                                                                                                                                                                                                                                                                                                                                                  | 9        | 13-4-00068    | UNIVERSAL 6 HOLE FACIA         |      |
| 11                                                                                                                                                                                                                                                                                                                                                                                                                                                                                                                                                                                                                                                                                                                                                                                                                                                                                                                                                                                                                                                                                                                                                                                                  | 10       | 12-4-00141    | UNIVERSAL RAIL BOTTOM          | 4    |
| 12       16-4-00291       116" FORT CORNER POST       4         13       16-4-00294       86" FORT (L) LADDER LEG       1         14       16-4-00295       86" FORT (R) LADDER LEG       1         15       13-4-00079       UNIVERSAL FORT LADDER STEPS       6         Universal Deck         16-1       12-4-00139       SMALL DECK BOARD       8         16-2       13-4-00064       LARGE DECK BOARD       6         16-3       12-4-00138       DECK RUNNER       4         16-4       13-4-00063       DECK SUPPORT       2         Tarp Bundle         17       16-4-00284       UNIVERSAL FORT CENTER POST       2         18       12-4-00145       UNIVERSAL TARP BOARD       3         Bengal Fort Wood Roof Bundle         19       12-4-00206       WOOD ROOF SUPPORT (R)       2         20       12-4-00207       WOOD ROOF SUPPORT (L)       2         21       10-4-00331       WOOD ROOF SUPPORT (L)       2         22       19-4-00084       WOOD ROOF BOARD       20         23       10-4-00332       FORT FAN BOARD #1       2         24       10-4-00333       FORT FAN BOARD #3       2 <th></th> <th><u>5.4</u></th> <th><b>4 Bengal Fort Bundle A.</b></th> <th></th> |          | <u>5.4</u>    | <b>4 Bengal Fort Bundle A.</b> |      |
| 13       16-4-00294       86" FORT (L) LADDER LEG       1         14       16-4-00295       86" FORT (R) LADDER LEG       1         15       13-4-00079       UNIVERSAL FORT LADDER STEPS       6         Universal Deck         Universal Deck         Universal Deck         16-1       12-4-00139       SMALL DECK BOARD       8         16-2       13-4-00064       LARGE DECK BOARD       6         16-3       12-4-00138       DECK RUNNER       4         16-4       13-4-00063       DECK SUPPORT       2         Tarp Bundle         17       16-4-00284       UNIVERSAL FORT CENTER POST       2         18       12-4-00145       UNIVERSAL TARP BOARD       3         Bengal Fort Wood Roof Bundle         19       12-4-00206       WOOD ROOF SUPPORT (R)       2         20       12-4-00207       WOOD ROOF SUPPORT (L)       2         21       10-4-00331       WOOD ROOF SUPPORT (L)       2         22       19-4-00084       WOOD ROOF BOARD       20         23       10-4-00332       FORT FAN BOARD #1       2         24       10-4-00334       FORT FAN BOARD #3 <td>11</td> <td>13-4-00076</td> <td>UNIVERSAL 4 HOLE FACIA</td> <td>2</td>                                | 11       | 13-4-00076    | UNIVERSAL 4 HOLE FACIA         | 2    |
| 14       16-4-00295       86" FORT (R) LADDER LEG       1         15       13-4-00079       UNIVERSAL FORT LADDER STEPS       6         Universal Deck         Universal Deck         16-1       12-4-00139       SMALL DECK BOARD       8         16-2       13-4-00064       LARGE DECK BOARD       6         16-3       12-4-00138       DECK RUNNER       4         16-4       13-4-00063       DECK SUPPORT       2         Tarp Bundle         17       16-4-00284       UNIVERSAL FORT CENTER POST       2         18       12-4-00145       UNIVERSAL TARP BOARD       3         Bengal Fort Wood Roof Bundle         19       12-4-00206       WOOD ROOF SUPPORT (R)       2         20       12-4-00207       WOOD ROOF SUPPORT (L)       2         21       10-4-00331       WOOD ROOF BOARD       20         23       10-4-00332       FORT FAN BOARD #1       2         24       10-4-00333       FORT FAN BOARD #2       4         25       10-4-00334       FORT FAN BOARD #3       2         26       11-4-00174       FORT FAN BOARD #4       2         27       20-4-00007                                                                                                        | 12       | 16-4-00291    | 116" FORT CORNER POST          | 4    |
| 15                                                                                                                                                                                                                                                                                                                                                                                                                                                                                                                                                                                                                                                                                                                                                                                                                                                                                                                                                                                                                                                                                                                                                                                                  | 13       | 16-4-00294    | 86" FORT (L) LADDER LEG        | 1    |
| 16-1   12-4-00139   SMALL DECK BOARD   8     16-2   13-4-00064   LARGE DECK BOARD   6     16-3   12-4-00138   DECK RUNNER   4     16-4   13-4-00063   DECK SUPPORT   2                                                                                                                                                                                                                                                                                                                                                                                                                                                                                                                                                                                                                                                                                                                                                                                                                                                                                                                                                                                                                              | 14       | 16-4-00295    | 86" FORT (R) LADDER LEG        | 1    |
| 16-1       12-4-00139       SMALL DECK BOARD       8         16-2       13-4-00064       LARGE DECK BOARD       6         16-3       12-4-00138       DECK RUNNER       4         16-4       13-4-00063       DECK SUPPORT       2         Tarp Bundle         17       16-4-00284       UNIVERSAL FORT CENTER POST       2         18       12-4-00145       UNIVERSAL TARP BOARD       3         Bengal Fort Wood Roof Bundle         19       12-4-00206       WOOD ROOF SUPPORT (R)       2         20       12-4-00207       WOOD ROOF SUPPORT (L)       2         21       10-4-00331       WOOD ROOF ENTER SUPPORT       2         22       19-4-00084       WOOD ROOF BOARD       20         23       10-4-00332       FORT FAN BOARD #1       2         24       10-4-00332       FORT FAN BOARD #2       4         25       10-4-00334       FORT FAN BOARD #3       2         26       11-4-00174       FORT FAN BOARD #4       2         27       20-4-00007       WOOD ROOF PEAK FACIA       2                                                                                                                                                                                         | 15       | 13-4-00079    | UNIVERSAL FORT LADDER STEPS    | 6    |
| 16-2       13-4-00064       LARGE DECK BOARD       6         16-3       12-4-00138       DECK RUNNER       4         16-4       13-4-00063       DECK SUPPORT       2         Tarp Bundle         Tarp Bundle         17       16-4-00284       UNIVERSAL FORT CENTER POST       2         18       12-4-00145       UNIVERSAL TARP BOARD       3         Bengal Fort Wood Roof Bundle         19       12-4-00206       WOOD ROOF SUPPORT (R)       2         20       12-4-00207       WOOD ROOF SUPPORT (L)       2         21       10-4-00331       WOOD ROOF CENTER SUPPORT       2         22       19-4-00084       WOOD ROOF BOARD       20         23       10-4-00332       FORT FAN BOARD #1       2         24       10-4-00332       FORT FAN BOARD #2       4         25       10-4-00334       FORT FAN BOARD #3       2         26       11-4-00174       FORT FAN BOARD #4       2         27       20-4-00007       WOOD ROOF PEAK FACIA       2                                                                                                                                                                                                                                 |          |               | <b>Universal Deck</b>          |      |
| 16-3       12-4-00138       DECK RUNNER       4         16-4       13-4-00063       DECK SUPPORT       2         Tarp Bundle         17       16-4-00284       UNIVERSAL FORT CENTER POST       2         18       12-4-00145       UNIVERSAL TARP BOARD       3         Bengal Fort Wood Roof Bundle         19       12-4-00206       WOOD ROOF SUPPORT (R)       2         20       12-4-00207       WOOD ROOF SUPPORT (L)       2         21       10-4-00331       WOOD ROOF CENTER SUPPORT       2         22       19-4-00084       WOOD ROOF BOARD       20         23       10-4-00332       FORT FAN BOARD #1       2         24       10-4-00333       FORT FAN BOARD #2       4         25       10-4-00334       FORT FAN BOARD #3       2         26       11-4-00174       FORT FAN BOARD #4       2         27       20-4-00007       WOOD ROOF PEAK FACIA       2                                                                                                                                                                                                                                                                                                                  | 16-1     | 12-4-00139    | SMALL DECK BOARD               | 8    |
| Tarp Bundle   17                                                                                                                                                                                                                                                                                                                                                                                                                                                                                                                                                                                                                                                                                                                                                                                                                                                                                                                                                                                                                                                                                                                                                                                    |          |               |                                |      |
| Tarp Bundle         17       16-4-00284       UNIVERSAL FORT CENTER POST       2         18       12-4-00145       UNIVERSAL TARP BOARD       3         Bengal Fort Wood Roof Bundle         19       12-4-00206       WOOD ROOF SUPPORT (R)       2         20       12-4-00207       WOOD ROOF SUPPORT (L)       2         21       10-4-00331       WOOD ROOF CENTER SUPPORT       2         22       19-4-00084       WOOD ROOF BOARD       20         23       10-4-00332       FORT FAN BOARD #1       2         24       10-4-00333       FORT FAN BOARD #2       4         25       10-4-00334       FORT FAN BOARD #3       2         26       11-4-00174       FORT FAN BOARD #4       2         27       20-4-00007       WOOD ROOF PEAK FACIA       2                                                                                                                                                                                                                                                                                                                                                                                                                                   |          |               |                                |      |
| 17 16-4-00284 UNIVERSAL FORT CENTER POST 18 12-4-00145 UNIVERSAL TARP BOARD  Bengal Fort Wood Roof Bundle  19 12-4-00206 WOOD ROOF SUPPORT (R) 20 12-4-00207 WOOD ROOF SUPPORT (L) 21 10-4-00331 WOOD ROOF CENTER SUPPORT 22 19-4-00084 WOOD ROOF BOARD 23 10-4-00332 FORT FAN BOARD #1 24 10-4-00333 FORT FAN BOARD #1 25 10-4-00334 FORT FAN BOARD #2 26 11-4-00174 FORT FAN BOARD #4 27 20-4-00007 WOOD ROOF PEAK FACIA 2                                                                                                                                                                                                                                                                                                                                                                                                                                                                                                                                                                                                                                                                                                                                                                        | 16-4     | 13-4-00063    | DECK SUPPORT                   | 2    |
| Bengal Fort Wood Roof Bundle         Bengal Fort Wood Roof Bundle         19       12-4-00206       WOOD ROOF SUPPORT (R)       2         20       12-4-00207       WOOD ROOF SUPPORT (L)       2         21       10-4-00331       WOOD ROOF CENTER SUPPORT       2         22       19-4-00084       WOOD ROOF BOARD       20         23       10-4-00332       FORT FAN BOARD #1       2         24       10-4-00333       FORT FAN BOARD #2       4         25       10-4-00334       FORT FAN BOARD #3       2         26       11-4-00174       FORT FAN BOARD #4       2         27       20-4-00007       WOOD ROOF PEAK FACIA       2                                                                                                                                                                                                                                                                                                                                                                                                                                                                                                                                                      |          |               | Tarp Bundle                    |      |
| Bengal Fort Wood Roof Bundle         19       12-4-00206       WOOD ROOF SUPPORT (R)       2         20       12-4-00207       WOOD ROOF SUPPORT (L)       2         21       10-4-00331       WOOD ROOF CENTER SUPPORT       2         22       19-4-00084       WOOD ROOF BOARD       20         23       10-4-00332       FORT FAN BOARD #1       2         24       10-4-00333       FORT FAN BOARD #2       4         25       10-4-00334       FORT FAN BOARD #3       2         26       11-4-00174       FORT FAN BOARD #4       2         27       20-4-00007       WOOD ROOF PEAK FACIA       2                                                                                                                                                                                                                                                                                                                                                                                                                                                                                                                                                                                           | 17       | 16-4-00284    | UNIVERSAL FORT CENTER POST     | 2    |
| 19                                                                                                                                                                                                                                                                                                                                                                                                                                                                                                                                                                                                                                                                                                                                                                                                                                                                                                                                                                                                                                                                                                                                                                                                  | 18       | 12-4-00145    | UNIVERSAL TARP BOARD           | 3    |
| 20       12-4-00207       WOOD ROOF SUPPORT (L)       2         21       10-4-00331       WOOD ROOF CENTER SUPPORT       2         22       19-4-00084       WOOD ROOF BOARD       20         23       10-4-00332       FORT FAN BOARD #1       2         24       10-4-00333       FORT FAN BOARD #2       4         25       10-4-00334       FORT FAN BOARD #3       2         26       11-4-00174       FORT FAN BOARD #4       2         27       20-4-00007       WOOD ROOF PEAK FACIA       2                                                                                                                                                                                                                                                                                                                                                                                                                                                                                                                                                                                                                                                                                                |          | <b>Beng</b>   | al Fort Wood Roof Bundle       |      |
| 21       10-4-00331       WOOD ROOF CENTER SUPPORT       2         22       19-4-00084       WOOD ROOF BOARD       20         23       10-4-00332       FORT FAN BOARD #1       2         24       10-4-00333       FORT FAN BOARD #2       4         25       10-4-00334       FORT FAN BOARD #3       2         26       11-4-00174       FORT FAN BOARD #4       2         27       20-4-00007       WOOD ROOF PEAK FACIA       2                                                                                                                                                                                                                                                                                                                                                                                                                                                                                                                                                                                                                                                                                                                                                                | 19       | 12-4-00206    | WOOD ROOF SUPPORT (R)          | 2    |
| 22       19-4-00084       WOOD ROOF BOARD       20         23       10-4-00332       FORT FAN BOARD #1       2         24       10-4-00333       FORT FAN BOARD #2       4         25       10-4-00334       FORT FAN BOARD #3       2         26       11-4-00174       FORT FAN BOARD #4       2         27       20-4-00007       WOOD ROOF PEAK FACIA       2                                                                                                                                                                                                                                                                                                                                                                                                                                                                                                                                                                                                                                                                                                                                                                                                                                   | 20       | 12-4-00207    | WOOD ROOF SUPPORT (L)          |      |
| 23       10-4-00332       FORT FAN BOARD #1       2         24       10-4-00333       FORT FAN BOARD #2       4         25       10-4-00334       FORT FAN BOARD #3       2         26       11-4-00174       FORT FAN BOARD #4       2         27       20-4-00007       WOOD ROOF PEAK FACIA       2                                                                                                                                                                                                                                                                                                                                                                                                                                                                                                                                                                                                                                                                                                                                                                                                                                                                                              | 21       | 10-4-00331    | WOOD ROOF CENTER SUPPORT       | 2    |
| 24       10-4-00333       FORT FAN BOARD #2       4         25       10-4-00334       FORT FAN BOARD #3       2         26       11-4-00174       FORT FAN BOARD #4       2         27       20-4-00007       WOOD ROOF PEAK FACIA       2                                                                                                                                                                                                                                                                                                                                                                                                                                                                                                                                                                                                                                                                                                                                                                                                                                                                                                                                                          | 22       | 19-4-00084    | WOOD ROOF BOARD                | 20   |
| 25       10-4-00334       FORT FAN BOARD #3       2         26       11-4-00174       FORT FAN BOARD #4       2         27       20-4-00007       WOOD ROOF PEAK FACIA       2                                                                                                                                                                                                                                                                                                                                                                                                                                                                                                                                                                                                                                                                                                                                                                                                                                                                                                                                                                                                                      | 23       | 10-4-00332    | FORT FAN BOARD #1              | 2    |
| 26 11-4-00174 FORT FAN BOARD #4 2<br>27 20-4-00007 WOOD ROOF PEAK FACIA 2                                                                                                                                                                                                                                                                                                                                                                                                                                                                                                                                                                                                                                                                                                                                                                                                                                                                                                                                                                                                                                                                                                                           | 24       | 10-4-00333    | FORT FAN BOARD #2              |      |
| 27 20-4-00007 WOOD ROOF PEAK FACIA 2                                                                                                                                                                                                                                                                                                                                                                                                                                                                                                                                                                                                                                                                                                                                                                                                                                                                                                                                                                                                                                                                                                                                                                |          | 10-4-00334    | FORT FAN BOARD #3              |      |
|                                                                                                                                                                                                                                                                                                                                                                                                                                                                                                                                                                                                                                                                                                                                                                                                                                                                                                                                                                                                                                                                                                                                                                                                     | 26       | 11-4-00174    | FORT FAN BOARD #4              |      |
| 28 16-4-00290 WOOD ROOF CENTER POST 2                                                                                                                                                                                                                                                                                                                                                                                                                                                                                                                                                                                                                                                                                                                                                                                                                                                                                                                                                                                                                                                                                                                                                               | 27       | 20-4-00007    | WOOD ROOF PEAK FACIA           | 2    |
|                                                                                                                                                                                                                                                                                                                                                                                                                                                                                                                                                                                                                                                                                                                                                                                                                                                                                                                                                                                                                                                                                                                                                                                                     | 28       | 16-4-00290    | WOOD ROOF CENTER POST          | 2    |