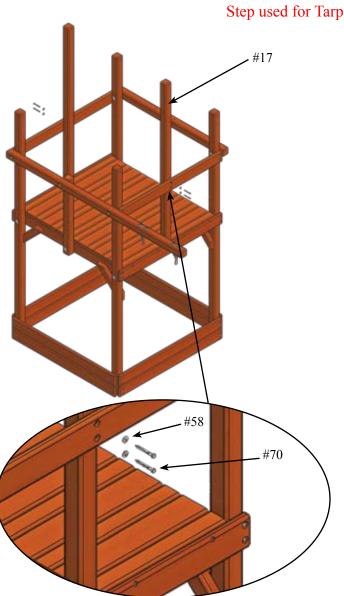

#### **Pre-Assembly Hints**

- Depending on your experience, assembly of our play sets can take as little as 6 hours up to 24 hours, depending on size, after inventory of parts; therefore, we recommend you set aside a full two days for assembly.
- Identify all of the parts for your play set. Empty each box and lay out boards so you can see each part. Your instruction book will have detailed drawings that will make it easy for you to recognize individual parts. Keep all hardware and metal parts separate from wooden pieces.
- After everything is laid out, check carefully to ensure all parts are present. Make sure there are no broken boards.
- Find an area to sort your hardware. It is best to open the hardware on a solid surface so that you do not lose any pieces in the grass. This will save time and familiarize you with all the different pieces in the hardware bag.
- \*\*Important note: Wood has some natural defects such as knots, surface cracks, etc... We reject parts that are structurally defective. We use a high quality lumber in our structures; however, you should inspect each part for splinters or rough spots and sand them smooth to prevent injury.\*\*
- After familiarizing yourself with all of the components, read all instructions thoroughly. Reading instructions after you have studied the parts will help you understand more clearly the installation process, and help to eliminate unnecessary mistakes.
- Pay close attention to the diameter and length of each bolt and screw.
- Never tighten hardware completely at first. It helps to have some adjustment for bolt alignment while you are attaching parts together. After everything is square, tighten each joint.
- After the main unit is assembled it is critical that the floor is level and square. If the main frame is not level, the walls and floor will be out of square.
- After you complete installation, make sure every bolt, screw, and nut is tight, and every board is secure. Wood will expand and contract with the seasons.
- Place the set on level ground, not less than 6ft from any structure or obstruction such as a fence, garage, house, overhanging branches, laundry lines, or electrical wires.
- All 1/4" and 3/8" lag bolts must have pre-drilled holes 1-1/2" to 2" deep. Use a 1/8" drill bit for the 1/4" lag bolts and 1/4" drill bit for 3/8" lag bolts. Use pre-drilled holes in facias as a reference for placing lag bolt pilot holes.
- If a board lifts or rises causing a gap between boards when running in lag bolts or screws, back out the screw or lag bolt and press or apply pressure (but not enough to crack or break board) while re—running in the lag bolt or screw in the same hole.
- Do not over tighten bolts, lag bolts or screws. You can damage boards, break hardware, and/or strip out the hardware.
- When using hammer do not beat on the hardware, but gently tap it in. Never beat on the wood as it will leave marks.