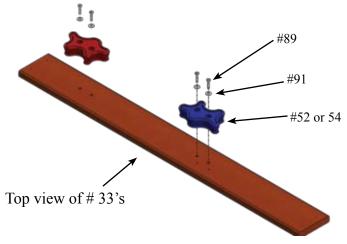

|      |



### **LADDER & RAIL ASSEMBLY**

#### **PARTS NEEDED**

#### #37- Universal Rail Top- (1)

#13-86" Fort (L) Ladder Leg-(1) #14-86" Fort (R) Ladder Leg-(1) #38- Rail Bottom-(1)

#15- Universal Fort Ladder Steps- (6) #39- Rail Spindle-(5)

#### **HARDWARE NEEDED**

#71- 1/4" x 4 1/2" Lag Bolt-(24)

#59- 1/4" Uss Flatwasher-(24)

#99- 2 1/2" Coated Deck Screw-(20)





### **BENGAL FORT ROCKWALL**

#### **PARTS NEEDED**

| #29- 85 1/2" Fort (R) RW Ladder Leg-  | (1) |
|---------------------------------------|-----|
| #30- 85 1/2" Fort (L) RW Ladder Leg-  | (1) |
| #31- Uni. Fort RW Board w/ Rope Hole- | (1) |
| #32- Uni. Fort RW Board Blank-        | (4) |
| #33- Uni. RW Board w/ Holes-          | (8) |
| #34- Universal RW Board Blank-        | (1) |





#### **HARDWARE NEEDED**





### **DECK ASSEMBLY**

#### **PARTS NEEDED**

#### **HARDWARE NEEDED**

(56)

16-5- 2 1/2" Coated Deck Screw-

16-1- Small Deck Board-(8) 16-2- Large Deck Board-

(6)

16-3- Deck Runner-(4)

16-4- Deck Support-(2)



#### **PARTS NEEDED**

Blank Side WallTrapeze Side Wall#1 or #11- Universal 4 Hole Facia- (4)
#16- Universal Deck(2)

#### **HARDWARE NEEDED**

#58- 3/8" USS Flatwasher- (16) #70- 3/8" x 3 1/2" Lag Bolts- (16) #71- 1/4" x 4 1/2" Lag Bolts- (8) #59- 1/4" USS Flatwasher- (8)





#### **PARTS NEEDED**

#7- Universal 8- Hole Facia- (2)

#9- Universal 6 Hole Facia- (2)

#### **HARDWARE NEEDED**

#71- 1/4" x 4 1/2" Lag Bolts- (8)

#70- 3/8" x 3 1/2" Lag Bolts- (16)

#58- 3/8" USS Flatwasher- (16)

#59- 1/4" USS Flatwasher- (8)





### TARP & WOOD RO