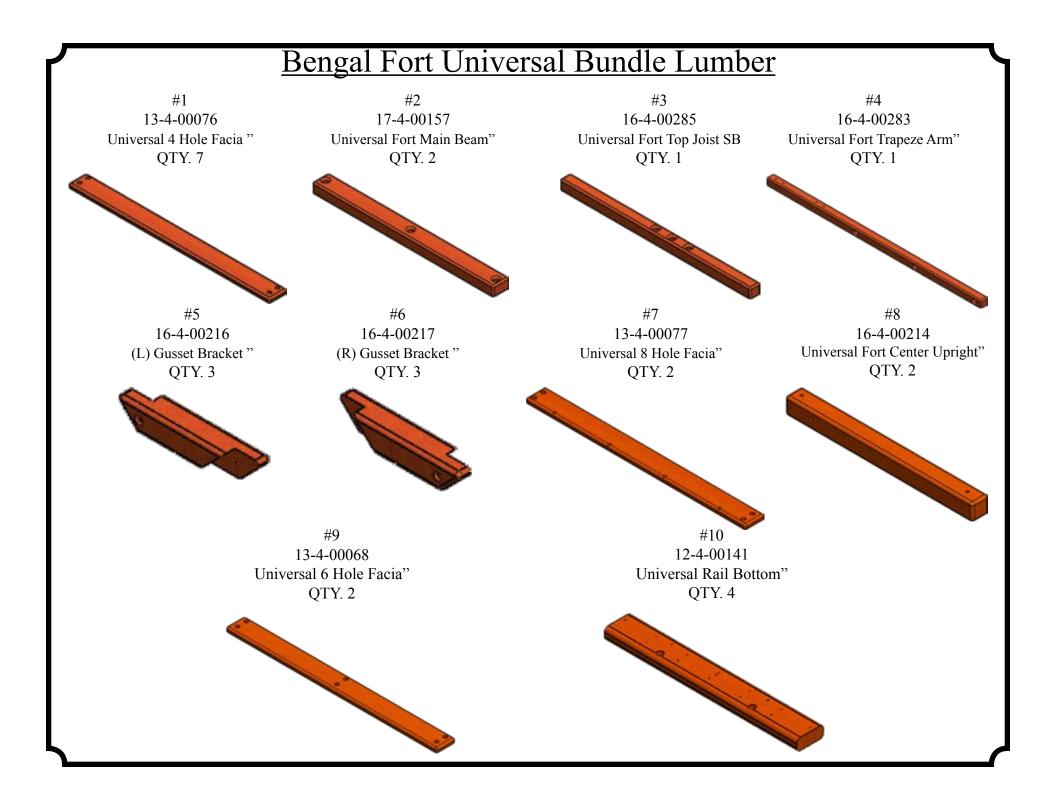

| Item No.   Part Number   Part Description   QTY.                                                                                                                                                                                                                                                                                                                                                                                                                                                                                                                                                                                                                                                                                                                                                                                                                                                                                                                                                                                                                                                                                                                    |          | 5.4 Bengal Fort Rockwall Bundle |                                          |      |  |  |  |
|---------------------------------------------------------------------------------------------------------------------------------------------------------------------------------------------------------------------------------------------------------------------------------------------------------------------------------------------------------------------------------------------------------------------------------------------------------------------------------------------------------------------------------------------------------------------------------------------------------------------------------------------------------------------------------------------------------------------------------------------------------------------------------------------------------------------------------------------------------------------------------------------------------------------------------------------------------------------------------------------------------------------------------------------------------------------------------------------------------------------------------------------------------------------|----------|---------------------------------|------------------------------------------|------|--|--|--|
| 16.4-00303                                                                                                                                                                                                                                                                                                                                                                                                                                                                                                                                                                                                                                                                                                                                                                                                                                                                                                                                                                                                                                                                                                                                                          | Item No. | Part Number                     | Part Description                         | QTY. |  |  |  |
| 16.4-00303                                                                                                                                                                                                                                                                                                                                                                                                                                                                                                                                                                                                                                                                                                                                                                                                                                                                                                                                                                                                                                                                                                                                                          | 29       | 16-4-00304                      | 85 1/2" FORT (R) RW LADDER LEG           | 1    |  |  |  |
| 31                                                                                                                                                                                                                                                                                                                                                                                                                                                                                                                                                                                                                                                                                                                                                                                                                                                                                                                                                                                                                                                                                                                                                                  | 30       |                                 | . ,                                      | 1    |  |  |  |
| 33                                                                                                                                                                                                                                                                                                                                                                                                                                                                                                                                                                                                                                                                                                                                                                                                                                                                                                                                                                                                                                                                                                                                                                  | 31       | 11-4-00138                      | . ,                                      | 1    |  |  |  |
| 34                                                                                                                                                                                                                                                                                                                                                                                                                                                                                                                                                                                                                                                                                                                                                                                                                                                                                                                                                                                                                                                                                                                                                                  | 32       | 11-4-00139                      | UNI. FORT RW BOARD BLANK                 | 4    |  |  |  |
| 35                                                                                                                                                                                                                                                                                                                                                                                                                                                                                                                                                                                                                                                                                                                                                                                                                                                                                                                                                                                                                                                                                                                                                                  | 33       | 11-4-00140                      | UNI. RW BOARD W/ HOLES                   | 8    |  |  |  |
| 16-4-00218   UNIVERSAL ENTRAPMENT BLOCK   2                                                                                                                                                                                                                                                                                                                                                                                                                                                                                                                                                                                                                                                                                                                                                                                                                                                                                                                                                                                                                                                                                                                         | 34       | 10-4-00266                      | UNI. RW BOARD BLANK                      | 1    |  |  |  |
| 37                                                                                                                                                                                                                                                                                                                                                                                                                                                                                                                                                                                                                                                                                                                                                                                                                                                                                                                                                                                                                                                                                                                                                                  | 35       | 16-4-00215                      | UNIVERSAL ROPE BLOCK                     | 1    |  |  |  |
| 37                                                                                                                                                                                                                                                                                                                                                                                                                                                                                                                                                                                                                                                                                                                                                                                                                                                                                                                                                                                                                                                                                                                                                                  | 36       | 16-4-00218                      | UNIVERSAL ENTRAPMENT BLOCK               | 2    |  |  |  |
| RAIL BOTTOM   1   5   5                                                                                                                                                                                                                                                                                                                                                                                                                                                                                                                                                                                                                                                                                                                                                                                                                                                                                                                                                                                                                                                                                                                                             |          | 63-7-00002 U                    | niversal Rail (Count Depends on Package) |      |  |  |  |
| S.4   Bengal   Megadeck Standard Box                                                                                                                                                                                                                                                                                                                                                                                                                                                                                                                                                                                                                                                                                                                                                                                                                                                                                                                                                                                                                                                                                                                                | 37       |                                 | UNIVERSAL RAIL TOP                       | 1    |  |  |  |
| S.4 Bengal   Megadeck Standard Box                                                                                                                                                                                                                                                                                                                                                                                                                                                                                                                                                                                                                                                                                                                                                                                                                                                                                                                                                                                                                                                                                                                                  | 38       |                                 | RAIL BOTTOM                              | 1    |  |  |  |
| Item No.         Part Number         Part Description         QTY.           40         59-1-00013         TREE FROGS PLAQUE         1           41         57-2-00004         1 1/4" PLAY GRIP SAFETY HANDLES         5           42         57-2-00005         1 1/4" PLAY GRIP LADDER HANDLES         2           43         56-1-00012         DUCTILE IRON SWING HANGERS         2           44         59-1-00011         SPRING CLIPS 10 X 100MM         2           45         58-1-00013         FORT LADDER BRACKET         1           Box A. Multicolor (BYB & RYR)           46         37-1-00018         19" SHIP'S WHEEL- YELLOW         1           47         37-1-00021         TELESCOPE         1           48         60-1-00006         20" TRAPEZE W/ 43" CHAIN- YELLOW         1           50         37-1-00021         TELESCOPE         1           51         60-1-00006         20" TRAPEZE W/ 43" CHAIN- YELLOW         1           Tarp (Color Varies with order)           52         61-8-00052         FORT 53" X 92" VINYL TARP- BYB         1           53         61-8-00053         FORT 53" X 92" VINYL TARP- RYR         1 | 39       |                                 | RAIL SPINDLE                             | 5    |  |  |  |
| 40 59-1-00013 TREE FROGS PLAQUE 1 41 57-2-00004 1 1/4" PLAY GRIP SAFETY HANDLES 5 42 57-2-00005 1 1/4" PLAY GRIP LADDER HANDLES 2 43 56-1-00012 DUCTILE IRON SWING HANGERS 2 44 59-1-00011 SPRING CLIPS 10 X 100MM 2 45 58-1-00013 FORT LADDER BRACKET 1   **Box A. Multicolor** (BYB & RYR)**  46 37-1-00018 19" SHIP'S WHEEL- YELLOW 1 47 37-1-00021 TELESCOPE 1 48 60-1-00006 20" TRAPEZE W/ 43" CHAIN- YELLOW 1  **Box B. Green**  49 37-1-00019 19" SHIP'S WHEEL- GREEN 1 50 37-1-00021 TELESCOPE 1 51 60-1-00006 20" TRAPEZE W/ 43" CHAIN- YELLOW 1  **Tarp** (Color Varies with order)** 52 61-8-00052 FORT 53" X 92" VINYL TARP- BYB 1 53 61-8-00053 FORT 53" X 92" VINYL TARP- RYR 1                                                                                                                                                                                                                                                                                                                                                                                                                                                                       |          | 5.4 Bengal                      | / Megadeck Standard Box                  |      |  |  |  |
| 41 57-2-00004 1 1/4" PLAY GRIP SAFETY HANDLES 5 42 57-2-00005 1 1/4" PLAY GRIP LADDER HANDLES 2 43 56-1-00012 DUCTILE IRON SWING HANGERS 2 44 59-1-00011 SPRING CLIPS 10 X 100MM 2 45 58-1-00013 FORT LADDER BRACKET 1   **Box A. Multicolor (BYB & RYR)**  46 37-1-00018 19" SHIP'S WHEEL- YELLOW 1 47 37-1-00021 TELESCOPE 1 48 60-1-00006 20" TRAPEZE W/ 43" CHAIN- YELLOW 1  **Box B. Green**  49 37-1-00019 19" SHIP'S WHEEL- GREEN 1 50 37-1-00021 TELESCOPE 1 51 60-1-00006 20" TRAPEZE W/ 43" CHAIN- YELLOW 1  **Tarp (Color Varies with order)** 52 61-8-00052 FORT 53" X 92" VINYL TARP- BYB 1 53 61-8-00053 FORT 53" X 92" VINYL TARP- RYR 1                                                                                                                                                                                                                                                                                                                                                                                                                                                                                                             | Item No. | Part Number                     | Part Description                         | QTY. |  |  |  |
| 42 57-2-00005 1 1/4" PLAY GRIP LADDER HANDLES 2 43 56-1-00012 DUCTILE IRON SWING HANGERS 2 44 59-1-00011 SPRING CLIPS 10 X 100MM 2 45 58-1-00013 FORT LADDER BRACKET 1   Box A. Multicolor (BYB & RYR)  46 37-1-00018 19" SHIP'S WHEEL- YELLOW 1 47 37-1-00021 TELESCOPE 1 48 60-1-00006 20" TRAPEZE W/ 43" CHAIN- YELLOW 1   Box B. Green  49 37-1-00019 19" SHIP'S WHEEL- GREEN 1 50 37-1-00021 TELESCOPE 1 51 60-1-00006 20" TRAPEZE W/ 43" CHAIN- YELLOW 1   Tarp (Color Varies with order) 52 61-8-00052 FORT 53" X 92" VINYL TARP- BYB 1 53 61-8-00053 FORT 53" X 92" VINYL TARP- RYR 1                                                                                                                                                                                                                                                                                                                                                                                                                                                                                                                                                                       | 40       | 59-1-00013                      | TREE FROGS PLAQUE                        | 1    |  |  |  |
| 43 56-1-00012 DUCTILE IRON SWING HANGERS 44 59-1-00011 SPRING CLIPS 10 X 100MM 2 45 58-1-00013 FORT LADDER BRACKET 1  Box A. Multicolor (BYB & RYR)  46 37-1-00018 19" SHIP'S WHEEL- YELLOW 1 47 37-1-00021 TELESCOPE 1 48 60-1-00006 20" TRAPEZE W/ 43" CHAIN- YELLOW 1  Box B. Green  49 37-1-00019 19" SHIP'S WHEEL- GREEN 50 37-1-00021 TELESCOPE 51 60-1-00006 20" TRAPEZE W/ 43" CHAIN- YELLOW 1  Tarp (Color Varies with order)  52 61-8-00052 FORT 53" X 92" VINYL TARP- BYB 53 61-8-00053 FORT 53" X 92" VINYL TARP- RYR 1                                                                                                                                                                                                                                                                                                                                                                                                                                                                                                                                                                                                                                 | 41       | 57-2-00004                      | 1 1/4" PLAY GRIP SAFETY HANDLES          | 5    |  |  |  |
| 44 59-1-00011 SPRING CLIPS 10 X 100MM 2 45 58-1-00013 FORT LADDER BRACKET 1  Box A. Multicolor (BYB & RYR)  46 37-1-00018 19" SHIP'S WHEEL- YELLOW 1 47 37-1-00021 TELESCOPE 1 48 60-1-00006 20" TRAPEZE W/ 43" CHAIN- YELLOW 1  Box B. Green  49 37-1-00019 19" SHIP'S WHEEL- GREEN 1 50 37-1-00021 TELESCOPE 1 51 60-1-00006 20" TRAPEZE W/ 43" CHAIN- YELLOW 1  Tarp (Color Varies with order)  52 61-8-00052 FORT 53" X 92" VINYL TARP- BYB 1 53 61-8-00053 FORT 53" X 92" VINYL TARP- RYR 1                                                                                                                                                                                                                                                                                                                                                                                                                                                                                                                                                                                                                                                                    | 42       | 57-2-00005                      | 1 1/4" PLAY GRIP LADDER HANDLES          | 2    |  |  |  |
| Box A. Multicolor (BYB & RYR)                                                                                                                                                                                                                                                                                                                                                                                                                                                                                                                                                                                                                                                                                                                                                                                                                                                                                                                                                                                                                                                                                                                                       | 43       | 56-1-00012                      | DUCTILE IRON SWING HANGERS               |      |  |  |  |
| Box A. Multicolor (BYB & RYR)         46       37-1-00018       19" SHIP'S WHEEL- YELLOW       1         47       37-1-00021       TELESCOPE       1         48       60-1-00006       20" TRAPEZE W/ 43" CHAIN- YELLOW       1         Box B. Green         49       37-1-00019       19" SHIP'S WHEEL- GREEN       1         50       37-1-00021       TELESCOPE       1         51       60-1-00006       20" TRAPEZE W/ 43" CHAIN- YELLOW       1         Tarp (Color Varies with order)         52       61-8-00052       FORT 53" X 92" VINYL TARP- BYB       1         53       61-8-00053       FORT 53" X 92" VINYL TARP- RYR       1                                                                                                                                                                                                                                                                                                                                                                                                                                                                                                                      | 44       | 59-1-00011                      | SPRING CLIPS 10 X 100MM                  | 2    |  |  |  |
| 46 37-1-00018 19" SHIP'S WHEEL- YELLOW 1 47 37-1-00021 TELESCOPE 1 48 60-1-00006 20" TRAPEZE W/ 43" CHAIN- YELLOW 1   **Box B. Green**  49 37-1-00019 19" SHIP'S WHEEL- GREEN 1 50 37-1-00021 TELESCOPE 1 51 60-1-00006 20" TRAPEZE W/ 43" CHAIN- YELLOW 1   **Tarp (Color Varies with order)**  52 61-8-00052 FORT 53" X 92" VINYL TARP- BYB 1 53 61-8-00053 FORT 53" X 92" VINYL TARP- RYR 1                                                                                                                                                                                                                                                                                                                                                                                                                                                                                                                                                                                                                                                                                                                                                                      | 45       | 58-1-00013                      | FORT LADDER BRACKET                      | 1    |  |  |  |
| 47 37-1-00021 TELESCOPE 1 48 60-1-00006 20" TRAPEZE W/ 43" CHAIN- YELLOW 1  Box B. Green  49 37-1-00019 19" SHIP'S WHEEL- GREEN 1 50 37-1-00021 TELESCOPE 1 51 60-1-00006 20" TRAPEZE W/ 43" CHAIN- YELLOW 1  Tarp (Color Varies with order)  52 61-8-00052 FORT 53" X 92" VINYL TARP- BYB 1 53 61-8-00053 FORT 53" X 92" VINYL TARP- RYR 1                                                                                                                                                                                                                                                                                                                                                                                                                                                                                                                                                                                                                                                                                                                                                                                                                         |          | Box A.                          | Multicolor (BYB & RYR)                   |      |  |  |  |
| ### 153 ### 153" X 92" VINYL TARP- RYR ### 153 ### 153 ### 153 ### 153 ### 153 ### 153 ### 153 ### 153 ### 153 ### 153 ### 153 ### 153 ### 153 ### 153 ### 153 ### 153 ### 153 ### 153 ### 153 ### 153 ### 153 ### 153 ### 153 ### 153 ### 153 ### 153 ### 153 ### 153 ### 153 ### 153 ### 153 ### 153 ### 153 ### 153 ### 153 ### 153 ### 153 #### 153 #### 153 #### 153 #### 153 #### 153 #### 153 ##########                                                                                                                                                                                                                                                                                                                                                                                                                                                                                                                                                                                                                                                                                                                                                     | 46       | 37-1-00018                      | 19" SHIP'S WHEEL- YELLOW                 | 1    |  |  |  |
| Box B. Green         49       37-1-00019       19" SHIP'S WHEEL- GREEN       1         50       37-1-00021       TELESCOPE       1         51       60-1-00006       20" TRAPEZE W/ 43" CHAIN- YELLOW       1         Tarp (Color Varies with order)         52       61-8-00052       FORT 53" X 92" VINYL TARP- BYB       1         53       61-8-00053       FORT 53" X 92" VINYL TARP- RYR       1                                                                                                                                                                                                                                                                                                                                                                                                                                                                                                                                                                                                                                                                                                                                                              | 47       | 37-1-00021                      | TELESCOPE                                | 1    |  |  |  |
| 49 37-1-00019 19" SHIP'S WHEEL- GREEN 1 50 37-1-00021 TELESCOPE 1 51 60-1-00006 20" TRAPEZE W/ 43" CHAIN- YELLOW 1  Tarp (Color Varies with order)  52 61-8-00052 FORT 53" X 92" VINYL TARP- BYB 1 53 61-8-00053 FORT 53" X 92" VINYL TARP- RYR 1                                                                                                                                                                                                                                                                                                                                                                                                                                                                                                                                                                                                                                                                                                                                                                                                                                                                                                                   | 48       | 60-1-00006                      | 20" TRAPEZE W/ 43" CHAIN- YELLOW         | 1    |  |  |  |
| 50 37-1-00021 TELESCOPE 1 51 60-1-00006 20" TRAPEZE W/ 43" CHAIN- YELLOW 1  Tarp (Color Varies with order)  52 61-8-00052 FORT 53" X 92" VINYL TARP- BYB 1 53 61-8-00053 FORT 53" X 92" VINYL TARP- RYR 1                                                                                                                                                                                                                                                                                                                                                                                                                                                                                                                                                                                                                                                                                                                                                                                                                                                                                                                                                           |          |                                 | Box B. Green                             |      |  |  |  |
| 50 37-1-00021 TELESCOPE 1 51 60-1-00006 20" TRAPEZE W/ 43" CHAIN- YELLOW 1  Tarp (Color Varies with order)  52 61-8-00052 FORT 53" X 92" VINYL TARP- BYB 1 53 61-8-00053 FORT 53" X 92" VINYL TARP- RYR 1                                                                                                                                                                                                                                                                                                                                                                                                                                                                                                                                                                                                                                                                                                                                                                                                                                                                                                                                                           | 49       | 37-1-00019                      | 19" SHIP'S WHEEL- GREEN                  | 1    |  |  |  |
| Tarp (Color Varies with order)           52         61-8-00052         FORT 53" X 92" VINYL TARP- BYB         1           53         61-8-00053         FORT 53" X 92" VINYL TARP- RYR         1                                                                                                                                                                                                                                                                                                                                                                                                                                                                                                                                                                                                                                                                                                                                                                                                                                                                                                                                                                    |          |                                 |                                          |      |  |  |  |
| 52 61-8-00052 FORT 53" X 92" VINYL TARP- BYB 1 53 61-8-00053 FORT 53" X 92" VINYL TARP- RYR 1                                                                                                                                                                                                                                                                                                                                                                                                                                                                                                                                                                                                                                                                                                                                                                                                                                                                                                                                                                                                                                                                       |          |                                 |                                          | 1    |  |  |  |
| 52 61-8-00052 FORT 53" X 92" VINYL TARP- BYB 1 53 61-8-00053 FORT 53" X 92" VINYL TARP- RYR 1                                                                                                                                                                                                                                                                                                                                                                                                                                                                                                                                                                                                                                                                                                                                                                                                                                                                                                                                                                                                                                                                       |          | <u>Ta</u>                       | arp (Color Varies with order)            |      |  |  |  |
| 53 61-8-00053 FORT 53" X 92" VINYL TARP- RYR 1                                                                                                                                                                                                                                                                                                                                                                                                                                                                                                                                                                                                                                                                                                                                                                                                                                                                                                                                                                                                                                                                                                                      | 52       |                                 |                                          | 1    |  |  |  |
|                                                                                                                                                                                                                                                                                                                                                                                                                                                                                                                                                                                                                                                                                                                                                                                                                                                                                                                                                                                                                                                                                                                                                                     |          |                                 |                                          | 1    |  |  |  |
|                                                                                                                                                                                                                                                                                                                                                                                                                                                                                                                                                                                                                                                                                                                                                                                                                                                                                                                                                                                                                                                                                                                                                                     |          |                                 |                                          | 1    |  |  |  |