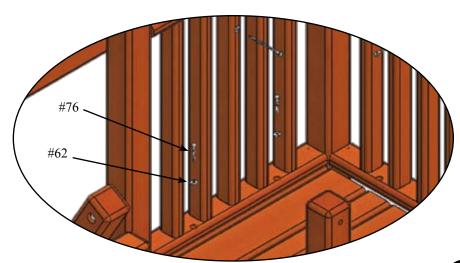

#### **PARTS NEEDED**

#7- Universal 8- Hole Facia- (2)

#9- Universal 6 Hole Facia- (2)

#### **HARDWARE NEEDED**

#71- 1/4" x 4 1/2" Lag Bolts- (8)

#70- 3/8" x 3 1/2" Lag Bolts- (16)

#58- 3/8" USS Flatwasher- (16)

#59- 1/4" USS Flatwasher- (8)





### TARP & WOOD ROOF ASSEMBLY

#### **PARTS NEEDED**

#17- Universal Fort Center Post- (2)

#28- Wood Roof Center Post- (2)

#### **HARDWARE NEEDED**

(6)

(4)

#58-3/8" USS Flatwasher-

#70- 3/8" x 3 1/2" Lag Bolt-

#69- 3/8" x 5" Lag Bolt- (2)

Step used for Tarp Center Uprights or Wood Roof Center
Posts





### **RAIL INSTALL**

#### **PARTS NEEDED**

Rail Assembly- (Count varies with package)

#### **HARDWARE NEEDED**

- #76- 1/4" x 2" Lag Bolt-(8) (8)
- #74- 1/4" x 4 1/2" Lag Bolt-
- #62- 1/4" USS Flatwasher-(16)



Rail Assembly





#### **PARTS NEEDED**

#### (1)

Rockwall- (1)

Ladder-

#36- Universal Entrapment Block- (2)

#42- Fort Ladder Bracket- (1)

#### **HARDWARE NEEDED**

(6)

#58- 3/8" USS Flatwasher-

#69- 3/8" x 5" Lag Bolts- (4)

#70- 3/8" x 3 1/2" Lag Bolts- (2)





#### **PARTS NEEDED**

**HARDWARE NEEDED** 

Fort Rockwall- (1)

#93- 3/8" x 5" Lag Bolt- (4)

#35- Universal Rope Block- (1)

#97- 3/8" USS Flatwasher- (4)





#### **PARTS NEEDED**

#5 or #6- Gusset Bracket-(1) (5)

#38- 1 1/4" Playgrip Safety Handles-

#### **HARDWARE NEEDED**

#74- #14 x 2" Pan Phillips-(10)

#65-3/8" x 3 1/2" Lag Bolt-(2)

#71-3/8" USS Flatwasher-(2)





#### **PARTS NEEDED**

#### **HARDWARE NEEDED**

Slide-(1) (2) #78- #14 x 2" Pan Phillips-

(7)

#39- 1 1/4" Play Grip ladder handles-





#### **PARTS NEEDED**