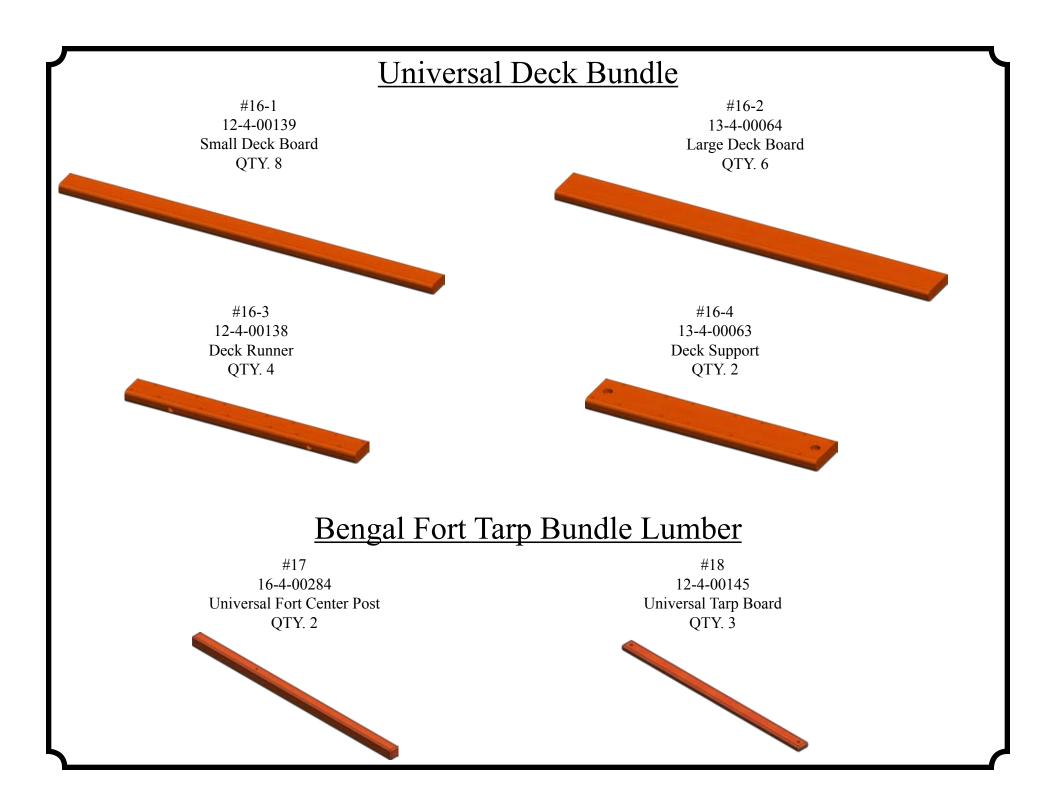

| Item No.   Part Number   Part Description   QTY.                                                                                                                                                                                                                                                                                                                                                                                                                                                                                                                                                                                                                                                                                                                                                                                                                                                                                                                                                                                                                                                                                                                    |          | 5.4 Bengal Fort Rockwall Bundle |                                          |      |  |  |  |
|---------------------------------------------------------------------------------------------------------------------------------------------------------------------------------------------------------------------------------------------------------------------------------------------------------------------------------------------------------------------------------------------------------------------------------------------------------------------------------------------------------------------------------------------------------------------------------------------------------------------------------------------------------------------------------------------------------------------------------------------------------------------------------------------------------------------------------------------------------------------------------------------------------------------------------------------------------------------------------------------------------------------------------------------------------------------------------------------------------------------------------------------------------------------|----------|---------------------------------|------------------------------------------|------|--|--|--|
| 16.4-00303                                                                                                                                                                                                                                                                                                                                                                                                                                                                                                                                                                                                                                                                                                                                                                                                                                                                                                                                                                                                                                                                                                                                                          | Item No. | Part Number                     | Part Description                         | QTY. |  |  |  |
| 16.4-00303                                                                                                                                                                                                                                                                                                                                                                                                                                                                                                                                                                                                                                                                                                                                                                                                                                                                                                                                                                                                                                                                                                                                                          | 29       | 16-4-00304                      | 85 1/2" FORT (R) RW LADDER LEG           | 1    |  |  |  |
| 31                                                                                                                                                                                                                                                                                                                                                                                                                                                                                                                                                                                                                                                                                                                                                                                                                                                                                                                                                                                                                                                                                                                                                                  | 30       |                                 | . ,                                      | 1    |  |  |  |
| 33                                                                                                                                                                                                                                                                                                                                                                                                                                                                                                                                                                                                                                                                                                                                                                                                                                                                                                                                                                                                                                                                                                                                                                  | 31       | 11-4-00138                      | . ,                                      | 1    |  |  |  |
| 34                                                                                                                                                                                                                                                                                                                                                                                                                                                                                                                                                                                                                                                                                                                                                                                                                                                                                                                                                                                                                                                                                                                                                                  | 32       | 11-4-00139                      | UNI. FORT RW BOARD BLANK                 | 4    |  |  |  |
| 35                                                                                                                                                                                                                                                                                                                                                                                                                                                                                                                                                                                                                                                                                                                                                                                                                                                                                                                                                                                                                                                                                                                                                                  | 33       | 11-4-00140                      | UNI. RW BOARD W/ HOLES                   | 8    |  |  |  |
| 16-4-00218   UNIVERSAL ENTRAPMENT BLOCK   2                                                                                                                                                                                                                                                                                                                                                                                                                                                                                                                                                                                                                                                                                                                                                                                                                                                                                                                                                                                                                                                                                                                         | 34       | 10-4-00266                      | UNI. RW BOARD BLANK                      | 1    |  |  |  |
| 37                                                                                                                                                                                                                                                                                                                                                                                                                                                                                                                                                                                                                                                                                                                                                                                                                                                                                                                                                                                                                                                                                                                                                                  | 35       | 16-4-00215                      | UNIVERSAL ROPE BLOCK                     | 1    |  |  |  |
| 37                                                                                                                                                                                                                                                                                                                                                                                                                                                                                                                                                                                                                                                                                                                                                                                                                                                                                                                                                                                                                                                                                                                                                                  | 36       | 16-4-00218                      | UNIVERSAL ENTRAPMENT BLOCK               | 2    |  |  |  |
| RAIL BOTTOM   1   5   5                                                                                                                                                                                                                                                                                                                                                                                                                                                                                                                                                                                                                                                                                                                                                                                                                                                                                                                                                                                                                                                                                                                                             |          | 63-7-00002 U                    | niversal Rail (Count Depends on Package) |      |  |  |  |
| S.4   Bengal   Megadeck Standard Box                                                                                                                                                                                                                                                                                                                                                                                                                                                                                                                                                                                                                                                                                                                                                                                                                                                                                                                                                                                                                                                                                                                                | 37       |                                 | UNIVERSAL RAIL TOP                       | 1    |  |  |  |
| S.4 Bengal   Megadeck Standard Box                                                                                                                                                                                                                                                                                                                                                                                                                                                                                                                                                                                                                                                                                                                                                                                                                                                                                                                                                                                                                                                                                                                                  | 38       |                                 | RAIL BOTTOM                              | 1    |  |  |  |
| Item No.         Part Number         Part Description         QTY.           40         59-1-00013         TREE FROGS PLAQUE         1           41         57-2-00004         1 1/4" PLAY GRIP SAFETY HANDLES         5           42         57-2-00005         1 1/4" PLAY GRIP LADDER HANDLES         2           43         56-1-00012         DUCTILE IRON SWING HANGERS         2           44         59-1-00011         SPRING CLIPS 10 X 100MM         2           45         58-1-00013         FORT LADDER BRACKET         1           Box A. Multicolor (BYB & RYR)           46         37-1-00018         19" SHIP'S WHEEL- YELLOW         1           47         37-1-00021         TELESCOPE         1           48         60-1-00006         20" TRAPEZE W/ 43" CHAIN- YELLOW         1           50         37-1-00021         TELESCOPE         1           51         60-1-00006         20" TRAPEZE W/ 43" CHAIN- YELLOW         1           Tarp (Color Varies with order)           52         61-8-00052         FORT 53" X 92" VINYL TARP- BYB         1           53         61-8-00053         FORT 53" X 92" VINYL TARP- RYR         1 | 39       |                                 | RAIL SPINDLE                             | 5    |  |  |  |
| 40 59-1-00013 TREE FROGS PLAQUE 1 41 57-2-00004 1 1/4" PLAY GRIP SAFETY HANDLES 5 42 57-2-00005 1 1/4" PLAY GRIP LADDER HANDLES 2 43 56-1-00012 DUCTILE IRON SWING HANGERS 2 44 59-1-00011 SPRING CLIPS 10 X 100MM 2 45 58-1-00013 FORT LADDER BRACKET 1   **Box A. Multicolor** (BYB & RYR)**  46 37-1-00018 19" SHIP'S WHEEL- YELLOW 1 47 37-1-00021 TELESCOPE 1 48 60-1-00006 20" TRAPEZE W/ 43" CHAIN- YELLOW 1  **Box B. Green**  49 37-1-00019 19" SHIP'S WHEEL- GREEN 1 50 37-1-00021 TELESCOPE 1 51 60-1-00006 20" TRAPEZE W/ 43" CHAIN- YELLOW 1  **Tarp** (Color Varies with order)** 52 61-8-00052 FORT 53" X 92" VINYL TARP- BYB 1 53 61-8-00053 FORT 53" X 92" VINYL TARP- RYR 1                                                                                                                                                                                                                                                                                                                                                                                                                                                                       |          | 5.4 Bengal                      | / Megadeck Standard Box                  |      |  |  |  |
| 41 57-2-00004 1 1/4" PLAY GRIP SAFETY HANDLES 5 42 57-2-00005 1 1/4" PLAY GRIP LADDER HANDLES 2 43 56-1-00012 DUCTILE IRON SWING HANGERS 2 44 59-1-00011 SPRING CLIPS 10 X 100MM 2 45 58-1-00013 FORT LADDER BRACKET 1   **Box A. Multicolor (BYB & RYR)**  46 37-1-00018 19" SHIP'S WHEEL- YELLOW 1 47 37-1-00021 TELESCOPE 1 48 60-1-00006 20" TRAPEZE W/ 43" CHAIN- YELLOW 1  **Box B. Green**  49 37-1-00019 19" SHIP'S WHEEL- GREEN 1 50 37-1-00021 TELESCOPE 1 51 60-1-00006 20" TRAPEZE W/ 43" CHAIN- YELLOW 1  **Tarp (Color Varies with order)** 52 61-8-00052 FORT 53" X 92" VINYL TARP- BYB 1 53 61-8-00053 FORT 53" X 92" VINYL TARP- RYR 1                                                                                                                                                                                                                                                                                                                                                                                                                                                                                                             | Item No. | Part Number                     | Part Description                         | QTY. |  |  |  |
| 42 57-2-00005 1 1/4" PLAY GRIP LADDER HANDLES 2 43 56-1-00012 DUCTILE IRON SWING HANGERS 2 44 59-1-00011 SPRING CLIPS 10 X 100MM 2 45 58-1-00013 FORT LADDER BRACKET 1   Box A. Multicolor (BYB & RYR)  46 37-1-00018 19" SHIP'S WHEEL- YELLOW 1 47 37-1-00021 TELESCOPE 1 48 60-1-00006 20" TRAPEZE W/ 43" CHAIN- YELLOW 1   Box B. Green  49 37-1-00019 19" SHIP'S WHEEL- GREEN 1 50 37-1-00021 TELESCOPE 1 51 60-1-00006 20" TRAPEZE W/ 43" CHAIN- YELLOW 1   Tarp (Color Varies with order) 52 61-8-00052 FORT 53" X 92" VINYL TARP- BYB 1 53 61-8-00053 FORT 53" X 92" VINYL TARP- RYR 1                                                                                                                                                                                                                                                                                                                                                                                                                                                                                                                                                                       | 40       | 59-1-00013                      | TREE FROGS PLAQUE                        | 1    |  |  |  |
| 43 56-1-00012 DUCTILE IRON SWING HANGERS 44 59-1-00011 SPRING CLIPS 10 X 100MM 2 45 58-1-00013 FORT LADDER BRACKET 1  Box A. Multicolor (BYB & RYR)  46 37-1-00018 19" SHIP'S WHEEL- YELLOW 1 47 37-1-00021 TELESCOPE 1 48 60-1-00006 20" TRAPEZE W/ 43" CHAIN- YELLOW 1  Box B. Green  49 37-1-00019 19" SHIP'S WHEEL- GREEN 50 37-1-00021 TELESCOPE 51 60-1-00006 20" TRAPEZE W/ 43" CHAIN- YELLOW 1  Tarp (Color Varies with order)  52 61-8-00052 FORT 53" X 92" VINYL TARP- BYB 53 61-8-00053 FORT 53" X 92" VINYL TARP- RYR 1                                                                                                                                                                                                                                                                                                                                                                                                                                                                                                                                                                                                                                 | 41       | 57-2-00004                      | 1 1/4" PLAY GRIP SAFETY HANDLES          | 5    |  |  |  |
| 44 59-1-00011 SPRING CLIPS 10 X 100MM 2 45 58-1-00013 FORT LADDER BRACKET 1  Box A. Multicolor (BYB & RYR)  46 37-1-00018 19" SHIP'S WHEEL- YELLOW 1 47 37-1-00021 TELESCOPE 1 48 60-1-00006 20" TRAPEZE W/ 43" CHAIN- YELLOW 1  Box B. Green  49 37-1-00019 19" SHIP'S WHEEL- GREEN 1 50 37-1-00021 TELESCOPE 1 51 60-1-00006 20" TRAPEZE W/ 43" CHAIN- YELLOW 1  Tarp (Color Varies with order)  52 61-8-00052 FORT 53" X 92" VINYL TARP- BYB 1 53 61-8-00053 FORT 53" X 92" VINYL TARP- RYR 1                                                                                                                                                                                                                                                                                                                                                                                                                                                                                                                                                                                                                                                                    | 42       | 57-2-00005                      | 1 1/4" PLAY GRIP LADDER HANDLES          | 2    |  |  |  |
| Box A. Multicolor (BYB & RYR)                                                                                                                                                                                                                                                                                                                                                                                                                                                                                                                                                                                                                                                                                                                                                                                                                                                                                                                                                                                                                                                                                                                                       | 43       | 56-1-00012                      | DUCTILE IRON SWING HANGERS               |      |  |  |  |
| Box A. Multicolor (BYB & RYR)         46       37-1-00018       19" SHIP'S WHEEL- YELLOW       1         47       37-1-00021       TELESCOPE       1         48       60-1-00006       20" TRAPEZE W/ 43" CHAIN- YELLOW       1         Box B. Green         49       37-1-00019       19" SHIP'S WHEEL- GREEN       1         50       37-1-00021       TELESCOPE       1         51       60-1-00006       20" TRAPEZE W/ 43" CHAIN- YELLOW       1         Tarp (Color Varies with order)         52       61-8-00052       FORT 53" X 92" VINYL TARP- BYB       1         53       61-8-00053       FORT 53" X 92" VINYL TARP- RYR       1                                                                                                                                                                                                                                                                                                                                                                                                                                                                                                                      | 44       | 59-1-00011                      | SPRING CLIPS 10 X 100MM                  | 2    |  |  |  |
| 46 37-1-00018 19" SHIP'S WHEEL- YELLOW 1 47 37-1-00021 TELESCOPE 1 48 60-1-00006 20" TRAPEZE W/ 43" CHAIN- YELLOW 1   **Box B. Green**  49 37-1-00019 19" SHIP'S WHEEL- GREEN 1 50 37-1-00021 TELESCOPE 1 51 60-1-00006 20" TRAPEZE W/ 43" CHAIN- YELLOW 1   **Tarp (Color Varies with order)**  52 61-8-00052 FORT 53" X 92" VINYL TARP- BYB 1 53 61-8-00053 FORT 53" X 92" VINYL TARP- RYR 1                                                                                                                                                                                                                                                                                                                                                                                                                                                                                                                                                                                                                                                                                                                                                                      | 45       | 58-1-00013                      | FORT LADDER BRACKET                      | 1    |  |  |  |
| 47 37-1-00021 TELESCOPE 1 48 60-1-00006 20" TRAPEZE W/ 43" CHAIN- YELLOW 1  Box B. Green  49 37-1-00019 19" SHIP'S WHEEL- GREEN 1 50 37-1-00021 TELESCOPE 1 51 60-1-00006 20" TRAPEZE W/ 43" CHAIN- YELLOW 1  Tarp (Color Varies with order)  52 61-8-00052 FORT 53" X 92" VINYL TARP- BYB 1 53 61-8-00053 FORT 53" X 92" VINYL TARP- RYR 1                                                                                                                                                                                                                                                                                                                                                                                                                                                                                                                                                                                                                                                                                                                                                                                                                         |          | Box A.                          | Multicolor (BYB & RYR)                   |      |  |  |  |
| ### 153 ### 153" X 92" VINYL TARP- RYR ### 153 ### 153 ### 153 ### 153 ### 153 ### 153 ### 153 ### 153 ### 153 ### 153 ### 153 ### 153 ### 153 ### 153 ### 153 ### 153 ### 153 ### 153 ### 153 ### 153 ### 153 ### 153 ### 153 ### 153 ### 153 ### 153 ### 153 ### 153 ### 153 ### 153 ### 153 ### 153 ### 153 ### 153 ### 153 ### 153 ### 153 #### 153 #### 153 #### 153 #### 153 #### 153 #### 153 ##########                                                                                                                                                                                                                                                                                                                                                                                                                                                                                                                                                                                                                                                                                                                                                     | 46       | 37-1-00018                      | 19" SHIP'S WHEEL- YELLOW                 | 1    |  |  |  |
| Box B. Green         49       37-1-00019       19" SHIP'S WHEEL- GREEN       1         50       37-1-00021       TELESCOPE       1         51       60-1-00006       20" TRAPEZE W/ 43" CHAIN- YELLOW       1         Tarp (Color Varies with order)         52       61-8-00052       FORT 53" X 92" VINYL TARP- BYB       1         53       61-8-00053       FORT 53" X 92" VINYL TARP- RYR       1                                                                                                                                                                                                                                                                                                                                                                                                                                                                                                                                                                                                                                                                                                                                                              | 47       | 37-1-00021                      | TELESCOPE                                | 1    |  |  |  |
| 49 37-1-00019 19" SHIP'S WHEEL- GREEN 1 50 37-1-00021 TELESCOPE 1 51 60-1-00006 20" TRAPEZE W/ 43" CHAIN- YELLOW 1  Tarp (Color Varies with order)  52 61-8-00052 FORT 53" X 92" VINYL TARP- BYB 1 53 61-8-00053 FORT 53" X 92" VINYL TARP- RYR 1                                                                                                                                                                                                                                                                                                                                                                                                                                                                                                                                                                                                                                                                                                                                                                                                                                                                                                                   | 48       | 60-1-00006                      | 20" TRAPEZE W/ 43" CHAIN- YELLOW         | 1    |  |  |  |
| 50 37-1-00021 TELESCOPE 1 51 60-1-00006 20" TRAPEZE W/ 43" CHAIN- YELLOW 1  Tarp (Color Varies with order)  52 61-8-00052 FORT 53" X 92" VINYL TARP- BYB 1 53 61-8-00053 FORT 53" X 92" VINYL TARP- RYR 1                                                                                                                                                                                                                                                                                                                                                                                                                                                                                                                                                                                                                                                                                                                                                                                                                                                                                                                                                           |          |                                 | Box B. Green                             |      |  |  |  |
| 50 37-1-00021 TELESCOPE 1 51 60-1-00006 20" TRAPEZE W/ 43" CHAIN- YELLOW 1  Tarp (Color Varies with order)  52 61-8-00052 FORT 53" X 92" VINYL TARP- BYB 1 53 61-8-00053 FORT 53" X 92" VINYL TARP- RYR 1                                                                                                                                                                                                                                                                                                                                                                                                                                                                                                                                                                                                                                                                                                                                                                                                                                                                                                                                                           | 49       | 37-1-00019                      | 19" SHIP'S WHEEL- GREEN                  | 1    |  |  |  |
| Tarp (Color Varies with order)           52         61-8-00052         FORT 53" X 92" VINYL TARP- BYB         1           53         61-8-00053         FORT 53" X 92" VINYL TARP- RYR         1                                                                                                                                                                                                                                                                                                                                                                                                                                                                                                                                                                                                                                                                                                                                                                                                                                                                                                                                                                    |          |                                 |                                          |      |  |  |  |
| 52 61-8-00052 FORT 53" X 92" VINYL TARP- BYB 1 53 61-8-00053 FORT 53" X 92" VINYL TARP- RYR 1                                                                                                                                                                                                                                                                                                                                                                                                                                                                                                                                                                                                                                                                                                                                                                                                                                                                                                                                                                                                                                                                       |          |                                 |                                          | 1    |  |  |  |
| 52 61-8-00052 FORT 53" X 92" VINYL TARP- BYB 1 53 61-8-00053 FORT 53" X 92" VINYL TARP- RYR 1                                                                                                                                                                                                                                                                                                                                                                                                                                                                                                                                                                                                                                                                                                                                                                                                                                                                                                                                                                                                                                                                       |          | <u>Ta</u>                       | arp (Color Varies with order)            |      |  |  |  |
| 53 61-8-00053 FORT 53" X 92" VINYL TARP- RYR 1                                                                                                                                                                                                                                                                                                                                                                                                                                                                                                                                                                                                                                                                                                                                                                                                                                                                                                                                                                                                                                                                                                                      | 52       |                                 |                                          | 1    |  |  |  |
|                                                                                                                                                                                                                                                                                                                                                                                                                                                                                                                                                                                                                                                                                                                                                                                                                                                                                                                                                                                                                                                                                                                                                                     |          |                                 |                                          | 1    |  |  |  |
|                                                                                                                                                                                                                                                                                                                                                                                                                                                                                                                                                                                                                                                                                                                                                                                                                                                                                                                                                                                                                                                                                                                                                                     |          |                                 |                                          | 1    |  |  |  |