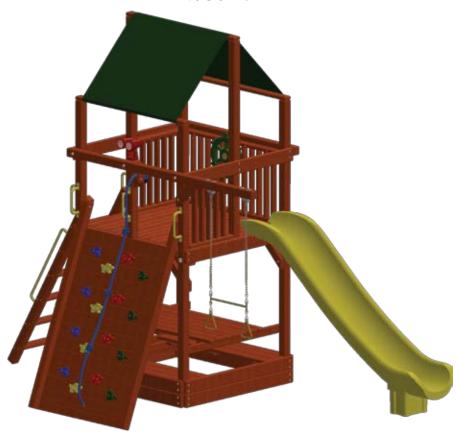

AMERICA'S BEST VALUE IN SWING SETS.TM

# 5.4 Bengal Fort2014 Install Manual

Version 1.14