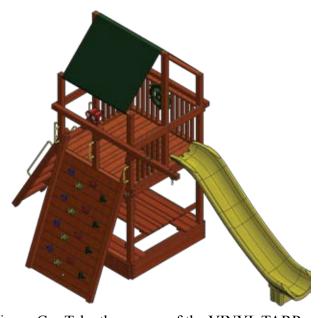

3" Chain-(1)

#53 or #55- 14' Yellow Rope-(1)





### **TARP ASSEMBLY**

#### **PARTS NEEDED**

#18- Universal Tarp Board-

(3)

#### **HARDWARE NEEDED**

#71- 1/4" x 4 1/2" Lag Bolts-

(6) (6)

#59- 1/4" USS Flatwasher-



### **TARP ASSEMBLY**

#### **PARTS NEEDED**

#49, #50, or #51- 53" x 92" Vinyl Tarp- (1) #80- Tarp Snap Hardware-

Figure A.



Figure A.- Take one corner of the VINYL TARP and place it flush in the corner.

Tap the snap with a blunt object, leaving an indention of the snap in the wood. Repeat

this process until all the snaps have been indented in the wood on both sides of the loft.

Figure B. - Using the indentions you just made with the snaps, take the 5/8"

PHILLIPS SCREW SNAPS and drill one into each indention.

Figure B.



Figure C.

**HARDWARE NEEDED** 

(1)



Figure C. - Take the corner of the VINYL TARP and start placing the snaps on the PHILLIPS SCREW SNAPS. Fold the VINYL TARP over the top of the UNIVERSAL TARP BOARD. Pull tight and place the snaps on the PHILLIPS SCREW SNAPS.

#### **PARTS NEEDED**

| #23- Fort Fan Board #1-     | (2) |
|-----------------------------|-----|
| #24- Fort Fan Board #2-     | (4) |
| #25- Fort Fan Board #3-     | (2) |
| #26- Fort Fan Board #4-     | (2) |
| #19- Wood Roof Support (R)- | (2) |
| #20- Wood Roof Support (L)- | (2) |

#24

#26

### 13 13/16" Gap between #25 and the top end of #23

#25



#### **HARDWARE NEEDED**

| #92- 1 5/8" Coated Deck Screw-    | (12) | #88- 3/8" Hex Nut-   | (4) |
|-----------------------------------|------|----------------------|-----|
| #90- 3/8" x 5 1/2" Carriage Bolt- |