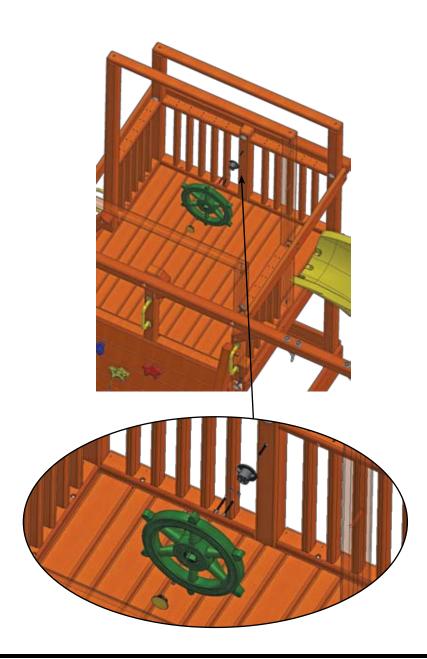

Block- (2)

#42- Fort Ladder Bracket- (1)

#### **HARDWARE NEEDED**

(6)

#58- 3/8" USS Flatwasher-

#69- 3/8" x 5" Lag Bolts- (4)

#70- 3/8" x 3 1/2" Lag Bolts- (2)





#### **PARTS NEEDED**

**HARDWARE NEEDED** 

Fort Rockwall- (1)

#93- 3/8" x 5" Lag Bolt- (4)

#35- Universal Rope Block- (1)

#97- 3/8" USS Flatwasher- (4)





#### **PARTS NEEDED**

#5 or #6- Gusset Bracket-(1) (5)

#38- 1 1/4" Playgrip Safety Handles-

#### **HARDWARE NEEDED**

#74- #14 x 2" Pan Phillips-(10)

#65-3/8" x 3 1/2" Lag Bolt-(2)

#71-3/8" USS Flatwasher-(2)





#### **PARTS NEEDED**

#### **HARDWARE NEEDED**

Slide-(1) (2) #78- #14 x 2" Pan Phillips-

(7)

#39- 1 1/4" Play Grip ladder handles-





#### **PARTS NEEDED**

#43 or 46- 19" Ship's Wheel w/ hardware- (1)

#44 or 47- Telescope w/ hardware- (1)





and tie a knot.

#### **PARTS NEEDED**

#45 or #48- 20" Trapeze w/ 43" Chain-(1)

#53 or #55- 14' Yellow Rope-(1)





### **TARP ASSEMBLY**

#### **PARTS NEEDED**

#18- Universal Tarp Board-

(3)

#### **HARDWARE NEEDED**

#71- 1/4" x 4 1/2" Lag Bolts-

(6) (6)

#59- 1/4" USS Flatwasher-



### **TARP ASSEMBLY**

#### **PARTS NEEDED**

#49, #50, or #51- 53" x 92" Vinyl Tarp- (1) #80- Tarp Snap Hardware-

Figure A.



Figure A.- Take one corner of the VINYL TARP and place it flush in the corner.

Tap the snap with a blunt object, leaving an indention of the snap in the wood. Repeat

this process until all the snaps have been indented in the wood on both sides of the loft.

Figure B. - Using the indentions you just made with the snaps, take the 5/8"

PHILLIPS SCREW SNAPS and drill one i