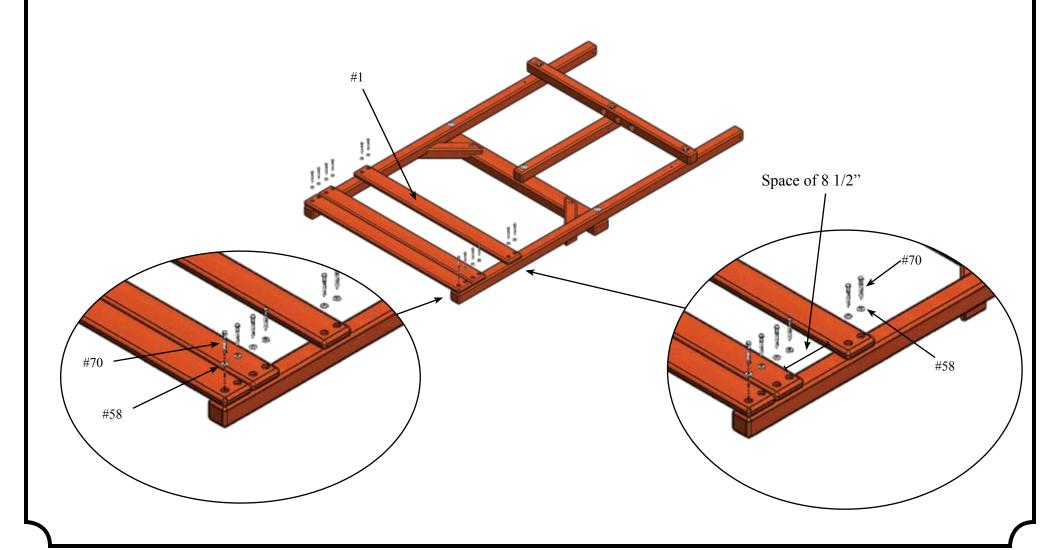

#### Leveling Your Swing Set During Assembly

- Complete the steps which will be the basic frame of the fort {i.e. four corner posts with base (sand box boards) and deck supports}
- Position in the most level area chosen for the play set, keeping in mind the location and size of the swing beam, ladder, slides, etc. that extend off the fort.
- Once the frame is in the final position, check for vertical and horizontal levelness to determine which side(s) will need to be dug into the ground to level the play set.
- With a shovel, score the ground around the outside edges of the sandbox boards on the 'high' side of the fort. This is the area that will be dug in. Make sure to score deep enough; the scored lines will be your digging template.
- Push the frame off and away from the scored area, far enough to dig and remove dirt to reach the appropriate depth.
- Dig a channel along the scored line(s) for the base of the fort (corner post and sandbox boards) to rest into. Dig the channel(s) to the same level depth. The bottom of the channel(s) should be level to each other so your frame doesn't teeter or rock because the channel(s) are uneven.
- Once you have removed enough grass and dirt, slide/push the frame into the channel(s). Place a level on the vertical and horizontal boards of the frame to determine if enough soil, or too much, was removed.
- Repeat this process until the basic frame is plumb and level and in its final position before completing the rest of the assembly.
- Measure to make sure fort is square.