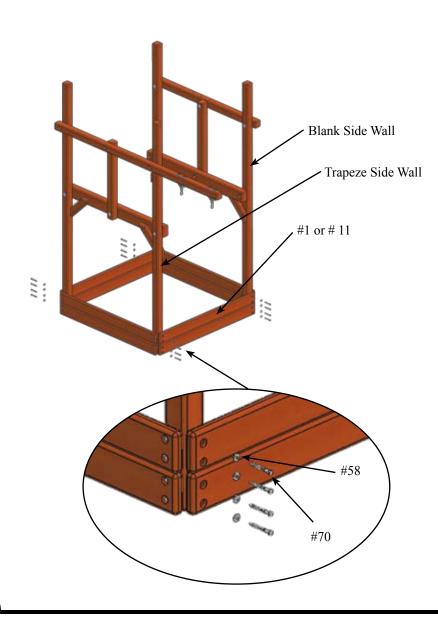

#### Leveling Your Swing Set During Assembly

- Complete the steps which will be the basic frame of the fort {i.e. four corner posts with base (sand box boards) and deck supports}
- Position in the most level area chosen for the play set, keeping in mind the location and size of the swing beam, ladder, slides, etc. that extend off the fort.
- Once the frame is in the final position, check for vertical and horizontal levelness to determine which side(s) will need to be dug into the ground to level the play set.
- With a shovel, score the ground around the outside edges of the sandbox boards on the 'high' side of the fort. This is the area that will be dug in. Make sure to score deep enough; the scored lines will be your digging template.
- Push the frame off and away from the scored area, far enough to dig and remove dirt to reach the appropriate depth.
- Dig a channel along the scored line(s) for the base of the fort (corner post and sandbox boards) to rest into. Dig the channel(s) to the same level depth. The bottom of the channel(s) should be level to each other so your frame doesn't teeter or rock because the channel(s) are uneven.
- Once you have removed enough grass and dirt, slide/push the frame into the channel(s). Place a level on the vertical and horizontal boards of the frame to determine if enough soil, or too much, was removed.
- Repeat this process until the basic frame is plumb and level and in its final position before completing the rest of the assembly.
- Measure to make sure fort is square.