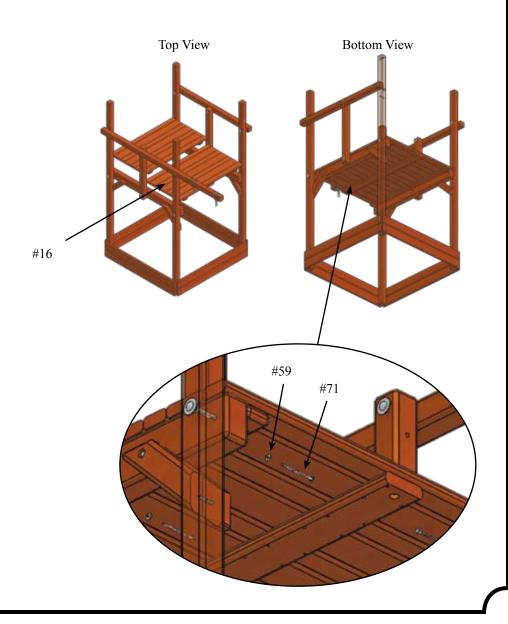

#### Leveling Your Swing Set During Assembly

- Complete the steps which will be the basic frame of the fort {i.e. four corner posts with base (sand box boards) and deck supports}
- Position in the most level area chosen for the play set, keeping in mind the location and size of the swing beam, ladder, slides, etc. that extend off the fort.
- Once the frame is in the final position, check for vertical and horizontal levelness to determine which side(s) will need to be dug into the ground to level the play set.
- With a shovel, score the ground around the outside edges of the sandbox boards on the 'high' side of the fort. This is the area that will be dug in. Make sure to score deep enough; the scored lines will be your digging template.
- Push the frame off and away from the scored area, far enough to dig and remove dirt to reach the appropriate depth.
- Dig a channel along the scored line(s) for the base of the fort (corner post and sandbox boards) to rest into. Dig the channel(s) to the same level depth. The bottom of the channel(s) should be level to each other so your frame doesn't teeter or rock because the channel(s) are uneven.
- Once you have removed enough grass and dirt, slide/push the frame into the channel(s). Place a level on the vertical and horizontal boards of the frame to determine if enough soil, or too much, was removed.
- Repeat this process until the basic frame is plumb and level and in its final position before completing the rest of the assembly.
- Measure to make sure fort is square.