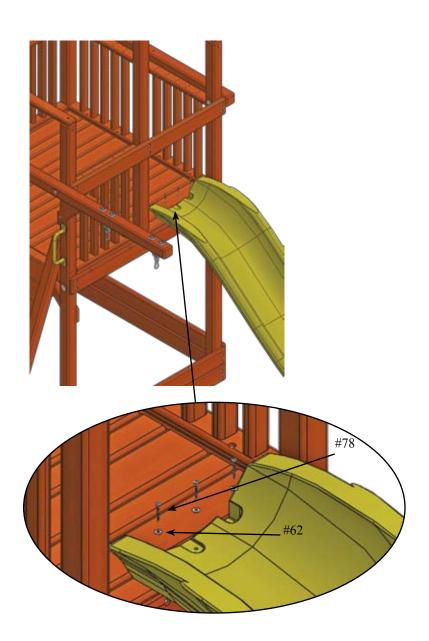

(16)



Rail Assembly





#### **PARTS NEEDED**

#### (1)

Rockwall- (1)

Ladder-

#36- Universal Entrapment Block- (2)

#42- Fort Ladder Bracket- (1)

#### **HARDWARE NEEDED**

(6)

#58- 3/8" USS Flatwasher-

#69- 3/8" x 5" Lag Bolts- (4)

#70- 3/8" x 3 1/2" Lag Bolts- (2)





#### **PARTS NEEDED**

**HARDWARE NEEDED** 

Fort Rockwall- (1)

#93- 3/8" x 5" Lag Bolt- (4)

#35- Universal Rope Block- (1)

#97- 3/8" USS Flatwasher- (4)





#### **PARTS NEEDED**

#5 or #6- Gusset Bracket-(1) (5)

#38- 1 1/4" Playgrip Safety Handles-

#### **HARDWARE NEEDED**

#74- #14 x 2" Pan Phillips-(10)

#65-3/8" x 3 1/2" Lag Bolt-(2)

#71-3/8" USS Flatwasher-(2)





#### **PARTS NEEDED**

#### **HARDWARE NEEDED**

Slide-(1) (2) #78- #14 x 2" Pan Phillips-

(7)

#39- 1 1/4" Play Grip ladder handles-





#### **PARTS NEEDED**

#43 or 46- 19" Ship's Wheel w/ hardware- (1)

#44 or 47- Telescope w/ hardware- (1)





and tie a knot.

#### **PARTS NEEDED**

#45 or #48- 20" Trapeze w/ 43" Chain-(1)

#53 or #55- 14' Yellow Rope-(1)





### **TARP ASSEMBLY**

#### **PARTS NEEDED**

#18- Universal Tarp Board-

(3)

#### **HARDWARE NEEDED**

#71- 1/4" x 4 1/2" Lag Bolts-

(6) (6)

#59- 1/4" USS Flatwasher-



### **TARP ASSEMBLY**

#### **PARTS NEEDED**

#49, #50, or #51- 53" x 92" Vinyl Tarp- (1) #80- Tarp Snap Hardware-

Figure A.



Figure A.- Take one corner of the VINYL TARP and place it flush in the corner.

Tap the snap with a blunt object, leaving an indention of the snap in the wood. Repeat

this process until all the snaps have been indented in the wood on both sides of the loft.

Figu