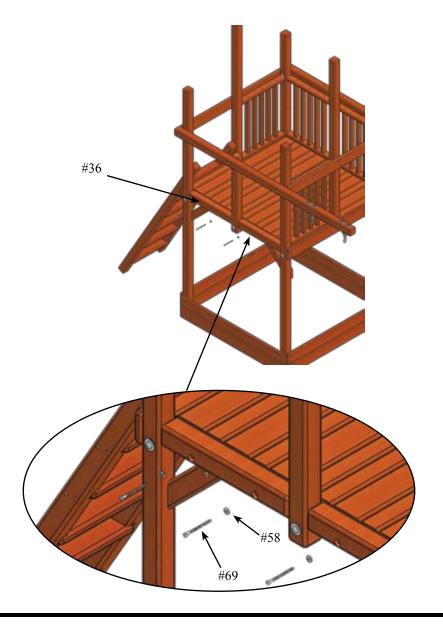

### TARP & WOOD ROOF ASSEMBLY

#### **PARTS NEEDED**

#17- Universal Fort Center Post- (2)

#28- Wood Roof Center Post- (2)

#### **HARDWARE NEEDED**

(6)

(4)

#58-3/8" USS Flatwasher-

#70- 3/8" x 3 1/2" Lag Bolt-

#69- 3/8" x 5" Lag Bolt- (2)

Step used for Tarp Center Uprights or Wood Roof Center
Posts





### **RAIL INSTALL**

#### **PARTS NEEDED**

Rail Assembly- (Count varies with package)

#### **HARDWARE NEEDED**

- #76- 1/4" x 2" Lag Bolt-(8) (8)
- #74- 1/4" x 4 1/2" Lag Bolt-
- #62- 1/4" USS Flatwasher-(16)



Rail Assembly





#### **PARTS NEEDED**

#### (1)

Rockwall- (1)

Ladder-

#36- Universal Entrapment Block- (2)

#42- Fort Ladder Bracket- (1)

#### **HARDWARE NEEDED**

(6)

#58- 3/8" USS Flatwasher-

#69- 3/8" x 5" Lag Bolts- (4)

#70- 3/8" x 3 1/2" Lag Bolts- (2)





#### **PARTS NEEDED**

**HARDWARE NEEDED** 

Fort Rockwall- (1)

#93- 3/8" x 5" Lag Bolt- (4)

#35- Universal Rope Block- (1)

#97- 3/8" USS Flatwasher- (4)





#### **PARTS NEEDED**

#5 or #6- Gusset Bracket-(1) (5)

#38- 1 1/4" Playgrip Safety Handles-

#### **HARDWARE NEEDED**

#74- #14 x 2" Pan Phillips-(10)

#65-3/8" x 3 1/2" Lag Bolt-(2)

#71-3/8" USS Flatwasher-(2)





#### **PARTS NEEDED**

#### **HARDWARE NEEDED**

Slide-(1) (2) #78- #14 x 2" Pan Phillips-

(7)

#39- 1 1/4" Play Grip ladder handles-





#### **PARTS NEEDED**

#43 or 46- 19" Ship's Wheel w/ hardware- (1)

#44 or 47- Telescope w/ hardware- (1)





and tie a knot.

#### **PARTS NEEDED**

#45 or #48- 20" Trapeze w/ 43" Chain-(1)

#53 or #55- 14' Yellow Rope-(1)





### **TARP ASSEMBLY**

#### **PARTS NEEDED**