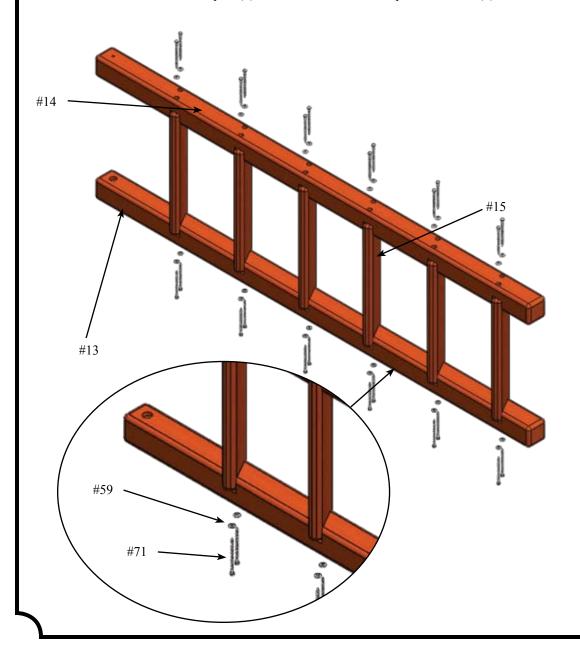

#### **Pre-Assembly Hints**

- Depending on your experience, assembly of our play sets can take as little as 6 hours up to 24 hours, depending on size, after inventory of parts; therefore, we recommend you set aside a full two days for assembly.
- Identify all of the parts for your play set. Empty each box and lay out boards so you can see each part. Your instruction book will have detailed drawings that will make it easy for you to recognize individual parts. Keep all hardware and metal parts separate from wooden pieces.
- After everything is laid out, check carefully to ensure all parts are present. Make sure there are no broken boards.
- Find an area to sort your hardware. It is best to open the hardware on a solid surface so that you do not lose any pieces in the grass. This will save time and familiarize you with all the different pieces in the hardware bag.
- \*\*Important note: Wood has some natural defects such as knots, surface cracks, etc... We reject parts that are structurally defective. We use a high quality lumber in our structures; however, you should inspect each part for splinters or rough spots and sand them smooth to prevent injury.\*\*
- After familiarizing yourself with all of the components, read all instructions thoroughly. Reading instructions after you have studied the parts will help you understand more clearly the installation process, and help to eliminate unnecessary mistakes.
- Pay close attention to the diameter and length of each bolt and screw.
- Never tighten hardware completely at first. It helps to have some adjustment for bolt alignment while you are attaching parts together. After everything is square, tighten each joint.
- After the main unit is assembled it is critical that the floor is level and square. If the main frame is not level, the walls and floor will be out of square.
- After you complete installation, make sure every bolt, screw, and nut is tight, and every board is secure. Wood will expand and contract with the seasons.
- Place the set on level ground, not less than 6ft from any structure or obstruction such as a fence, garage, house, overhanging branches, laundry lines, or electrical wires.
- All 1/4" and 3/8" lag bolts must have pre-drilled holes 1-1/2" to 2" deep. Use a 1/8" drill bit for the 1/4" lag bolts and 1/4" drill bit for 3/8" lag bolts. Use pre-drilled holes in facias as a reference for placing lag bolt pilot holes.
- If a board lifts or rises causing a gap between boards when running in lag bolts or screws, back out the screw or lag bolt and press or apply pressure (but not enough to crack or break board) while re—running in the lag bolt or screw in the same hole.
- Do not over tighten bolts, lag bolts or screws. You can damage boards, break hardware, and/or strip out the hardware.
- When using hammer do not beat on the hardware, but gently tap it in. Never beat on the wood as it will leave marks.