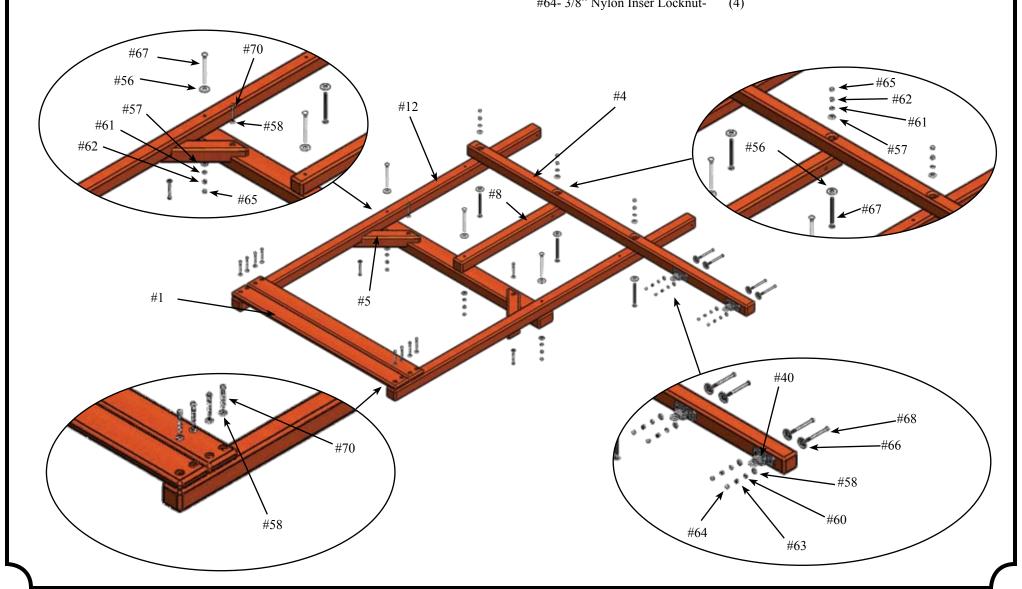

#### Leveling Your Swing Set During Assembly

- Complete the steps which will be the basic frame of the fort {i.e. four corner posts with base (sand box boards) and deck supports}
- Position in the most level area chosen for the play set, keeping in mind the location and size of the swing beam, ladder, slides, etc. that extend off the fort.
- Once the frame is in the final position, check for vertical and horizontal levelness to determine which side(s) will need to be dug into the ground to level the play set.
- With a shovel, score the ground around the outside edges of the sandbox boards on the 'high' side of the fort. This is the area that will be dug in. Make sure to score deep enough; the scored lines will be your digging template.
- Push the frame off and away from the scored area, far enough to dig and remove dirt to reach the appropriate depth.
- Dig a channel along the scored line(s) for the base of the fort (corner post and sandbox boards) to rest into. Dig the channel(s) to the same level depth. The bottom of the channel(s) should be level to each other so your frame doesn't teeter or rock because the channel(s) are uneven.
- Once you have removed enough grass and dirt, slide/push the frame into the channel(s). Place a level on the vertical and horizontal boards of the frame to determine if enough soil, or too much, was removed.
- Repeat this process until the basic frame is plumb and level and in its final position before completing the rest of the assembly.
- Measure to make sure fort is square.