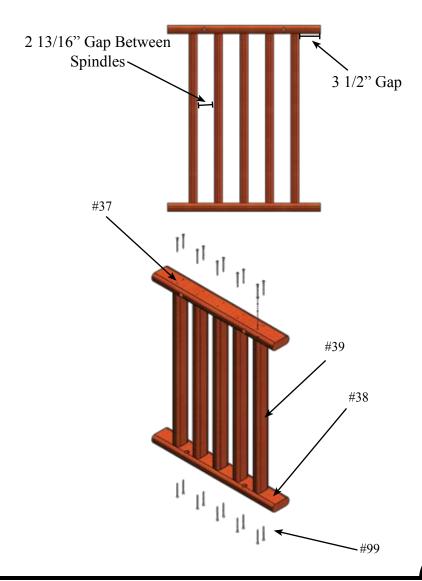

#### **Pre-Assembly Hints**

- Depending on your experience, assembly of our play sets can take as little as 6 hours up to 24 hours, depending on size, after inventory of parts; therefore, we recommend you set aside a full two days for assembly.
- Identify all of the parts for your play set. Empty each box and lay out boards so you can see each part. Your instruction book will have detailed drawings that will make it easy for you to recognize individual parts. Keep all hardware and metal parts separate from wooden pieces.
- After everything is laid out, check carefully to ensure all parts are present. Make sure there are no broken boards.
- Find an area to sort your hardware. It is best to open the hardware on a solid surface so that you do not lose any pieces in the grass. This will save time and familiarize you with all the different pieces in the hardware bag.
- \*\*Important note: Wood has some natural defects such as knots, surface cracks, etc... We reject parts that are structurally defective. We use a high quality lumber in our structures; however, you should inspect each part for splinters or rough spots and sand them smooth to prevent injury.\*\*
- After familiarizing yourself with all of the components, read all instructions thoroughly. Reading instructions after you have studied the parts will help you understand more clearly the installation process, and help to eliminate unnecessary mistakes.
- Pay close attention to the diameter and length of each bolt and screw.
- Never tighten hardware completely at first. It helps to have some adjustment for bolt alignment while you are attaching parts together. After everything is square, tighten each joint.
- After the main unit is assembled it is critical that the floor is level and square. If the main frame is not level, the walls and floor will be out of square.
- After you complete installation, make sure every bolt, screw, and nut is tight, and every board is secure. Wood will expand and contract with the seasons.
- Place the set on level ground, not less than 6ft from any structure or obstruction such as a fence, garage, house, overhanging branches, laundry lines, or electrical wires.
- All 1/4" and 3/8" lag bolts must have pre-drilled holes 1-1/2" to 2" deep. Use a 1/8" drill bit for the 1/4" lag bolts and 1/4" drill bit for 3/8" lag bolts. Use pre-drilled holes in facias as a reference for placing lag bolt pilot holes.
- If a board lifts or rises causing a gap between boards when running in lag bolts or screws, back out the screw or lag bolt and press or apply pressure (but not enough to crack or break board) while re—running in the lag bolt or screw in the same hole.
- Do not over tighten bolts, lag bolts or screws. You can damage boards, break hardware, and/or strip out the hardware.
- When using hammer do not beat on the hardware, but gently tap it in. Never beat on the wood as it will leave marks.