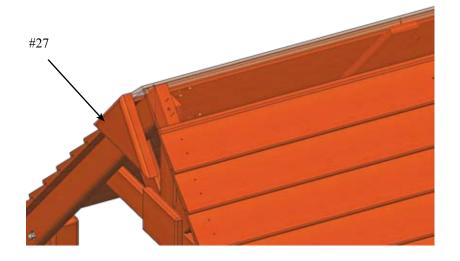

#### **Pre-Assembly Hints**

- Depending on your experience, assembly of our play sets can take as little as 6 hours up to 24 hours, depending on size, after inventory of parts; therefore, we recommend you set aside a full two days for assembly.
- Identify all of the parts for your play set. Empty each box and lay out boards so you can see each part. Your instruction book will have detailed drawings that will make it easy for you to recognize individual parts. Keep all hardware and metal parts separate from wooden pieces.
- After everything is laid out, check carefully to ensure all parts are present. Make sure there are no broken boards.
- Find an area to sort your hardware. It is best to open the hardware on a solid surface so that you do not lose any pieces in the grass. This will save time and familiarize you with all the different pieces in the hardware bag.
- \*\*Important note: Wood has some natural defects such as knots, surface cracks, etc... We reject parts that are structurally defective. We use a high quality lumber in our structures; however, you should inspect each part for splinters or rough spots and sand them smooth to prevent injury.\*\*
- After familiarizing yourself with all of the components, read all instructions thoroughly. Reading instructions after you have studied the parts will help you understand more clearly the installation process, and help to eliminate unnecessary mistakes.
- Pay close attention to the diameter and length of each bolt and screw.
- Never tighten hardware completely at first. It helps to have some adjustment for bolt alignment while you are attaching parts together. After everything is square, tighten each joint.
- After the main unit is assembled it is critical that the floor is level and square. If the main frame is not level, the walls and floor will be out of square.
- After you complete installation, make sure every bolt, screw, and nut is tight, and every board is secure. Wood will expand and contract with the seasons.
- Place the set on level ground, not less than 6ft from any structure or obstruction such as a fence, garage, house, overhanging branches, laundry lines, or electrical wires.
- All 1/4" and 3/8" lag bolts must have pre-drilled holes 1-1/2" to 2" deep. Use a 1/8" drill bit for the 1/4" lag bolts and 1/4" drill bit for 3/8" lag bolts. Use pre-drilled holes in facias as a reference for placing lag bolt pilot holes.
- If a board lifts or rises causing a gap between boards when running in lag bolts or screws, back out the screw or lag bolt and press or apply pressure (but not enough to crack or break board) while re—running in the lag bolt or screw in the same hole.
- Do not over tighten bolts, lag bolts or screws. You can damage boards, break hardware, and/or strip out the hardware.
- When using hammer do not beat on the hardware, but gently tap it in. Never beat on the wood as it will leave marks.