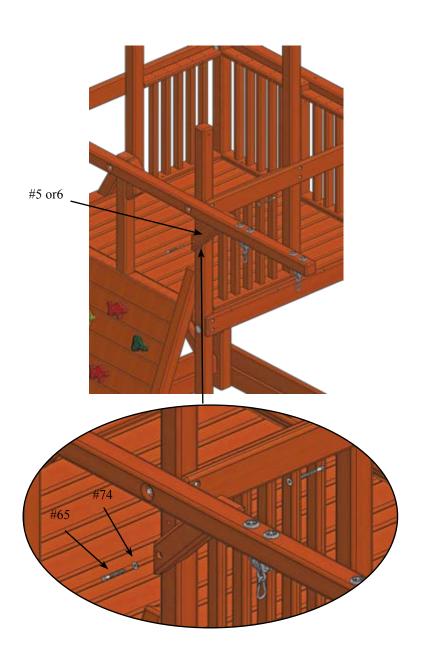

t varies with package)

#### **HARDWARE NEEDED**

- #76- 1/4" x 2" Lag Bolt-(8) (8)
- #74- 1/4" x 4 1/2" Lag Bolt-
- #62- 1/4" USS Flatwasher-(16)



Rail Assembly





#### **PARTS NEEDED**

#### (1)

Rockwall- (1)

Ladder-

#36- Universal Entrapment Block- (2)

#42- Fort Ladder Bracket- (1)

#### **HARDWARE NEEDED**

(6)

#58- 3/8" USS Flatwasher-

#69- 3/8" x 5" Lag Bolts- (4)

#70- 3/8" x 3 1/2" Lag Bolts- (2)





#### **PARTS NEEDED**

**HARDWARE NEEDED** 

Fort Rockwall- (1)

#93- 3/8" x 5" Lag Bolt- (4)

#35- Universal Rope Block- (1)

#97- 3/8" USS Flatwasher- (4)





#### **PARTS NEEDED**

#5 or #6- Gusset Bracket-(1) (5)

#38- 1 1/4" Playgrip Safety Handles-

#### **HARDWARE NEEDED**

#74- #14 x 2" Pan Phillips-(10)

#65-3/8" x 3 1/2" Lag Bolt-(2)

#71-3/8" USS Flatwasher-(2)





#### **PARTS NEEDED**

#### **HARDWARE NEEDED**

Slide-(1) (2) #78- #14 x 2" Pan Phillips-

(7)

#39- 1 1/4" Play Grip ladder handles-





#### **PARTS NEEDED**

#43 or 46- 19" Ship's Wheel w/ hardware- (1)

#44 or 47- Telescope w/ hardware- (1)





and tie a knot.

#### **PARTS NEEDED**

#45 or #48- 20" Trapeze w/ 43" Chain-(1)

#53 or #55- 14' Yellow Rope-(1)





### **TARP ASSEMBLY**

#### **PARTS NEEDED**

#18- Universal Tarp Board-

(3)

#### **HARDWARE NEEDED**

#71- 1/4" x 4 1/2" Lag Bolts-

(6) (6)

#59- 1/4" USS Flatwasher-



### **TARP ASSEMBLY**

#### **PARTS NEEDED**

#49, #50, or #51- 53" x 92" Vinyl Tarp- (1) #80- Tarp Snap Hardware-

Figure A.



Figure A.- Take one corner of the VINYL TARP and place it flush in the corner.

Tap the snap with a blunt object, leaving