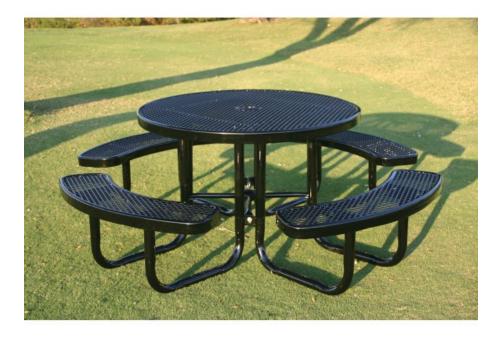

## Round Portable Picnic Table with Diamond Pattern \$1,160.<sup>00</sup>

## **Product Description**

This Round Portable Picnic Table with Diamond Pattern comes with four curved benches so eight people can sit down at once, but there's also the option to have either one or two of the benches removed so the overhang can be used by wheelchair users. It's easy to move around thanks to the hollow steel pipe design coupled with a diamond pattern on the surface which makes the structure sturdy but also lightweight. It's perfect for seasonal events and outdoor dining whether used in a cafe with outdoor seating, a school outdoor cafeteria eating area, or in any shared public space where people need a clean place to eat. It can also be used as an outdoor activity table or simply a place for walkers and runners to take a break and enjoy the view. The Round Portable Picnic Table with Diamond Pattern comes in more than a dozen color schemes so you can match it to your playground style.