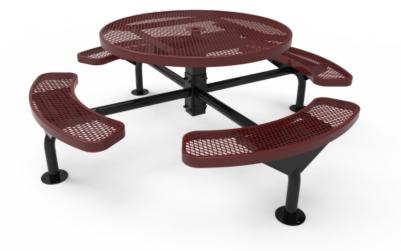

## **Product Description**

Looking for an ADA-compliant table where 2 families of four can sit comfortably? You may try putting the Round Nexus Pedestal Table with Diamond Pattern in your park. Whether it rains or hails, this table doesn't lose its finish for at least half a decade! Each seat on this table is a little wider than those on other models. This way, it allows for easy movement and does not make guests feel congested. Say goodbye to crowded tables and get the Round Nexus Pedestal Table with Diamond Pattern for convenient social gatherings. Manufacturers have kept the seats spaced adequately from the center to give enough legroom to each person. So, this table is ideal for heaty meals and long conversations. A diameter of 46 inches also makes it spacious enough for people of all sizes. Your visitors can also participate in different activities like arts & crafts at this durable, low-maintenance picnic table.