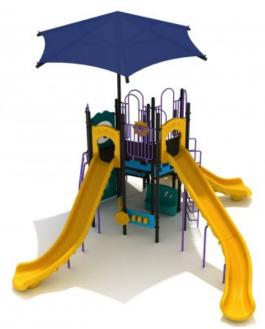

## **Product Description**

For kids who wish to play outdoors while remaining safe from the sun's blistering rays, Abilene is a worthy choice. Packed with thrilling amenities designed to stimulate young bodies and minds, Abilene is sure to be a hit, particularly during the summer when avoiding sunburns and staying out of the heat are concerns for kids and adult caretakers alike. Abilene's hexagonal shade spans the perimeter of the deck, allowing children to climb up the Vertical Ladder, the Zipper Climber, or the Pixel Climber so they can hang out with their friends and sit for a while beneath the shade. Once finished, they can zip back down to the ground using any of the three slides present aboard Abilene. For children on the ground, various interactive play elements are present, including the Ship's Wheel, a se...

## **Product Specifications**

Price: \$31,506.00

Model Number: 220908BS3CR003SURPLUS

Age Range: 5-12 years Child Capacity: 35-40 Fall Height: 96"

Post Diameter: 3.5-inch Safety Zone: 37' 10" x 34' 10"