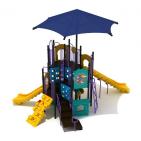

## **Product Description**

For kids who wish to play outdoors while remaining safe from the sun's blistering rays, Abilene is a worthy choice. Packed with thrilling amenities designed to stimulate young bodies and minds, Abilene is sure to be a hit, particularly during the summer when avoiding sunburns and staying out of the heat are concerns for kids and adult caretakers alike. Abilene's hexagonal shade spans the perimeter of the deck, allowing children to climb up the Vertical Ladder, the Zipper Climber, or the Pixel Climber so they can hang out with their friends and sit for a while beneath the shade. Once finished, they can zip back down to the ground using any of the three slides present aboard Abilene. For children on the ground, various interactive play elements are present, including the Ship's Wheel, a se...

## **Product Specifications**

Price: \$31,506.00

Model Number: 220908BS3CR003SURPLUS

Age Range: 5-12 years Child Capacity: 35-40 Fall Height: 96"

Post Diameter: 3.5-inch Safety Zone: 37' 10" x 34' 10"