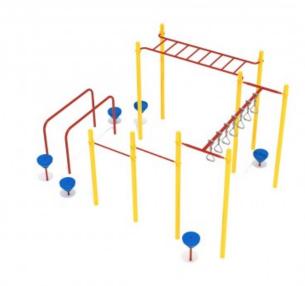

## **Product Description**

When it comes to kids who are always on the go, there are few better play structures than Alpharetta. This all-in-one play structure combines several different avenues of play to create a compact yet fun structure containing everything a kid needs to get active. Great for athletes and casual users alike, Alpharetta offers something for everyone. The Pebble Climbers offer an easy means to either reach the overhead climbers above, or to simply sit and rest for a bit. Meanwhile, the Overhead Straight Rung Horizontal Ladder enables children to utilize their upper body, swinging from rung to rung as they cross to the other side. In a similar way, the Overhead Straight Swinging Ring Ladder...

## **Product Specifications**

Price: \$6,676.<sup>00</sup> Model Number: PKP225SURPLUS Age Range: 5-12 years Fall Height: 84" Post Diameter: 3.5-inch Product Type: Spark

✓ ADA Compliant

Elevated0 componentsGround Level11 components