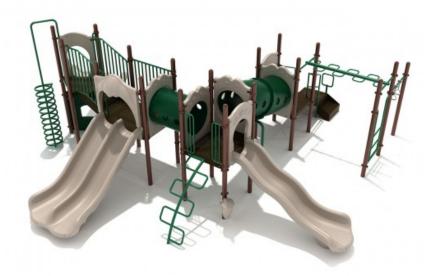

## **Product Description**

The magnificence of this structure is just covered by its name, the Grand Venetian. The structure is covered in slides, tubes, and climbers that will satisfy even the most active child. Children can start their adventure at multiple points. For those that like to explore the beat of the playground, the Bongos and Single Drum offer them the music that they crave. The climbers among the group will wiggle across the Overhead Straight Snake Ladder or possibly up the Arched Snake Climber. For those looking for a more direct route to the four slides, the Spiral Climber deposits its climbers directly at the head of the Wave slide. The 90° configuration allows it to nicely fill a fairly square area. Choose between two standard palettes or take your time to customize a look that fits your community. Either way, the Grand Venetian will bring a royally epic amount of fun to your playground.