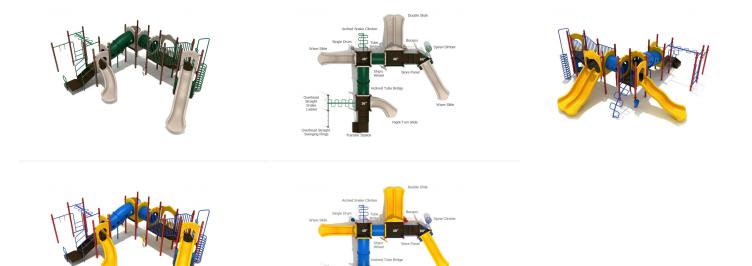

## **Product Description**

The magnificence of this structure is just covered by its name, the Grand Venetian. The structure is covered in slides, tubes, and climbers that will satisfy even the most active child. Children can start their adventure at multiple points. For those that like to explore the beat of the playground, the Bongos and Single Drum offer them the music that they crave. The climbers among the group will wiggle across the Overhead Straight Snake Ladder or possibly up the Arched Snake Climber. For those looking for a more direct route to the four slides, the Spiral Climber deposits its climbers directly at the head of the Wave slide. The 90° configuration allows it to nicely fill a fairly square area. Choose between two standard palettes or take your time to customize a look that fits your community. Either way, the Grand Venetian will bring a royally epic amount of fun to your playground.