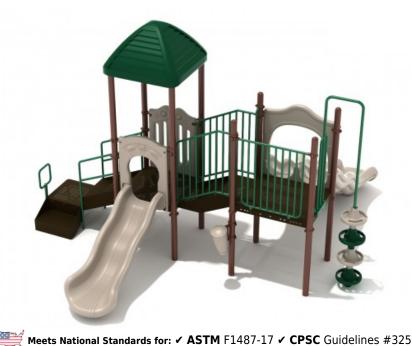

## **Product Description**

Get ready to rock and roll with the fabulous and sprawling Granite Manor play structure! Children ages 2 to 12 will delight in running across this large, luxurious play set. Featuring a 36-inch elevated platform connected by stairs to a 48-inch elevated platform, the play set is accessible via Pod Climber or stairs. Key features of the Granite Manor playground system include a Wave Slide and a Double Wave Slide. On the ground level, a Single Drum and Rain Wheel provide creative outlets for children of all ability levels, making the play structure ADA-compliant. A charming pyramid roof covers the Wave Slide platform to give children a shady spot while they wait to shoot down the slide. Safety barrier panels border the play structure, keeping children safe and balanced. And plenty of handrails provide extra stability for children still developing their gross motor skills

The Granite Manor playground system is constructed from powder-coated steel posts, steel decks with a PVC-coated finish, stainless steel hardware, and roto-molded plastics. This heavy-duty pla...