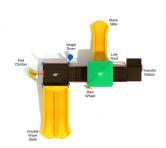

## **Product Description**

Get ready to rock and roll with the fabulous and sprawling Granite Manor play structure! Children ages 2 to 12 will delight in running across this large, luxurious play set. Featuring a 36-inch elevated platform connected by stairs to a 48-inch elevated platform, the play set is accessible via Pod Climber or stairs. Key features of the Granite Manor playground system include a Wave Slide and a Double Wave Slide. On the ground level, a Single Drum and Rain Wheel provide creative outlets for children of all ability levels, making the play structure ADA-compliant. A charming pyramid roof covers the Wave Slide platform to give children a shady spot while they wait to shoot down the slide. Safety barrier panels border the play structure, keeping children safe and balanced. And plenty of handrails provide extra stability for children still developing their gross motor skills

## ✓ ADA Compliant (

**Elevated** 3 components **Ground Level** 2 components