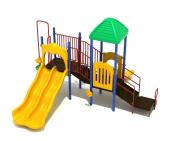

## **Product Description**

Get ready to rock and roll with the fabulous and sprawling Granite Manor play structure! Children ages 2 to 12 will delight in running across this large, luxurious play set. Featuring a 36-inch elevated platform connected by stairs to a 48-inch elevated platform, the play set is accessible via Pod Climber or stairs. Key features of the Granite Manor playground system include a Wave Slide and a Double Wave Slide. On the ground level, a Single Drum and Rain Wheel provide creative outlets for children of all ability levels, making the play structure ADA-compliant. A charming pyramid roof covers the Wave Slide platform to give children a shady spot while they wait to shoot down the slide. Safety barrier panels border the play structure, keeping children safe and balanced. And plenty of handrails provide extra stability for children still developing their gross motor skills

The Granite Manor playground system is constructed from powder-coated steel posts, steel decks with a PVC-coated finish, stainless steel hardware, and roto-molded plastics. This heavy-duty pla...

## **Product Specifications**

Price: \$10,960.00

Model Number: PKP004P Age Range: 2-12 years Child Capacity: 22-26 Fall Height: 48"

Post Diameter: 3.5-inch Product Type: Quick Ship Safety Zone: 29' x 28' 8"