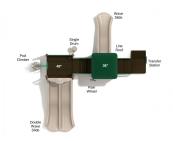

## **Product Description**

Get ready to rock and roll with the fabulous and sprawling Granite Manor play structure! Children ages 2 to 12 will delight in running across this large, luxurious play set. Featuring a 36-inch elevated platform connected by stairs to a 48-inch elevated platform, the play set is accessible via Pod Climber or stairs. Key features of the Granite Manor playground system include a Wave Slide and a Double Wave Slide. On the ground level, a Single Drum and Rain Wheel provide creative outlets for children of all ability levels, making the play structure ADA-compliant. A charming pyramid roof covers the Wave Slide platform to give children a shady spot while they wait to shoot down the slide. Safety barrier panels border the play structure, keeping children safe and balanced. And plenty of handrails provide extra stability for children still developing their gross motor skills

## ✓ ADA Compliant (

**Elevated** 3 components **Ground Level** 2 components