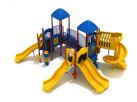

Meets National Standards for: ✓ ASTM F1487-17 ✓ CPSC Guidelines #325

**Product Description**The Honolulu play system is a paradise of awesome slides and activities. This structure has virtually every type of slide that we have to offer for play systems, including a Wave Slide, Double Slide, Right Turn Slide, and Spiral Slide. These provide plenty of different styles and heights of slides, so that children can choose the one that is perfectly suited to their preferences (although they will want to try them all, of course!). Kids will love running around and exploring the whole structure as they go from one slide to the next. There are plenty of climbers for them to use, including a Pod Climber, Vertical Ladder, and a Sea Creature Climber, which give the Honolulu a pinch bit of island flair. There are tons of other great activities on the ground level as well, including the Curved Crawl Tube, Car Panel, and Bench Panel.