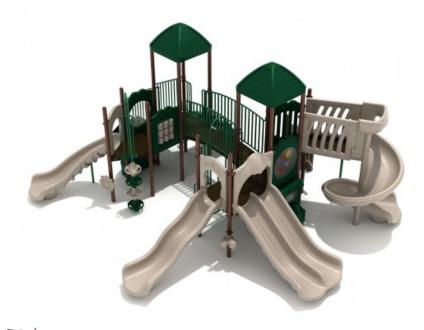

Meets National Standards for: ✓ ASTM F1487-17 ✓ CPSC Guidelines #325

**Product Description**The Honolulu play system is a paradise of awesome slides and activities. This structure has virtually every type of slide that we have to offer for play systems, including a Wave Slide, Double Slide, Right Turn Slide, and Spiral Slide. These provide plenty of different styles and heights of slides, so that children can choose the one that is perfectly suited to their preferences (although they will want to try them all, of course!). Kids will love running around and exploring the whole structure as they go from one slide to the next. There are plenty of climbers for them to use, including a Pod Climber, Vertical Ladder, and a Sea Creature Climber, which give the Honolulu a pinch bit of island flair. There are tons of other great activities on the ground level as well, including the Curved Crawl Tube, Car Panel, and Bench Panel.

## **Product Specifications**

Price: \$31,848.00

Model Number: PKP155N Age Range: 2-12 years Child Capacity: 55-64 Fall Height: 66"

Post Diameter: 3.5-inch Product Type: Quick Ship **Safety Zone:** 32' 4" x 37' 5"

## ✓ ADA Compliant (

Elevated 11 components **Ground Level** 7 components