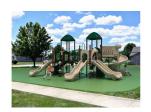

Meets National Standards for: ✓ ASTM F1487-17 ✓ CPSC Guidelines #325

**Product Description**The Honolulu play system is a paradise of awesome slides and activities. This structure has virtually every type of slide that we have to offer for play systems, including a Wave Slide, Double Slide, Right Turn Slide, and Spiral Slide. These provide plenty of different styles and heights of slides, so that children can choose the one that is perfectly suited to their preferences (although they will want to try them all, of course!). Kids will love running around and exploring the whole structure as they go from one slide to the next. There are plenty of climbers for them to use, including a Pod Climber, Vertical Ladder, and a Sea Creature Climber, which give the Honolulu a pinch bit of island flair. There are tons of other great activities on the ground level as well, including the Curved Crawl Tube, Car Panel, and Bench Panel.