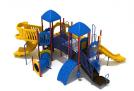

Meets National Standards for: ✓ ASTM F1487-17 ✓ CPSC Guidelines #325

**Product Description**The Honolulu play system is a paradise of awesome slides and activities. This structure has virtually every type of slide that we have to offer for play systems, including a Wave Slide, Double Slide, Right Turn Slide, and Spiral Slide. These provide plenty of different styles and heights of slides, so that children can choose the one that is perfectly suited to their preferences (although they will want to try them all, of course!). Kids will love running around and exploring the whole structure as they go from one slide to the next. There are plenty of climbers for them to use, including a Pod Climber, Vertical Ladder, and a Sea Creature Climber, which give the Honolulu a pinch bit of island flair. There are tons of other great activities on the ground level as well, including the Curved Crawl Tube, Car Panel, and Bench Panel.