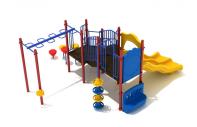

**Product Description**The Hudson Yards play structure is perfect for children between the ages of 5 and 12 years old. It is built hold a maximum of 24 to 28 children. It has a fall height of 7 feet, and its safety zone is  $27'\ 2''\ x\ 30'\ 4''$ . This play structure comes in either a neutral color palette or a primary color palette. The neutral color palette consists of tan, brown, and green. The primary color palette consists of yellow, red, blue, and green. The Hudson Yards play structure has a pod climber, a pebble climber, a double wave slide, and an overhead snake ladder. It comes equipped with a maze panel, a bench panel, and a rain wheel.

## **Product Specifications**

**Price:** \$13,428.00

Model Number: PKP016P Age Range: 5-12 years Child Capacity: 24-28 Fall Height: 84"

Post Diameter: 3.5-inch Product Type: Quick Ship **Safety Zone:** 27' 10" x 30' 9"