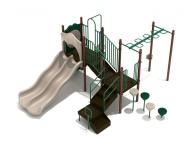

**Product Description**The Hudson Yards play structure is perfect for children between the ages of 5 and 12 years old. It is built hold a maximum of 24 to 28 children. It has a fall height of 7 feet, and its safety zone is  $27'\ 2''\ x\ 30'\ 4''$ . This play structure comes in either a neutral color palette or a primary color palette. The neutral color palette consists of tan, brown, and green. The primary color palette consists of yellow, red, blue, and green. The Hudson Yards play structure has a pod climber, a pebble climber, a double wave slide, and an overhead snake ladder. It comes equipped with a maze panel, a bench panel, and a rain wheel.

## **Product Specifications**

**Price:** \$13,428.00

Model Number: PKP016P Age Range: 5-12 years Child Capacity: 24-28 Fall Height: 84"

Post Diameter: 3.5-inch Product Type: Quick Ship **Safety Zone:** 27' 10" x 30' 9"