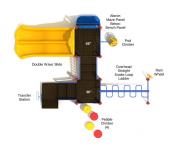

**Product Description**The Hudson Yards play structure is perfect for children between the ages of 5 and 12 years old. It is built hold a maximum of 24 to 28 children. It has a fall height of 7 feet, and its safety zone is  $27'\ 2''\ x\ 30'\ 4''$ . This play structure comes in either a neutral color palette or a primary color palette. The neutral color palette consists of tan, brown, and green. The primary color palette consists of yellow, red, blue, and green. The Hudson Yards play structure has a pod climber, a pebble climber, a double wave slide, and an overhead snake ladder. It comes equipped with a maze panel, a bench panel, and a rain wheel.