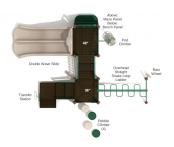

**Product Description**The Hudson Yards play structure is perfect for children between the ages of 5 and 12 years old. It is built hold a maximum of 24 to 28 children. It has a fall height of 7 feet, and its safety zone is  $27'\ 2''\ x\ 30'\ 4''$ . This play structure comes in either a neutral color palette or a primary color palette. The neutral color palette consists of tan, brown, and green. The primary color palette consists of yellow, red, blue, and green. The Hudson Yards play structure has a pod climber, a pebble climber, a double wave slide, and an overhead snake ladder. It comes equipped with a maze panel, a bench panel, and a rain wheel.

## ✓ ADA Compliant (

Elevated 5 components **Ground Level** 2 components