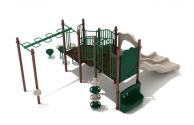

**Product Description**The Hudson Yards play structure is perfect for children between the ages of 5 and 12 years old. It is built hold a maximum of 24 to 28 children. It has a fall height of 7 feet, and its safety zone is  $27'\ 2''\ x\ 30'\ 4''$ . This play structure comes in either a neutral color palette or a primary color palette. The neutral color palette consists of tan, brown, and green. The primary color palette consists of yellow, red, blue, and green. The Hudson Yards play structure has a pod climber, a pebble climber, a double wave slide, and an overhead snake ladder. It comes equipped with a maze panel, a bench panel, and a rain wheel.

## **Product Specifications**

**Price:** \$13,428.00

Model Number: PKP016P Age Range: 5-12 years Child Capacity: 24-28 Fall Height: 84"

Post Diameter: 3.5-inch Product Type: Quick Ship **Safety Zone:** 27' 10" x 30' 9"