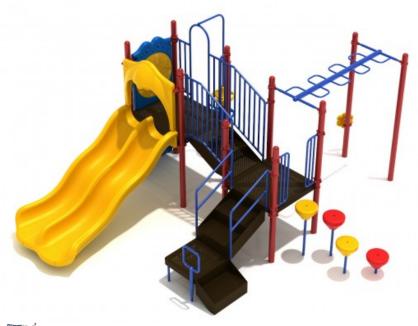

**Product Description**The Hudson Yards play structure is perfect for children between the ages of 5 and 12 years old. It is built hold a maximum of 24 to 28 children. It has a fall height of 7 feet, and its safety zone is  $27'\ 2''\ x\ 30'\ 4''$ . This play structure comes in either a neutral color palette or a primary color palette. The neutral color palette consists of tan, brown, and green. The primary color palette consists of yellow, red, blue, and green. The Hudson Yards play structure has a pod climber, a pebble climber, a double wave slide, and an overhead snake ladder. It comes equipped with a maze panel, a bench panel, and a rain wheel.

## **Product Specifications**

**Price:** \$13,428.00

Model Number: PKP016P Age Range: 5-12 years Child Capacity: 24-28 Fall Height: 84"

Post Diameter: 3.5-inch Product Type: Quick Ship **Safety Zone:** 27' 10" x 30' 9"