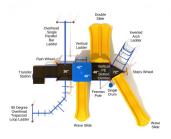

## **Product Description**

The Imperial Springs play structure will keep children entertained for hours with its vast variety of entertaining objects. There are two styles of overhead climbers, a simple Overhead Single Parallel Ladder and a more complicated Curved Overhead Swinging Rung Ladder. Both offer alternative ways to access the upper levels of the structure, as well as fun and exercise. Other routes to climb to the top include an accessible Transfer Station, simple Vertical Ladder, and an extra-tall Inverted Arch Climber. But the excitement of all these ways up doesn't even compare to all the fun ways to get back down. There are a total of four slides, including a Double Slide and 7' tall Wave Slide, as well as a classic Fireman Pole. On the ground floor, there is even a Single Drum, Rain Wheel, and Ship's Wheel built into the structure for additional outlets for kids to direct their imaginative and creative energies towards.

✓ ADA Compliant (

Elevated9 componentsGround Level3 components