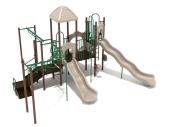

## **Product Description**

The Imperial Springs play structure will keep children entertained for hours with its vast variety of entertaining objects. There are two styles of overhead climbers, a simple Overhead Single Parallel Ladder and a more complicated Curved Overhead Swinging Rung Ladder. Both offer alternative ways to access the upper levels of the structure, as well as fun and exercise. Other routes to climb to the top include an accessible Transfer Station, simple Vertical Ladder, and an extra-tall Inverted Arch Climber. But the excitement of all these ways up doesn't even compare to all the fun ways to get back down. There are a total of four slides, including a Double Slide and 7' tall Wave Slide, as well as a classic Fireman Pole. On the ground floor, there is even a Single Drum, Rain Wheel, and Ship's Wheel built into the structure for additional outlets for kids to direct their imaginative and creative energies towards.