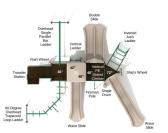

## **Product Description**

The Imperial Springs play structure will keep children entertained for hours with its vast variety of entertaining objects. There are two styles of overhead climbers, a simple Overhead Single Parallel Ladder and a more complicated Curved Overhead Swinging Rung Ladder. Both offer alternative ways to access the upper levels of the structure, as well as fun and exercise. Other routes to climb to the top include an accessible Transfer Station, simple Vertical Ladder, and an extra-tall Inverted Arch Climber. But the excitement of all these ways up doesn't even compare to all the fun ways to get back down. There are a total of four slides, including a Double Slide and 7' tall Wave Slide, as well as a classic Fireman Pole. On the ground floor, there is even a Single Drum, Rain Wheel, and Ship's Wheel built into the structure for additional outlets for kids to direct their imaginative and creative energies towards.