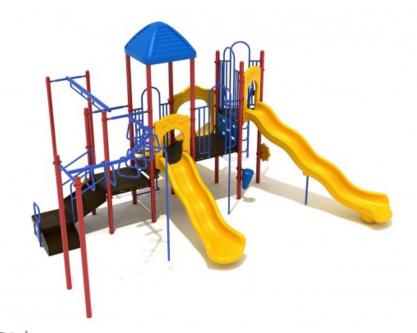

## **Product Description**

The Imperial Springs play structure will keep children entertained for hours with its vast variety of entertaining objects. There are two styles of overhead climbers, a simple Overhead Single Parallel Ladder and a more complicated Curved Overhead Swinging Rung Ladder. Both offer alternative ways to access the upper levels of the structure, as well as fun and exercise. Other routes to climb to the top include an accessible Transfer Station, simple Vertical Ladder, and an extra-tall Inverted Arch Climber. But the excitement of all these ways up doesn't even compare to all the fun ways to get back down. There are a total of four slides, including a Double Slide and 7' tall Wave Slide, as well as a classic Fireman Pole. On the ground floor, there is even a Single Drum, Rain Wheel, and Ship's Wheel built into the structure for additional outlets for kids to direct their imaginative and creative energies towards.