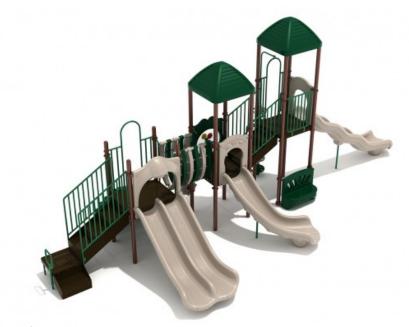

## **Product Description**

Children will zip through the heights with this lovely, expansive playset. The Ladera Heights structure boasts a whopping three slides, making it a favorite for rambunctious kids of all ages. They'll be brimming with delight as they shoot down the structure's Left Turn and Wave Slides. Additionally, a Double Slide provides the perfect avenue for an afternoon of friendly competition as kids race each other to the bottom. An ideal structure for kids who love to climb, the Ladera Heights boasts a number of scaling opportunities, including a Pod Climber and an impressive Rock Hole Climber modeled after climbing gyms. On the ground floor, a Ship's Wheel and Bench Panel act as whimsical portals into a realm of imaginary and dramatic play. A Gear Panel on one of the platforms provides mental stimulation for kids who love to solve puzzles. And a Line Roof covering the two platforms offers plenty of shade and protection on hot and sunny days. The Ladera Heights model is available in both the neutral and primary color palettes as our Quick Ship option.