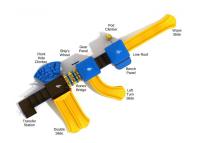

## **Product Description**

Children will zip through the heights with this lovely, expansive playset. The Ladera Heights structure boasts a whopping three slides, making it a favorite for rambunctious kids of all ages. They'll be brimming with delight as they shoot down the structure's Left Turn and Wave Slides. Additionally, a Double Slide provides the perfect avenue for an afternoon of friendly competition as kids race each other to the bottom. An ideal structure for kids who love to climb, the Ladera Heights boasts a number of scaling opportunities, including a Pod Climber and an impressive Rock Hole Climber modeled after climbing gyms. On the ground floor, a Ship's Wheel and Bench Panel act as whimsical portals into a realm of imaginary and dramatic play. A Gear Panel on one of the platforms provides mental stimulation for kids who love to solve puzzles. And a Line Roof covering the two platforms offers plenty of shade and protection on hot and sunny days. The Ladera Heights model is available in both the neutral and primary color palettes as our Quick Ship option.