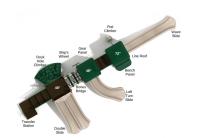

## **Product Description**

Children will zip through the heights with this lovely, expansive playset. The Ladera Heights structure boasts a whopping three slides, making it a favorite for rambunctious kids of all ages. They'll be brimming with delight as they shoot down the structure's Left Turn and Wave Slides. Additionally, a Double Slide provides the perfect avenue for an afternoon of friendly competition as kids race each other to the bottom. An ideal structure for kids who love to climb, the Ladera Heights boasts a number of scaling opportunities, including a Pod Climber and an impressive Rock Hole Climber modeled after climbing gyms. On the ground floor, a Ship's Wheel and Bench Panel act as whimsical portals into a realm of imaginary and dramatic play. A Gear Panel on one of the platforms provides mental stimulation for kids who love to solve puzzles. And a Line Roof covering the two platforms offers plenty of shade and protection on hot and sunny days. The Ladera Heights model is available in both the neutral and primary color palettes as our Quick Ship option.