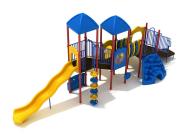

## **Product Description**

Children will zip through the heights with this lovely, expansive playset. The Ladera Heights structure boasts a whopping three slides, making it a favorite for rambunctious kids of all ages. They'll be brimming with delight as they shoot down the structure's Left Turn and Wave Slides. Additionally, a Double Slide provides the perfect avenue for an afternoon of friendly competition as kids race each other to the bottom. An ideal structure for kids who love to climb, the Ladera Heights boasts a number of scaling opportunities, including a Pod Climber and an impressive Rock Hole Climber modeled after climbing gyms. On the ground floor, a Ship's Wheel and Bench Panel act as whimsical portals into a realm of imaginary and dramatic play. A Gear Panel on one of the platforms provides mental stimulation for kids who love to solve puzzles. And a Line Roof covering the two platforms offers plenty of shade and protection on hot and sunny days. The Ladera Heights model is available in both the neutral and primary color palettes as our Quick Ship option.

## **Product Specifications**

Price: \$19,782.00

Model Number: PKP021P Age Range: 5-12 years Child Capacity: 29-34 Fall Height: 72"

Post Diameter: 3.5-inch
Product Type: Quick Ship
Safety Zone: 25' 3" x 44' 4"