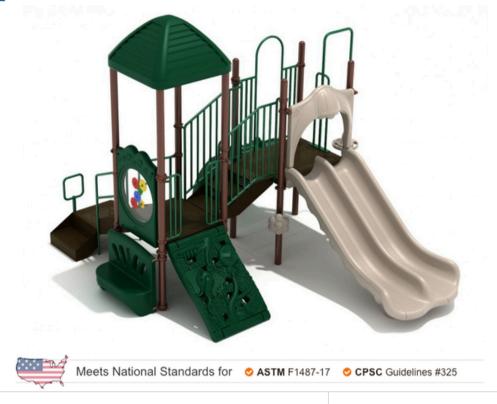

## **Product Description**

Kids will have a blast climbing to the top and racing down the double slide on the Los Arboles play structure! Ideal for both younger and older children, this playground set features an assortment of fabulous activities, including the nautical sea creature and ocean climbers as well as a pod climber. Children can use these dynamic accessories to reach the different platforms. Thankfully, the play structure boasts a sprawling and safe layout, so children can race one another to the bottom ... and to the top again!

The Los Arboles playground set features an array of interactive items, like a gear panel, rain wheel, and bench panel, making it great for children of varying interests. The rain wheel on the ground level also makes the structure ADA-compliant, offering fun for children of all ability levels. The size and challenge level of the Los Arboles playground structure is best suited for children 2 to 12 years old.

This playground set is great for all kinds of spaces, whether you're looking to add to an existing playground or need an all-in-one solution for a smaller play space. This plastic-and-steel structure is durable enough to withstand years of safe play, making it a great investment. And quick shipping is available for either the neutral or primary color palettes, so you can get your Los Arboles play structure set up and ready for use in no time.