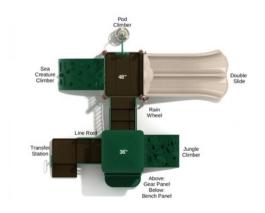

## **Product Description**

Kids will have a blast climbing to the top and racing down the double slide on the Los Arboles play structure! Ideal for both younger and older children, this playground set features an assortment of fabulous activities, including the nautical sea creature and ocean climbers as well as a pod climber. Children can use these dynamic accessories to reach the different platforms. Thankfully, the play structure boasts a sprawling and safe layout, so children can race one another to the bottom ... and to the top again!

The Los Arboles playground set features an array of interactive items, like a gear panel, rain wheel, and bench panel, making it great for children of varying interests. The rain wheel on the ground level also makes the structure ADA-compliant, offering fun for children of all ability levels. The size and challenge level of the Los Arboles playground structure is best suited for children 2 to 12 years old.

## ✓ ADA Compliant ⑤

**Elevated:** 5 components **Ground Level:** 2 components