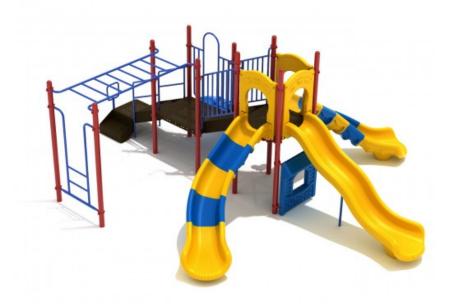

## **Product Description**

What's better than one awesome slide? Three awesome slides! With the Montauk Downs playset, children will have a blast racing each other to the bottom and engaging in an entire day of physical and collaborative play. The Montauk also features one climber and an Overhead Ladder, with two different elevated platforms connected by a set of easy-to-navigate stairs. Once on the first platform, which is accessible via Sea Creature Climber and Vertical/Horizontal Ladders, children can take the stairs to the 60-inch platform to zip down either the Left Turn Slide, Wave Slide, or Right Turn Slide, taking turns on the different chutes! Then, on the ground level, a Ship's Wheel, Store Panel, and Bongos all facilitate dramatic, creative, and social play for children of all ability levels. (And our ground-level accessories make the play structure ADA compliant.) The Montauk Downs playset will delight children of all ages and give parents and teachers a much-appreciated break. Expect years of happy memories and inclusivity with this charming structure.