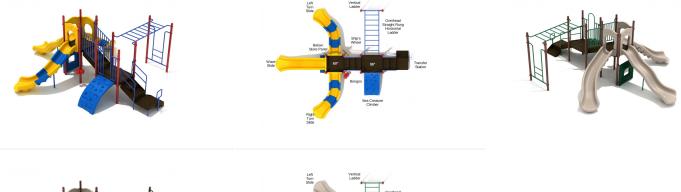

## **Product Description**

What's better than one awesome slide? Three awesome slides! With the Montauk Downs playset, children will have a blast racing each other to the bottom and engaging in an entire day of physical and collaborative play. The Montauk also features one climber and an Overhead Ladder, with two different elevated platforms connected by a set of easy-to-navigate stairs. Once on the first platform, which is accessible via Sea Creature Climber and Vertical/Horizontal Ladders, children can take the stairs to the 60-inch platform to zip down either the Left Turn Slide, Wave Slide, or Right Turn Slide, taking turns on the different chutes! Then, on the ground level, a Ship's Wheel, Store Panel, and Bongos all facilitate dramatic, creative, and social play for children of all ability levels. (And our ground-level accessories make the play structure ADA compliant.) The Montauk Downs playset will delight children of all ages and give parents and teachers a much-appreciated break. Expect years of happy memories and inclusivity with this charming structure.