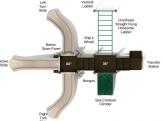

## **Product Description**

What's better than one awesome slide? Three awesome slides! With the Montauk Downs playset, children will have a blast racing each other to the bottom and engaging in an entire day of physical and collaborative play. The Montauk also features one climber and an Overhead Ladder, with two different elevated platforms connected by a set of easy-to-navigate stairs. Once on the first platform, which is accessible via Sea Creature Climber and Vertical/Horizontal Ladders, children can take the stairs to the 60-inch platform to zip down either the Left Turn Slide, Wave Slide, or Right Turn Slide, taking turns on the different chutes! Then, on the ground level, a Ship's Wheel, Store Panel, and Bongos all facilitate dramatic, creative, and social play for children of all ability levels. (And our ground-level accessories make the play structure ADA compliant.) The Montauk Downs playset will delight children of all ages and give parents and teachers a much-appreciated break. Expect years of happy memories and inclusivity with this charming structure.