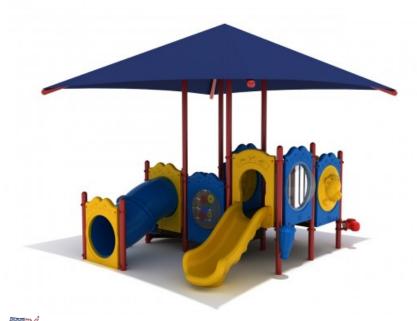

## **Product Description**

When it comes to play structures, few are designed better for toddlers than Monument Views. Boasting a towering shade that's designed to keep kids cool throughout the hot days of summer, Monument Views offers toddlers a way to get active on the playground in a way that won't endanger their safety. Unlike typical play structures, which feature winding staircases and steep inclines, Monument Views offers a simple yet fun approach to playground fun. Before stepping up on the deck, little ones will be drawn to the Single Drum and Bongo Drums, which offer play options for the musically inclined. Meanwhile, the upper deck features a Straight Slide, which can be accessed via the stairs or by crawling up the Incline Tube Bridge. The wide range of activity...

## **Product Specifications**

Price: \$19,280.00

Model Number: PKP035P Age Range: 6-23 months Child Capacity: 29-34 Fall Height: 30"

Post Diameter: 3.5-inch Product Type: Quick Ship **Safety Zone:** 23' 9" x 21' 6"