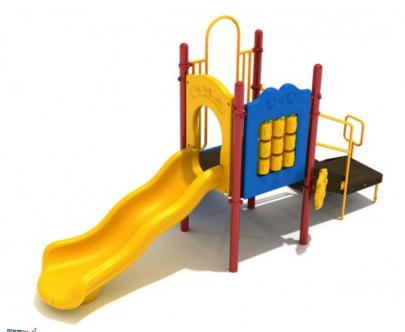

## Meets National Standards for: ✓ ASTM F1487-17 ✓ CPSC Guidelines #325

Product Description
Climbing, interactive games, a slide; the Patriots Point hits all of the major points needed for a fun playtime but in a compact package. Children will scurry through the trees and up the Jungle Climber to reach whatever adventures lie at the top. The Tic-Tac-Toe Panel waits for them to engage in a simple game of wits. Spinning the cylinders round to show the classic "X" or "O", children might transform into explorers trying to break into an ancient temple of unknown treasures! When they are done, a wave slide guides them back down to the bottom to begin their adventure again. Underneath is a Ship's Wheel to steer their imaginations to the next game. The Patriots Point comes in two standardized color palettes, Primary or Neutral. For those wishing for a customized structure, there is a rainbow of colors available to choose from..

## **Product Specifications**

Price: \$5,698.00

Model Number: PKP028P Age Range: 2-12 years Child Capacity: 10-15 Fall Height: 36"

Post Diameter: 3.5-inch Product Type: Quick Ship **Safety Zone:** 25' 6" x 18' 2"

## ✓ ADA Compliant (

**Elevated** 3 components **Ground Level** 1 component