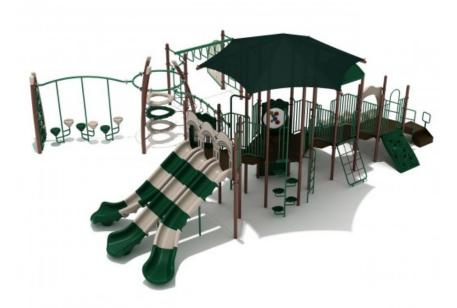

## **Product Description**

Jump, climb, and tumble into a world of fun with Pioneer Place, an all-in-one play structure with a lot to offer. Its shade allows children to play even during the hot, sunny dog days of summer. Far from simply keeping kids cool, the shade also serves as a natural gathering spot for children to socialize with their peers. When kids first approach the structure, they'll immediately notice the assortment of climbers, both vertical and horizontal, which reside all along the perimeter of Pioneer Place. These include the Sea Creature Climber, the Jungle Climber, the Curved Panel Climber, and others, all of which serve to encourage physical activity among the kids who use them. The trio of slides, left, right, and straight, allows users of Pioneer Place t...