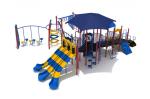

## **Product Description**

Jump, climb, and tumble into a world of fun with Pioneer Place, an all-in-one play structure with a lot to offer. Its shade allows children to play even during the hot, sunny dog days of summer. Far from simply keeping kids cool, the shade also serves as a natural gathering spot for children to socialize with their peers. When kids first approach the structure, they'll immediately notice the assortment of climbers, both vertical and horizontal, which reside all along the perimeter of Pioneer Place. These include the Sea Creature Climber, the Jungle Climber, the Curved Panel Climber, and others, all of which serve to encourage physical activity among the kids who use them. The trio of slides, left, right, and straight, allows users of Pioneer Place t...