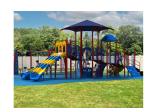

## **Product Description**

Jump, climb, and tumble into a world of fun with Pioneer Place, an all-in-one play structure with a lot to offer. Its shade allows children to play even during the hot, sunny dog days of summer. Far from simply keeping kids cool, the shade also serves as a natural gathering spot for children to socialize with their peers. When kids first approach the structure, they'll immediately notice the assortment of climbers, both vertical and horizontal, which reside all along the perimeter of Pioneer Place. These include the Sea Creature Climber, the Jungle Climber, the Curved Panel Climber, and others, all of which serve to encourage physical activity among the kids who use them. The trio of slides, left, right, and straight, allows users of Pioneer Place t...