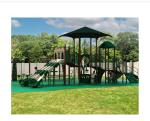

## **Product Description**

Jump, climb, and tumble into a world of fun with Pioneer Place, an all-in-one play structure with a lot to offer. Its shade allows children to play even during the hot, sunny dog days of summer. Far from simply keeping kids cool, the shade also serves as a natural gathering spot for children to socialize with their peers. When kids first approach the structure, they'll immediately notice the assortment of climbers, both vertical and horizontal, which reside all along the perimeter of Pioneer Place. These include the Sea Creature Climber, the Jungle Climber, the Curved Panel Climber, and others, all of which serve to encourage physical activity among the kids who use them. The trio of slides, left, right, and straight, allows users of Pioneer Place t...