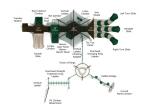

ade also serves as a natural gathering spot for children to socialize with their peers. When kids first approach the structure, they'll immediately notice the assortment of climbers, both vertical and horizontal, which reside all along the perimeter of Pioneer Place. These include the Sea Creature Climber, the Jungle Climber, the Curved Panel Climber, and others, all of which serve to encourage physical activity among the kids who use them. The trio of slides, left, right, and straight, allows users of Pioneer Place t...

## **Product Specifications**

Price: \$44,168.00

Model Number: PKP032N Age Range: 5-12 years Child Capacity: 60 - 75 Fall Height: 96"

Post Diameter: 3.5-inch Product Type: Quick Ship **Safety Zone:** 41' 9" x 50'

## ✓ ADA Compliant (



Elevated **Ground Level** 7