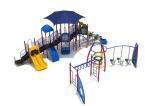

## **Product Description**

Jump, climb, and tumble into a world of fun with Pioneer Place, an all-in-one play structure with a lot to offer. Its shade allows children to play even during the hot, sunny dog days of summer. Far from simply keeping kids cool, the shade also serves as a natural gathering spot for children to socialize with their peers. When kids first approach the structure, they'll immediately notice the assortment of climbers, both vertical and horizontal, which reside all along the perimeter of Pioneer Place. These include the Sea Creature Climber, the Jungle Climber, the Curved Panel Climber, and others, all of which serve to encourage physical activity among the kids who use them. The trio of slides, left, right, and straight, allows users of Pioneer Place t...