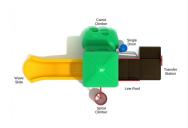

## **Product Description**

Pursue an afternoon of happiness with the Port Liberty play structure. This charming and activity-packed playset features a 36-inch high elevated platform with a covered roof. This acts as the central hub for a group of engaging accessories, like the Spiral and Carrot Climbers. Children will have a blast zooming down the Wave Slide, which makes for a fabulously entertaining exit from the Port Liberty. Once kids have zipped down the slide, they'll find a Single Drum on the ground level that will provide tons of creative, collaborative, and ADA-compliant play. The sturdy Line Roof covers the platform, providing shade and sun protection for kids who've ventured to the park or playground on a sunny day. Your budding libertines will have a ball running up the stairs and scaling the climbers to reach the top of the slide. Ask about our color palette options to match the structure to your green space and existing playground aesthetic.

## **Product Specifications**

Price: \$6,264.00

Model Number: PKP001P Age Range: 2-12 years Child Capacity: 12-14 Fall Height: 36"

Post Diameter: 3.5-inch **Product Type:** Quick Ship **Safety Zone:** 25' 6" x 19' 6"

## ✓ ADA Compliant (

**Ground Level** 1 component