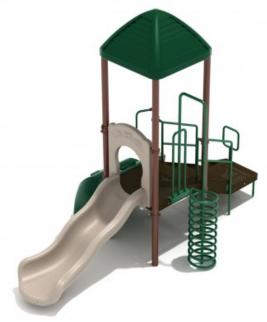

## **Product Description**

Pursue an afternoon of happiness with the Port Liberty play structure. This charming and activity-packed playset features a 36-inch high elevated platform with a covered roof. This acts as the central hub for a group of engaging accessories, like the Spiral and Carrot Climbers. Children will have a blast zooming down the Wave Slide, which makes for a fabulously entertaining exit from the Port Liberty. Once kids have zipped down the slide, they'll find a Single Drum on the ground level that will provide tons of creative, collaborative, and ADA-compliant play. The sturdy Line Roof covers the platform, providing shade and sun protection for kids who've ventured to the park or playground on a sunny day. Your budding libertines will have a ball running up the stairs and scaling the climbers to reach the top of the slide. Ask about our color palette options to match the structure to your green space and existing playground aesthetic.

## **Product Specifications**

Price: \$6,264.00

Model Number: PKP001P Age Range: 2-12 years Child Capacity: 12-14 Fall Height: 36"

Post Diameter: 3.5-inch **Product Type:** Quick Ship **Safety Zone:** 25' 6" x 19' 6"