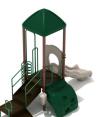

## **Product Description**

Pursue an afternoon of happiness with the Port Liberty play structure. This charming and activity-packed playset features a 36-inch high elevated platform with a covered roof. This acts as the central hub for a group of engaging accessories, like the Spiral and Carrot Climbers. Children will have a blast zooming down the Wave Slide, which makes for a fabulously entertaining exit from the Port Liberty. Once kids have zipped down the slide, they'll find a Single Drum on the ground level that will provide tons of creative, collaborative, and ADA-compliant play. The sturdy Line Roof covers the platform, providing shade and sun protection for kids who've ventured to the park or playground on a sunny day. Your budding libertines will have a ball running up the stairs and scaling the climbers to reach the top of the slide. Ask about our color palette options to match the structure to your green space and existing playground aesthetic.

## **Product Specifications**

Price: \$6,264.00

Model Number: PKP001P Age Range: 2-12 years Child Capacity: 12-14 Fall Height: 36"

Post Diameter: 3.5-inch **Product Type:** Quick Ship **Safety Zone:** 25' 6" x 19' 6"