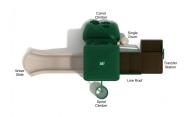

## **Product Description**

Pursue an afternoon of happiness with the Port Liberty play structure. This charming and activity-packed playset features a 36-inch high elevated platform with a covered roof. This acts as the central hub for a group of engaging accessories, like the Spiral and Carrot Climbers. Children will have a blast zooming down the Wave Slide, which makes for a fabulously entertaining exit from the Port Liberty. Once kids have zipped down the slide, they'll find a Single Drum on the ground level that will provide tons of creative, collaborative, and ADA-compliant play. The sturdy Line Roof covers the platform, providing shade and sun protection for kids who've ventured to the park or playground on a sunny day. Your budding libertines will have a ball running up the stairs and scaling the climbers to reach the top of the slide. Ask about our color palette options to match the structure to your green space and existing playground aesthetic.

## **Product Specifications**

Price: \$6,264.00

Model Number: PKP001P Age Range: 2-12 years Child Capacity: 12-14 Fall Height: 36"

Post Diameter: 3.5-inch **Product Type:** Quick Ship **Safety Zone:** 25' 6" x 19' 6"

## ✓ ADA Compliant (

**Ground Level** 1 component