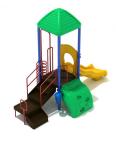

## **Product Description**

Pursue an afternoon of happiness with the Port Liberty play structure. This charming and activity-packed playset features a 36-inch high elevated platform with a covered roof. This acts as the central hub for a group of engaging accessories, like the Spiral and Carrot Climbers. Children will have a blast zooming down the Wave Slide, which makes for a fabulously entertaining exit from the Port Liberty. Once kids have zipped down the slide, they'll find a Single Drum on the ground level that will provide tons of creative, collaborative, and ADA-compliant play. The sturdy Line Roof covers the platform, providing shade and sun protection for kids who've ventured to the park or playground on a sunny day. Your budding libertines will have a ball running up the stairs and scaling the climbers to reach the top of the slide. Ask about our color palette options to match the structure to your green space and existing playground aesthetic.

## **Product Specifications**

Price: \$6,264.00

Model Number: PKP001P Age Range: 2-12 years Child Capacity: 12-14 Fall Height: 36"

Post Diameter: 3.5-inch **Product Type:** Quick Ship **Safety Zone:** 25' 6" x 19' 6"