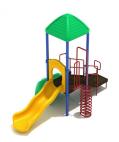

## **Product Description**

Pursue an afternoon of happiness with the Port Liberty play structure. This charming and activity-packed playset features a 36-inch high elevated platform with a covered roof. This acts as the central hub for a group of engaging accessories, like the Spiral and Carrot Climbers. Children will have a blast zooming down the Wave Slide, which makes for a fabulously entertaining exit from the Port Liberty. Once kids have zipped down the slide, they'll find a Single Drum on the ground level that will provide tons of creative, collaborative, and ADA-compliant play. The sturdy Line Roof covers the platform, providing shade and sun protection for kids who've ventured to the park or playground on a sunny day. Your budding libertines will have a ball running up the stairs and scaling the climbers to reach the top of the slide. Ask about our color palette options to match the structure to your green space and existing playground aesthetic.

## **Product Specifications**

Price: \$6,264.00

Model Number: PKP001P Age Range: 2-12 years Child Capacity: 12-14 Fall Height: 36"

Post Diameter: 3.5-inch **Product Type:** Quick Ship **Safety Zone:** 25' 6" x 19' 6"