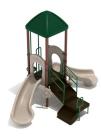

Meets National Standards for: ✓ ASTM F1487-17 ✓ CPSC Guidelines #325

Product Description
Set foot in a cove of enchantment with the Powells Bay playset. Children will delight at climbing atop the structure's 36-inch platform, accessible by pod climber or stairs. Once there, children can either zip down the Left Turn Slide or the Right Turn Slide to exit the play structure. A Ship's Wheel found on the ground level provides a fabulously creative, hands-on outlet and makes the Powells Bay structure ADA compliant. A charming Pyramid Roof covers the platform, providing shade and sun protection for children playing on hot and sunny days. A Transfer Station facilitates access to the main platform. And the structure is available in an array of color palettes to meet your specific playground's needs. The Powells Bay playset is compact and space-saving, making it a great addition to small playgrounds, daycare centers, and public green spaces.