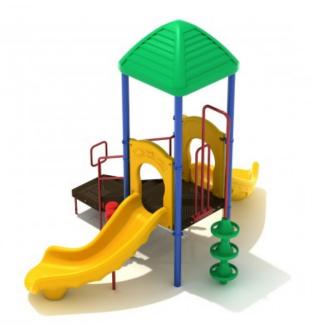

Meets National Standards for: ✓ ASTM F1487-17 ✓ CPSC Guidelines #325

Product Description
Set foot in a cove of enchantment with the Powells Bay playset. Children will delight at climbing atop the structure's 36-inch platform, accessible by pod climber or stairs. Once there, children can either zip down the Left Turn Slide or the Right Turn Slide to exit the play structure. A Ship's Wheel found on the ground level provides a fabulously creative, hands-on outlet and makes the Powells Bay structure ADA compliant. A charming Pyramid Roof covers the platform, providing shade and sun protection for children playing on hot and sunny days. A Transfer Station facilitates access to the main platform. And the structure is available in an array of color palettes to meet your specific playground's needs. The Powells Bay playset is compact and space-saving, making it a great addition to small playgrounds, daycare centers, and public green spaces.

## **Product Specifications**

Price: \$6,828.00

Model Number: PKP002P Age Range: 2-12 years Child Capacity: 13-15 Fall Height: 36"

Post Diameter: 3.5-inch **Product Type:** Quick Ship **Safety Zone:** 25' 9" x 21' 11"