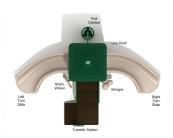

Meets National Standards for: ✓ ASTM F1487-17 ✓ CPSC Guidelines #325

Product Description
Set foot in a cove of enchantment with the Powells Bay playset. Children will delight at climbing atop the structure's 36-inch platform, accessible by pod climber or stairs. Once there, children can either zip down the Left Turn Slide or the Right Turn Slide to exit the play structure. A Ship's Wheel found on the ground level provides a fabulously creative, hands-on outlet and makes the Powells Bay structure ADA compliant. A charming Pyramid Roof covers the platform, providing shade and sun protection for children playing on hot and sunny days. A Transfer Station facilitates access to the main platform. And the structure is available in an array of color palettes to meet your specific playground's needs. The Powells Bay playset is compact and space-saving, making it a great addition to small playgrounds, daycare centers, and public green spaces.

## ✓ ADA Compliant (

**Elevated** 3 components **Ground Level** 2 components