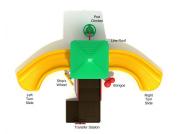

Meets National Standards for: ✓ ASTM F1487-17 ✓ CPSC Guidelines #325

Product Description
Set foot in a cove of enchantment with the Powells Bay playset. Children will delight at climbing atop the structure's 36-inch platform, accessible by pod climber or stairs. Once there, children can either zip down the Left Turn Slide or the Right Turn Slide to exit the play structure. A Ship's Wheel found on the ground level provides a fabulously creative, hands-on outlet and makes the Powells Bay structure ADA compliant. A charming Pyramid Roof covers the platform, providing shade and sun protection for children playing on hot and sunny days. A Transfer Station facilitates access to the main platform. And the structure is available in an array of color palettes to meet your specific playground's needs. The Powells Bay playset is compact and space-saving, making it a great addition to small playgrounds, daycare centers, and public green spaces.

## ✓ ADA Compliant (

**Elevated** 3 components **Ground Level** 2 components