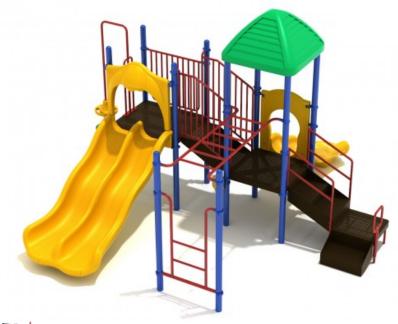

## **Product Description**

Vibrant and dynamic, just like the setting sun, the Sunset Harbor playset is the perfect structure to foster active and imaginative development for children ages 5 to 12. Fun features of the Sunset Harbor play structure start with the vertical ladder leading to a horizontal ladder that children can climb across. They can also reach the main platform by way of the Pod Climber or stairs. On the ground level, a drum and rain wheel facilitate creative and social play for children of all ability levels and render the play structure ADA-compliant. A pyramid roof covering the wave slide platform provides much-appreciated shade and protection on hot and sunny days and gives children a place to cool off and catch their breath. The Sunset Harbor is available in a wide array of color options, including primary, neutral, and custom colors that let you personalize your play equipment to match any theme. The playset is constructed using heavy-duty plastic, sturdy powder-coated steel posts, and high-quality PVC-coated decks to ensure better footing. It also meets or exceeds all relev...