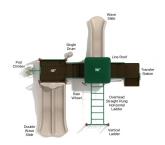

## **Product Description**

Vibrant and dynamic, just like the setting sun, the Sunset Harbor playset is the perfect structure to foster active and imaginative development for children ages 5 to 12. Fun features of the Sunset Harbor play structure start with the vertical ladder leading to a horizontal ladder that children can climb across. They can also reach the main platform by way of the Pod Climber or stairs. On the ground level, a drum and rain wheel facilitate creative and social play for children of all ability levels and render the play structure ADA-compliant. A pyramid roof covering the wave slide platform provides much-appreciated shade and protection on hot and sunny days and gives children a place to cool off and catch their breath. The Sunset Harbor is available in a wide array of color options, including primary, neutral, and custom colors that let you personalize your play equipment to match any theme. The playset is constructed using heavy-duty plastic, sturdy powder-coated steel posts, and high-quality PVC-coated decks to ensure better footing. It also meets or exceeds all relev...