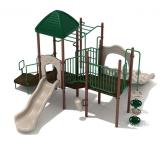

## **Product Description**

Vibrant and dynamic, just like the setting sun, the Sunset Harbor playset is the perfect structure to foster active and imaginative development for children ages 5 to 12. Fun features of the Sunset Harbor play structure start with the vertical ladder leading to a horizontal ladder that children can climb across. They can also reach the main platform by way of the Pod Climber or stairs. On the ground level, a drum and rain wheel facilitate creative and social play for children of all ability levels and render the play structure ADA-compliant. A pyramid roof covering the wave slide platform provides much-appreciated shade and protection on hot and sunny days and gives children a place to cool off and catch their breath. The Sunset Harbor is available in a wide array of color options, including primary, neutral, and custom colors that let you personalize your play equipment to match any theme. The playset is constructed using heavy-duty plastic, sturdy powder-coated steel posts, and high-quality PVC-coated decks to ensure better footing. It also meets or exceeds all relev...