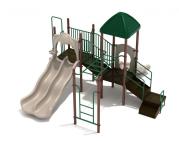

## **Product Description**

Vibrant and dynamic, just like the setting sun, the Sunset Harbor playset is the perfect structure to foster active and imaginative development for children ages 5 to 12. Fun features of the Sunset Harbor play structure start with the vertical ladder leading to a horizontal ladder that children can climb across. They can also reach the main platform by way of the Pod Climber or stairs. On the ground level, a drum and rain wheel facilitate creative and social play for children of all ability levels and render the play structure ADA-compliant. A pyramid roof covering the wave slide platform provides much-appreciated shade and protection on hot and sunny days and gives children a place to cool off and catch their breath. The Sunset Harbor is available in a wide array of color options, including primary, neutral, and custom colors that let you personalize your play equipment to match any theme. The playset is constructed using heavy-duty plastic, sturdy powder-coated steel posts, and high-quality PVC-coated decks to ensure better footing. It also meets or exceeds all relev...