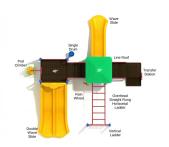

## **Product Description**

Vibrant and dynamic, just like the setting sun, the Sunset Harbor playset is the perfect structure to foster active and imaginative development for children ages 5 to 12. Fun features of the Sunset Harbor play structure start with the vertical ladder leading to a horizontal ladder that children can climb across. They can also reach the main platform by way of the Pod Climber or stairs. On the ground level, a drum and rain wheel facilitate creative and social play for children of all ability levels and render the play structure ADA-compliant. A pyramid roof covering the wave slide platform provides much-appreciated shade and protection on hot and sunny days and gives children a place to cool off and catch their breath. The Sunset Harbor is available in a wide array of color options, including primary, neutral, and custom colors that let you personalize your play equipment to match any theme. The playset is constructed using heavy-duty plastic, sturdy powder-coated steel posts, and high-quality PVC-coated decks to ensure better footing. It also meets or exceeds all relev...

## ✓ ADA Compliant (

**Elevated** 4 components **Ground Level** 3 components