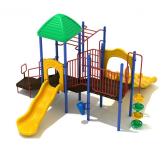

## **Product Description**

Vibrant and dynamic, just like the setting sun, the Sunset Harbor playset is the perfect structure to foster active and imaginative development for children ages 5 to 12. Fun features of the Sunset Harbor play structure start with the vertical ladder leading to a horizontal ladder that children can climb across. They can also reach the main platform by way of the Pod Climber or stairs. On the ground level, a drum and rain wheel facilitate creative and social play for children of all ability levels and render the play structure ADA-compliant. A pyramid roof covering the wave slide platform provides much-appreciated shade and protection on hot and sunny days and gives children a place to cool off and catch their breath. The Sunset Harbor is available in a wide array of color options, including primary, neutral, and custom colors that let you personalize your play equipment to match any theme. The playset is constructed using heavy-duty plastic, sturdy powder-coated steel posts, and high-quality PVC-coated decks to ensure better footing. It also meets or exceeds all relev...