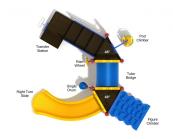

## **Product Description**

Worthy Courage is an ADA-compliant commercial grade system that combines physical challenges with interactive play activities. Wallop the Single Drum to kickoff the musical expression. Spark imagination by turning the flower-shaped Rain Wheel to conjure up the sounds of a mighty storm and voyage the seven seas. Traverse skyward in one of two ways: a Figure Climber and a Pod Climber. The educational Figure Climber boosts fine motor and math skills with numbered hand and foot grips. Preschoolers in particular will want to try and climb the Pod Climber's goofy circular steps and reach new heights. Shimmy into the Tube Bridge and jet down the Right Turn Slide for added fun. Silliness from the audio components will mix with the happy hollers from the runners and sliders to draw even more friends to join the fun. Worthy Courage comes in a primary and neutral color scheme but can be customized to fit specific needs.