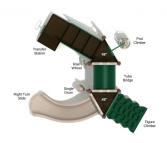

## **Product Description**

Worthy Courage is an ADA-compliant commercial grade system that combines physical challenges with interactive play activities. Wallop the Single Drum to kickoff the musical expression. Spark imagination by turning the flower-shaped Rain Wheel to conjure up the sounds of a mighty storm and voyage the seven seas. Traverse skyward in one of two ways: a Figure Climber and a Pod Climber. The educational Figure Climber boosts fine motor and math skills with numbered hand and foot grips. Preschoolers in particular will want to try and climb the Pod Climber's goofy circular steps and reach new heights. Shimmy into the Tube Bridge and jet down the Right Turn Slide for added fun. Silliness from the audio components will mix with the happy hollers from the runners and sliders to draw even more friends to join the fun. Worthy Courage comes in a primary and neutral color scheme but can be customized to fit specific needs.