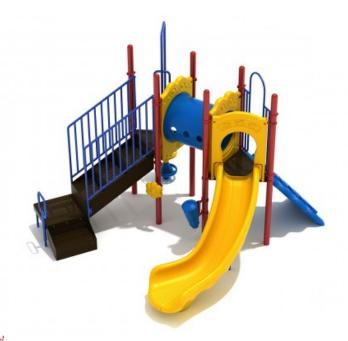

## **Product Description**

Worthy Courage is an ADA-compliant commercial grade system that combines physical challenges with interactive play activities. Wallop the Single Drum to kickoff the musical expression. Spark imagination by turning the flower-shaped Rain Wheel to conjure up the sounds of a mighty storm and voyage the seven seas. Traverse skyward in one of two ways: a Figure Climber and a Pod Climber. The educational Figure Climber boosts fine motor and math skills with numbered hand and foot grips. Preschoolers in particular will want to try and climb the Pod Climber's goofy circular steps and reach new heights. Shimmy into the Tube Bridge and jet down the Right Turn Slide for added fun. Silliness from the audio components will mix with the happy hollers from the runners and sliders to draw even more friends to join the fun. Worthy Courage comes in a primary and neutral color scheme but can be customized to fit specific needs.