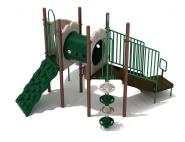

## **Product Description**

Worthy Courage is an ADA-compliant commercial grade system that combines physical challenges with interactive play activities. Wallop the Single Drum to kickoff the musical expression. Spark imagination by turning the flower-shaped Rain Wheel to conjure up the sounds of a mighty storm and voyage the seven seas. Traverse skyward in one of two ways: a Figure Climber and a Pod Climber. The educational Figure Climber boosts fine motor and math skills with numbered hand and foot grips. Preschoolers in particular will want to try and climb the Pod Climber's goofy circular steps and reach new heights. Shimmy into the Tube Bridge and jet down the Right Turn Slide for added fun. Silliness from the audio components will mix with the happy hollers from the runners and sliders to draw even more friends to join the fun. Worthy Courage comes in a primary and neutral color scheme but can be customized to fit specific needs.

## **Product Specifications**

Price: \$10,212.00

Model Number: PKP030P Age Range: 2-12 years Child Capacity: 20-26 Fall Height: 48"

Post Diameter: 3.5-inch
Product Type: Quick Ship
Safety Zone: 24' 5" x 24' 5"