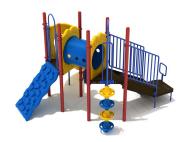

## **Product Description**

Worthy Courage is an ADA-compliant commercial grade system that combines physical challenges with interactive play activities. Wallop the Single Drum to kickoff the musical expression. Spark imagination by turning the flower-shaped Rain Wheel to conjure up the sounds of a mighty storm and voyage the seven seas. Traverse skyward in one of two ways: a Figure Climber and a Pod Climber. The educational Figure Climber boosts fine motor and math skills with numbered hand and foot grips. Preschoolers in particular will want to try and climb the Pod Climber's goofy circular steps and reach new heights. Shimmy into the Tube Bridge and jet down the Right Turn Slide for added fun. Silliness from the audio components will mix with the happy hollers from the runners and sliders to draw even more friends to join the fun. Worthy Courage comes in a primary and neutral color scheme but can be customized to fit specific needs.