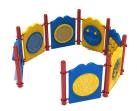

## **Product Description**

Camp Walden is the perfect retreat for kids who want an escape from the hullabaloo of the playground. This kids' corral playground set features seven of our best activity panels with options for every child to enjoy. Regardless of their age or level of physical ability, kids will find something fun in the Camp Walden set. The activities in the Camp Walden kids' corral playground set are all great for kids to enjoy by themselves but even better when played with a friend or two. The Tic-Tac-Toe and Plinko panels bring games to your playground so that children can compete against each other. The Store Panel is a window-shaped base for all manner of imaginary activities. Kids can pretend they're at a drive-through or running their own market stall. The simple Gear Panel provides another creative outlet for youngsters with a mind for mechanics. There are two different styles of maze panels for fun solitary challenges and a percussion panel so that kids who love music can undersc...