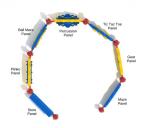

## **Product Description**

Camp Walden is the perfect retreat for kids who want an escape from the hullabaloo of the playground. This kids' corral playground set features seven of our best activity panels with options for every child to enjoy. Regardless of their age or level of physical ability, kids will find something fun in the Camp Walden set. The activities in the Camp Walden kids' corral playground set are all great for kids to enjoy by themselves but even better when played with a friend or two. The Tic-Tac-Toe and Plinko panels bring games to your playground so that children can compete against each other. The Store Panel is a window-shaped base for all manner of imaginary activities. Kids can pretend they're at a drive-through or running their own market stall. The simple Gear Panel provides another creative outlet for youngsters with a mind for mechanics. There are two different styles of maze panels for fun solitary challenges and a percussion panel so that kids who love music can undersc...