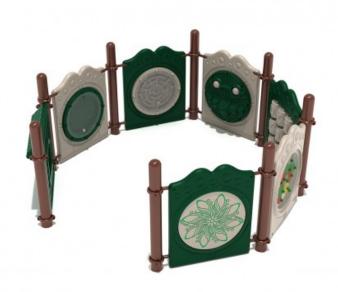

## **Product Description**

Camp Walden is the perfect retreat for kids who want an escape from the hullabaloo of the playground. This kids' corral playground set features seven of our best activity panels with options for every child to enjoy. Regardless of their age or level of physical ability, kids will find something fun in the Camp Walden set. The activities in the Camp Walden kids' corral playground set are all great for kids to enjoy by themselves but even better when played with a friend or two. The Tic-Tac-Toe and Plinko panels bring games to your playground so that children can compete against each other. The Store Panel is a window-shaped base for all manner of imaginary activities. Kids can pretend they're at a drive-through or running their own market stall. The simple Gear Panel provides another creative outlet for youngsters with a mind for mechanics. There are two different styles of maze panels for fun solitary challenges and a percussion panel so that kids who love music can undersc...