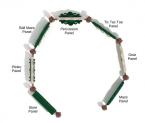

## **Product Description**

Camp Walden is the perfect retreat for kids who want an escape from the hullabaloo of the playground. This kids' corral playground set features seven of our best activity panels with options for every child to enjoy. Regardless of their age or level of physical ability, kids will find something fun in the Camp Walden set. The activities in the Camp Walden kids' corral playground set are all great for kids to enjoy by themselves but even better when played with a friend or two. The Tic-Tac-Toe and Plinko panels bring games to your playground so that children can compete against each other. The Store Panel is a window-shaped base for all manner of imaginary activities. Kids can pretend they're at a drive-through or running their own market stall. The simple Gear Panel provides another creative outlet for youngsters with a mind for mechanics. There are two different styles of maze panels for fun solitary challenges and a percussion panel so that kids who love music can undersc...