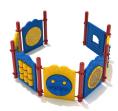

## **Product Description**

Camp Walden is the perfect retreat for kids who want an escape from the hullabaloo of the playground. This kids' corral playground set features seven of our best activity panels with options for every child to enjoy. Regardless of their age or level of physical ability, kids will find something fun in the Camp Walden set. The activities in the Camp Walden kids' corral playground set are all great for kids to enjoy by themselves but even better when played with a friend or two. The Tic-Tac-Toe and Plinko panels bring games to your playground so that children can compete against each other. The Store Panel is a window-shaped base for all manner of imaginary activities. Kids can pretend they're at a drive-through or running their own market stall. The simple Gear Panel provides another creative outlet for youngsters with a mind for mechanics. There are two different styles of maze panels for fun solitary challenges and a percussion panel so that kids who love music can undersc...