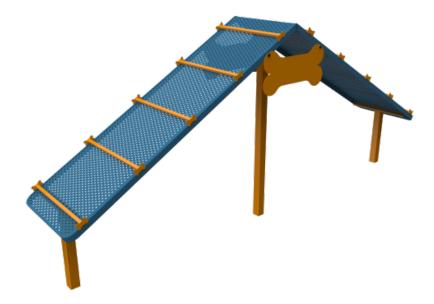

## **Product Description**

Every dog needs constant entertainment and engagement to stay happy. This Dog Climb is designed to provide just that because a happy dog means a happy owner! It's an easy-to-climb structure that promotes agility training among dogs. The structure connects two ramps, forming the highest point. Your furry friends can climb up from one side and zoom back from the other without ever feeling bored of it. It's never-ending fun! This Dog Climb is also thoughtfully designed with safety in mind, so the ramps have raised notches to eliminate the risk of slips and falls. The best part about this Dog Climb is that it can support any breed of dog. Thanks to the 3x3 galvanized steel tubing support beams, the structure can withstand heavy weight without any problems. At the top lies a large bone decal that motivates the dogs to perform better, with each climb being faster than the last.