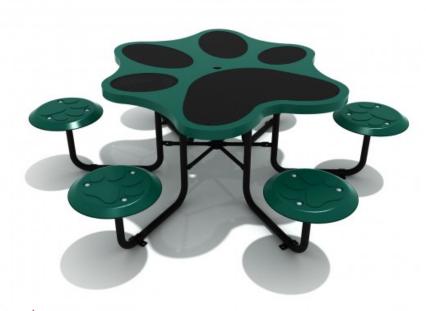

## **Product Description**

Dogs need a place to relax, and so do their humans. With the Paw Print Table, everyone can take a breather and socialize. And unlike ordinary tables with a plain design, the Paw Print Table sets the theme for a dog park with its dog-themed details. The huge paw print on the table and paw-textured seats scream that this table is tailored for pets and their owners. There are six seats spaced thoughtfully to give a bit of room for dogs who might be a little shy around new dogs and their humans. The seats are also built without backs to allow dogs to move around easily. There are strong beams running under the entire structure and keeping it intact. There's an option to bolt the table to the ground for a permanent solution. You can leave it as an option if the table needs to be moved around in the future. The Paw Print Table comes in rust-resistant Dark Green and Neptune Blue colors.