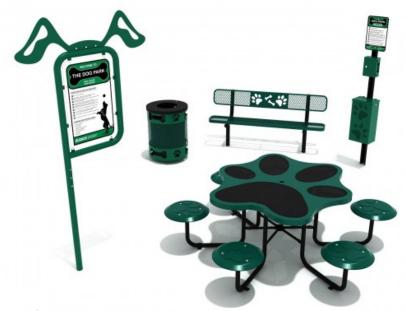

## **Product Description**

The Pawesome Amenities Bundle combines five of our top-rated dog park essentials into one convenient package. Launching a dog park can be challenging, especially when sourcing and acquiring the necessary equipment, but our all-in-one bundle simplifies the process. The Pawesome Amenities Bundle includes various features that will delight both humans and their canine companions. The 72" Dog Park Bench provides a comfortable resting spot after playtime, while the Paw Print Table offers a place for socializing. The Dog Park Pet Waste Station ensures easy access to waste bags, keeping the park clean, while the Dog Park Trash Can and Dog Park Sign add the finishing touches, enhancing the park's functionality and appearance. With this comprehensive bundle, your dog park will be set up for success.