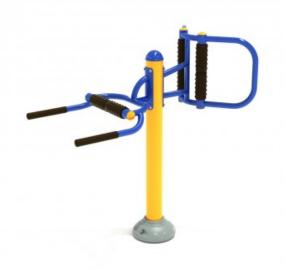

## **Product Description**

There's nothing quite like a massage after a long run or intense workout session, so you can be sure fitness enthusiasts will be pleased to have the Double Station Back Massage placed near the other outdoor gym equipment they use. There is a horizontal roller with small bumps which work the muscles as the person holds the handles and moves slowly up and down. This is ideal for targeting lower back muscles put under pressure with repetitive voga or pilates movements, or even from core exercises that affect the back muscles too. A second set of rollers is placed vertically and they require a side to side movement to get the full benefit. Shoulders are the main target of this massage and those who have completed multiple sets of lat pulldowns or chest presses will love to finish off with a roll on the Double Station Back Massage. As there's two stations it can be used post-workout by gym buddies or fitness partners.