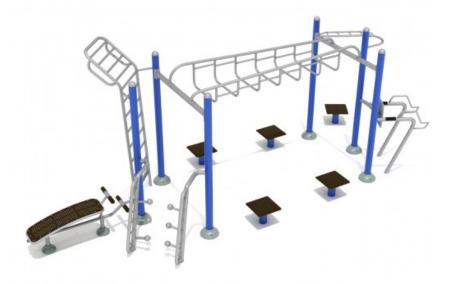

## Advanced Playground Gym \$17,418.<sup>00</sup>

Meets National Standards for: ASTM F1487-17 CPSC Guidelines #325

## **Product Description**

Who needs to buy a gym subscription when the community park offers all the same facilities? Yes, you can become that all-in-one park by investing in this Advanced Playground Gym. It will introduce a whole lot of variety to your existing playground equipment. This structure will act like an eye candy for young athletes or fitness freaks, attracting more foot traffic to your area. It is a fully functional playground gym that offers plenty of exercise options. Elements like overhead bars, a sit-up bench, a dip station, and a ladder make it the perfect replacement for gyms. Individuals can come here to do dips, sit-ups, pull-ups, and more. This structure is also perfect for high school or college-going kids who wish to boost their physical strength. This Advanced Playground Gym has a high quality, premium construction. Plus, it is designed to withstand outdoor conditions and heavy use. This investment will definitely pay you off in the long run.

## **Product Specifications**

Price: \$17,418.<sup>00</sup> Model Number: PGY001 Age Range: 13 years + Muscle Group: Full Body Product Type: Fitness Course