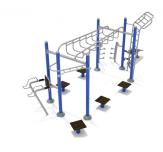

## Advanced Playground Gym \$17,418.<sup>00</sup>

Meets National Standards for: ASTM F1487-17 CPSC Guidelines #325

## **Product Description**

Who needs to buy a gym subscription when the community park offers all the same facilities? Yes, you can become that all-in-one park by investing in this Advanced Playground Gym. It will introduce a whole lot of variety to your existing playground equipment. This structure will act like an eye candy for young athletes or fitness freaks, attracting more foot traffic to your area. It is a fully functional playground gym that offers plenty of exercise options. Elements like overhead bars, a sit-up bench, a dip station, and a ladder make it the perfect replacement for gyms. Individuals can come here to do dips, sit-ups, pull-ups, and more. This structure is also perfect for high school or college-going kids who wish to boost their physical strength. This Advanced Playground Gym has a high quality, premium construction. Plus, it is designed to withstand outdoor conditions and heavy use. This investment will definitely pay you off in the long run.

## **Product Specifications**

Price: \$17,418.<sup>00</sup> Model Number: PGY001 Age Range: 13 years + Muscle Group: Full Body Product Type: Fitness Course