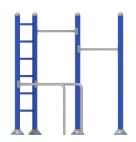

## **Product Description**

As the name suggests, the Beginner Playground Gym is ideal for people starting their fitness journey. If you have this at your playground, you will be giving them reasons to ditch the gym and visit your area instead. It's the perfect way of attracting more people to your park. It is loaded with functional features and has four stations. Each station targets a different muscle group. Users can take turns exercising on different platforms. Individuals won't have to wait in line to try it as multiple people can access it simultaneously. It can be great for those looking for a company while working out. With a smaller footprint, this Beginner Playground Gym fits perfectly in areas with limited space. Its compact size makes it a great fit for all outdoor areas. It has a foolproof construction. The structure has a powder coat finish and galvanized steel bars to protect it from wear and tear. Plus, it doesn't require much maintenance. You can keep it looking as good as new with simple cleaning.

## **Product Specifications**

Price: \$4,046.00

Model Number: PGY002 Age Range: 13 years + Muscle Group: Arms Product Type: Fitness Quad