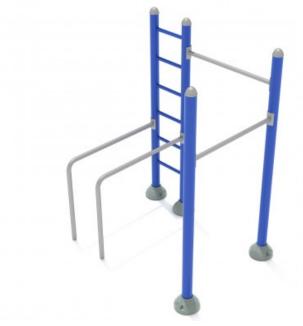

## **Product Description**

As the name suggests, the Beginner Playground Gym is ideal for people starting their fitness journey. If you have this at your playground, you will be giving them reasons to ditch the gym and visit your area instead. It's the perfect way of attracting more people to your park. It is loaded with functional features and has four stations. Each station targets a different muscle group. Users can take turns exercising on different platforms. Individuals won't have to wait in line to try it as multiple people can access it simultaneously. It can be great for those looking for a company while working out. With a smaller footprint, this Beginner Playground Gym fits perfectly in areas with limited space. Its compact size makes it a great fit for all outdoor areas. It has a foolproof construction. The structure has a powder coat finish and galvanized steel bars to protect it from wear and tear. Plus, it doesn't require much maintenance. You can keep it looking as good as new with simple cleaning.

## **Product Specifications**

Price: \$4,046.00

Model Number: PGY002 Age Range: 13 years + Muscle Group: Arms Product Type: Fitness Quad