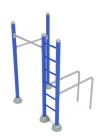

## **Product Description**

As the name suggests, the Beginner Playground Gym is ideal for people starting their fitness journey. If you have this at your playground, you will be giving them reasons to ditch the gym and visit your area instead. It's the perfect way of attracting more people to your park. It is loaded with functional features and has four stations. Each station targets a different muscle group. Users can take turns exercising on different platforms. Individuals won't have to wait in line to try it as multiple people can access it simultaneously. It can be great for those looking for a company while working out. With a smaller footprint, this Beginner Playground Gym fits perfectly in areas with limited space. Its compact size makes it a great fit for all outdoor areas. It has a foolproof construction. The structure has a powder coat finish and galvanized steel bars to protect it from wear and tear. Plus, it doesn't require much maintenance. You can keep it looking as good as new with simple cleaning.