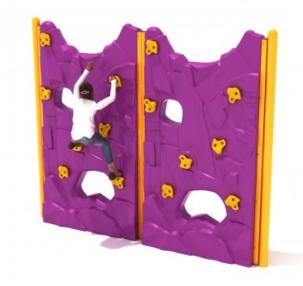

## **Product Description**

Climbing odd surfaces is one of kids' favorite pastimes. So how about providing them a safe yet challenging outlet for it? The Double Parallel Rock Climbing Wall is a solution for just that. The wall is wide and dual-sided, which means a bunch of kids can scale it at the same time without waiting for their turn. Both sides of the wall have footholds and grips strategically placed at different heights. Even the younger children will manage to scale the wall, while more experienced climbers can seek out higher holds to make it more challenging. The grips are made tactile to reduce slipping and the footholds are made wide for ample foot space. And since climbing works wonders for developing key muscle groups, balance, and flexibility, the wall also offers a solid workout while keeping things playful. Each and every element of the Double Parallel Rock Climbing Wall comes in custom colors. You can choose different color combinations to make it perfectly match your setup.