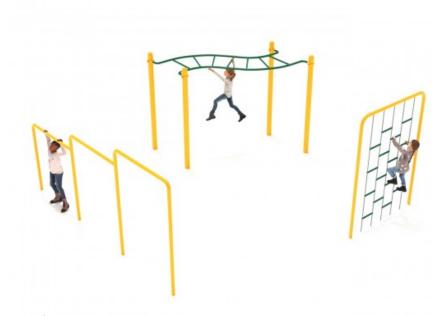

## 3 Piece Basic Kids Gym Course

\$5,080.00

Meets National Standards for: ✓ ASTM F1487-17 ✓ CPSC Guidelines #325

Product Description
The 3 Piece Basic Kids Gym Course is an all-in-one outdoor fitness setup letting kids build strength in style. It has three structures, namely the Wavy Overhead Scaling Ladder, Triple Uneven Agility Bars, and the Chain Ladder Climber. All these equipment share one thing in common, kids need to climb using their grip strength. The Wavy Overhead Scaling Ladder makes each reach a little challenging due to its wavy design  $\bar{\text{with}}$  uneven spacing between the rungs. The Triple Uneven Agility Bars are a mini obstacle course in itself. It lets kids get creative with pull-ups, hang time, and some monkey-style moves. The Chain Ladder Climber is a vertical climb that tests a kid's grip and coordination as they pull themselves up. Its chain design adds a little swing to the climb and makes it a bit more thrilling. All obstacles of the 3 Piece Basic Kids Gym Course strengthen the upper body and core strength upon regular use. The material of each piece is also built to last against weather and heavy use.