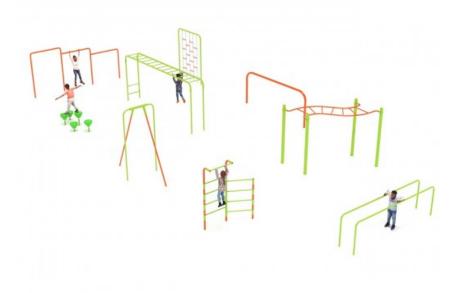

## **Product Description**

The 9 Piece Advanced Kids Gym Course is a serious obstacle course that's sure to turn kids into skilled athletes. With nine different stations, the gym course targets all muscle groups and skill levels. Most of the pieces share one thing in common, they all build grip strength in kids. These include the Wavy Overhead Scaling Ladder, Double Pole Climber, Pull Up Climbing Ladder, Triple Uneven Agility Bars, Parallel Training Bars, Single Vaulting Bar, and the Chain Ladder Climber. Regular exercise on them also improves upper body muscles by a lot since they all target those muscles in their own unique way. Aside from hanging, swinging, and moving across using hands, there's also a jumping activity. The Pebble Balance Course lets kids work on balance as they jump from one pebble to another. The entire 9 Piece Advanced Kids Gym Course is made with tough, weather-resistant materials. This means they're ready to tackle lots of activity and rough weather without flinching.