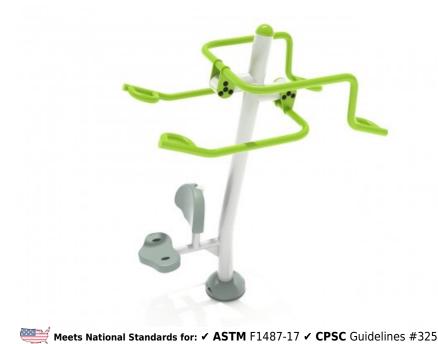

## **Product Description**

The Accessible Lat Pull-Down Machine for Outdoor Gyms can be a much-needed addition to your outdoor fitness setup. It lets users work on their lats which are those essential back muscles we rely on every day. The machine is built with inclusivity in mind. One side of the machine is designed without seating, so it's easily accessible for those using wheelchairs. The other side has a built-in seat, so two people can exercise side-by-side while sharing workout tips with one another. Users need to make sure they're sitting up straight and engaging their core, whether they're on the built-in seat or their wheelchair. Regular exercise on the Accessible Lat Pull-Down Machine for Outdoor Gyms naturally enhances oxygen flow, which can lead to better workouts and sharper focus. And working out in the fresh air is proven to boost energy and improve mood. So the benefits are multidimensional. The entire structure is made from high-quality steel engineered to stand up to weather and frequent use. The plastic components are also quite durable.

## **Product Specifications**

**Price:** \$2,326.00

Model Number: PAF004 Age Range: 13 years + Unit Size: 5' 3" x 2' 11"