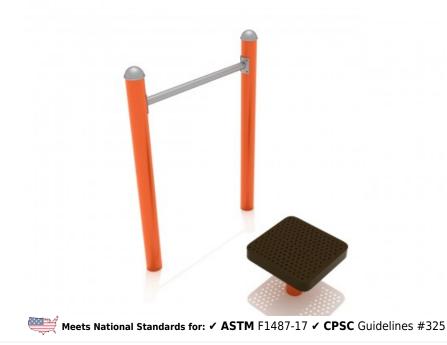

## **Product Description**

Chin-ups work wonders on your core, back, and upper body muscles but they can be tricky at first. The Assisted Chin Up Station lets users master their chin up by providing a support platform. The seat is an especially handy feature for older adults or anyone who could use a little help getting around. Users can recharge their energy, catch their breath, and get back to hitting chin-ups. The Assisted Chin Up Station station is built with commercial-grade steel and handles outdoor conditions like a champ. The inground mounting makes sure it stays rocksolid and steady no matter the size of the individual using it. The bar is also firmly bolted to the steel posts so users can have peace of mind that it won't come off due to their weight. There are no concerns of discoloration and rusting either because the powder coating prevents moisture and other damaging agents from making contact with the steel.

## **Product Specifications**

Price: \$1,236.00

Model Number: PAS001 Age Range: 13 years + Unit Size: 4' x 3' 9"