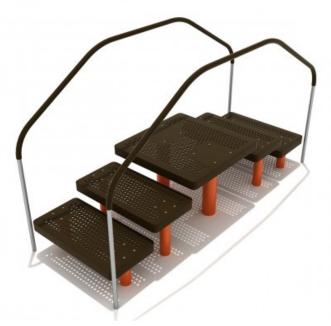

## **Product Description**

The Assisted Step Up Platforms help individuals of all ages and ability levels improve their strength and mobility. The structure features a set of five galvanized steel platforms of varying heights and guardrails on the sides that follow this height. The step heights are low enough to be reachable to people with mobility issues but varied enough to provide progress with regular use. For support, users can hold the railings while stepping on higher or lower steps. What's even better about these handrails is that they feature a textured hand grip for added support. The steps and the railings are made from galvanized steel which is known for its long-lasting lifespan. The steps have perforations that provide the necessary traction for safe walking. Since people with mobility issues have a higher risk of falling, this slip-resistant design helps a great deal. The painted surfaces of the Assisted Step Up Platforms have rust-resistant coating which further extends the lifespan of the structure.