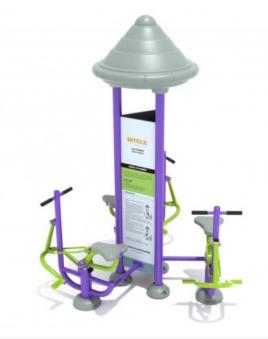

## Royal Triple Station Fit Rider \$5,926.<sup>00</sup>

## **Product Description**

The unique design and functionality of the Royal Triple Station Fit Rider helps people to get fit in a fun way that does not involve high-impact movements. The machine couldn't be easier to use as all that's required is to pull the user's weight up and down in shallow movements as gentle or as vigorous as required. Using the Royal Triple Station Fit Rider also gives the heart a good workout too. The simplicity of the machine means that it is highly accessible both for students new to exercising outdoors and beginners just starting their fitness journey. The moving parts are concealed so there's no worry about trapping fingers in the mechanisms. When placed outdoors there's no need to worry about the metal wearing out as it's constructed with a strong weather-resistant coating to protect it during rain, snow and hot sun. As three people can use it at the same time it's the perfect piece of equipment to place in high traffic areas near a school, fitness or wellness center or simply in the public park to give access to anyone wishing to improve their fitness levels.