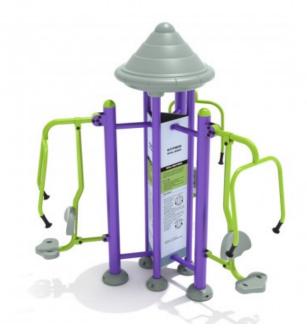

## **Product Description**

The chest press is one of the most popular workout machines in gyms and now it can be enjoyed in the fresh air all year long with the Royal Triple Station Chest Press. There are no weights to set or a seat to adjust which makes using the Royal Triple Station Chest Press an easy option to just sit down and start working out. The equipment uses a person's own body weight to operate the chest press and the universal design allows users to build the core muscles as well as gains in the chest and pectoral muscles as well as the shoulders and arms. High schools, college campuses and public fitness areas are perfect places to add this equipment as it has three stations so multiple users can get the benefits of this exercise at the same time. There's an instruction board in the center which provides tips and advice on correct form to help users with no knowledge of working different muscle groups.