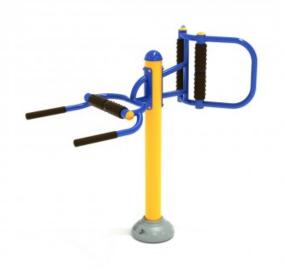

## **Product Description**

There's nothing quite like a massage after a long run or intense workout session, so you can be sure fitness enthusiasts will be pleased to have the Double Station Back Massage placed near the other outdoor gym equipment they use. There is a horizontal roller with small bumps which work the muscles as the person holds the handles and moves slowly up and down. This is ideal for targeting lower back muscles put under pressure with repetitive voga or pilates movements, or even from core exercises that affect the back muscles too. A second set of rollers is placed vertically and they require a side to side movement to get the full benefit. Shoulders are the main target of this massage and those who have completed multiple sets of lat pulldowns or chest presses will love to finish off with a roll on the Double Station Back Massage. As there's two stations it can be used post-workout by gym buddies or fitness partners.