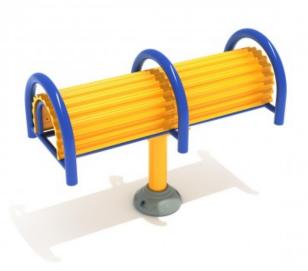

## **Double Station Pommel Horse**

\$1,662.<sup>00</sup>

## **Product Description**

Whether they're just building confidence on different pieces of outdoor gym equipment or mastering a specific routine, individuals can use this Double Station Pommel Horse to strengthen core muscles and improve their stability. This uniquely shaped fitness apparatus allows users to develop a sense of gymnastic ability and the flexibility, balance and agility it requires when they're trying to coordinate on the hooped bars and ridged surface. Once it's fixed in place this Double Station Pommel Horse won't move an inch which gives athletes the confidence to try out a range of dynamic movements whether it's walking across from one end to the other, pushing and pulling their body weight in a variety of ways. This equipment is made for two people to use at the same time for basic maneuvers like leg swings, scissors, and leg swings, or simply to perform some incline pushups when placed in a public area. It complements other outdoor gym equipment and can be placed with other pieces to create an enriching gym experience.

## **Product Specifications**

Price: \$1,662.00

Model Number: PFT053 Age Range: 13 years + Muscle Group: Arms

Product Type: Fitness Double

**Unit Size:** 2' 1" x 4' 8"