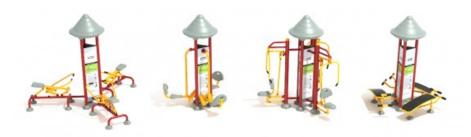

## **Product Description**

In the Feel The Burn course, you will get four versatile exercise equipment targeting different muscle groups. First, there's the Royal Triple Station Rower, which helps you tone your back and arm muscles. Then there is the Royal Triple Station Leg Press for building Arnold-like legs. Talking about Arnold, there's Royal Triple Station Chest as well, which will give you the chest pump of your dreams. And if someone wants those beach-worthy abs, there's the Royal Station Sit-Up Bench for the core and abdominal area. Each piece of equipment has clear guidelines anyone can follow without external help and jump right in. This course is perfect for people if someone's love to be the social butterfly or go for shared spaces. All equipment can be used by three people at once and complement each other by strengthening your body muscles and improving cardiovascular endurance.