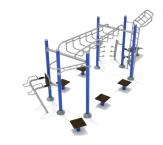

## Advanced Playground Gym \$17,418.<sup>00</sup>

Meets National Standards for: ASTM F1487-17 CPSC Guidelines #325

## **Product Description**

Who needs to buy a gym subscription when the community park offers all the same facilities? Yes, you can become that all-in-one park by investing in this Advanced Playground Gym. It will introduce a whole lot of variety to your existing playground equipment. This structure will act like an eye candy for young athletes or fitness freaks, attracting more foot traffic to your area. It is a fully functional playground gym that offers plenty of exercise options. Elements like overhead bars, a sit-up bench, a dip station, and a ladder make it the perfect replacement for gyms. Individuals can come here to do dips, sit-ups, pull-ups, and more. This structure is also perfect for high school or college-going kids who wish to boost their physical strength. This Advanced Playground Gym has a high quality, premium construction. Plus, it is designed to withstand outdoor conditions and heavy use. This investment will definitely pay you off in the long run.

## **Product Specifications**

Price: \$17,418.<sup>00</sup> Model Number: PGY001 Age Range: 13 years + Muscle Group: Full Body Product Type: Fitness Course