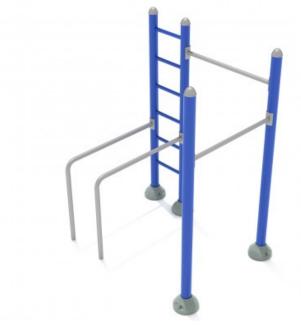

## **Beginner Playground Gym**

\$4,046.00

Meets National Standards for: ✓ ASTM F1487-17 ✓ CPSC Guidelines #325

## **Product Description**

As the name suggests, the Beginner Playground Gym is ideal for people starting their fitness journey. If you have this at your playground, you will be giving them reasons to ditch the gym and visit your area instead. It's the perfect way of attracting more people to your park. It is loaded with functional features and has four stations. Each station targets a different muscle group. Users can take turns exercising on different platforms. Individuals won't have to wait in line to try it as multiple people can access it simultaneously. It can be great for those looking for a company while working out. With a smaller footprint, this Beginner Playground Gym fits perfectly in areas with limited space. Its compact size makes it a great fit for all outdoor areas. It has a foolproof construction. The structure has a powder coat finish and galvanized steel bars to protect it from wear and tear. Plus, it doesn't require much maintenance. You can keep it looking as good as new with simple cleaning.

## **Product Specifications**

Price: \$4,046.00

Model Number: PGY002

Age Range: 13 years +

Muscle Group: Arms

Product Type: Fitness Quad