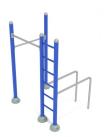

## **Product Description**

As the name suggests, the Beginner Playground Gym is ideal for people starting their fitness journey. If you have this at your playground, you will be giving them reasons to ditch the gym and visit your area instead. It's the perfect way of attracting more people to your park. It is loaded with functional features and has four stations. Each station targets a different muscle group. Users can take turns exercising on different platforms. Individuals won't have to wait in line to try it as multiple people can access it simultaneously. It can be great for those looking for a company while working out. With a smaller footprint, this Beginner Playground Gym fits perfectly in areas with limited space. Its compact size makes it a great fit for all outdoor areas. It has a foolproof construction. The structure has a powder coat finish and galvanized steel bars to protect it from wear and tear. Plus, it doesn't require much maintenance. You can keep it looking as good as new with simple cleaning.

## **Product Specifications**

Price: \$4,046.00

Model Number: PGY002

Age Range: 13 years +

Muscle Group: Arms

Product Type: Fitness Quad