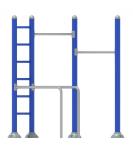

## **Beginner Playground Gym**

\$4,046.00

Meets National Standards for: ✓ ASTM F1487-17 ✓ CPSC Guidelines #325

## **Product Description**

As the name suggests, the Beginner Playground Gym is ideal for people starting their fitness journey. If you have this at your playground, you will be giving them reasons to ditch the gym and visit your area instead. It's the perfect way of attracting more people to your park. It is loaded with functional features and has four stations. Each station targets a different muscle group. Users can take turns exercising on different platforms. Individuals won't have to wait in line to try it as multiple people can access it simultaneously. It can be great for those looking for a company while working out. With a smaller footprint, this Beginner Playground Gym fits perfectly in areas with limited space. Its compact size makes it a great fit for all outdoor areas. It has a foolproof construction. The structure has a powder coat finish and galvanized steel bars to protect it from wear and tear. Plus, it doesn't require much maintenance. You can keep it looking as good as new with simple cleaning.

## **Product Specifications**

Price: \$4,046.00

Model Number: PGY002

Age Range: 13 years +

Muscle Group: Arms

Product Type: Fitness Quad