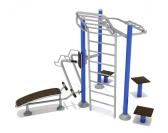

## **Product Description**

This Intermediate Playground Gym playground gym could be your key to making visitors stay at your park a little longer. People with an active lifestyle will love to try it out. It is definitely going to make your outdoor spot popular in the neighborhood. This playground gym is a smart investment in more than one way. It offers a range of elements so everyone can find something for themselves. The structure can also be used by up to six people simultaneously because it has multiple stations. It includes elements like a dip station, ladder climber, and chinup bars, among other things. The settings can also be adjusted according to individual requirements. All individuals aged 13 or more can easily work out at the Intermediate Playground Gym. It is specifically designed to withstand outdoor usage. It is made from galvanized steel and has a powder coat finish. As a result, durability should be the least of your concerns. It is the perfect addition to encourage fitness and wellness in any community!

## **Product Specifications**

Price: \$11,006.<sup>00</sup> Model Number: PGY003 Age Range: 13 years + Muscle Group: Multiple Product Type: Fitness Sextet