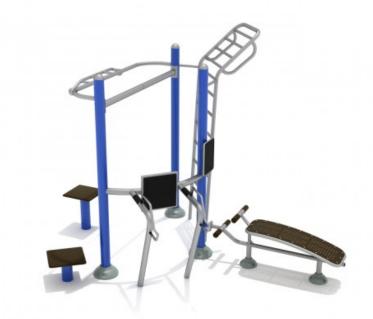

## **Product Description**

This Intermediate Playground Gym playground gym could be your key to making visitors stay at your park a little longer. People with an active lifestyle will love to try it out. It is definitely going to make your outdoor spot popular in the neighborhood. This playground gym is a smart investment in more than one way. It offers a range of elements so everyone can find something for themselves. The structure can also be used by up to six people simultaneously because it has multiple stations. It includes elements like a dip station, ladder climber, and chinup bars, among other things. The settings can also be adjusted according to individual requirements. All individuals aged 13 or more can easily work out at the Intermediate Playground Gym. It is specifically designed to withstand outdoor usage. It is made from galvanized steel and has a powder coat finish. As a result, durability should be the least of your concerns. It is the perfect addition to encourage fitness and wellness in any community!

## **Product Specifications**

Price: \$11,006.<sup>00</sup> Model Number: PGY003 Age Range: 13 years + Muscle Group: Multiple Product Type: Fitness Sextet