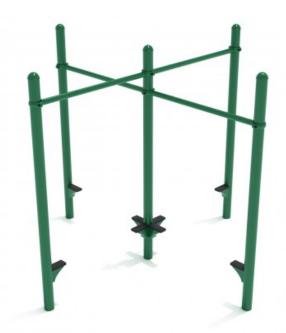

## **Quadruple Pull-up Bar Unit**

\$3,110.00

Meets National Standards for: ✓ ASTM F1487-17 ✓ CPSC Guidelines #325

**Product Description**Your outdoor gym can seriously benefit from having this Quadruple Pull-up Bar Unit. You might think it is a simple, not-so-important structure, but don't fall for its deceptive appearance. It can attract teens and adults who want to work on their back, arm, and shoulder muscles. The best part? Users can alter the structure's difficulty level as necessary. It's a must-have for playgrounds that promote physical wellness and activity. It is also perfectly suitable for outdoor use. Since this Quadruple Pull-up Bar Unit has a powder-coat finish, it is highly water and rust-resistant. It won't fade or lose its charm over time. Plus, it is designed to be safe. The bars are made up of galvanized steel, so you can rest assured that they won't bend due to prolonged use. You can also order it in any color you want. You can get it in the shade that complements the other existing equipment.