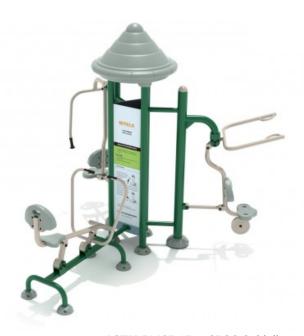

## **Royal Triple Upper Body Combo Station**

\$7,630.°°

Meets National Standards for: ✓ ASTM F1487-17 ✓ CPSC Guidelines #325

## **Product Description**

With Royal Triple Upper Body Combo Station, you can easily attract gym lovers to your outdoor space. It's a great outdoorsy workout station where teens and adults can engage in different upper-body exercises for the chest, shoulders, and biceps. The best thing is that 3 people can use it at once, which saves time and prevents queues. The low-impact design of this neat fitness station also makes it perfect for school gyms to improve teenage users' posture and help students ditch the sedentary lifestyle. It is also a great addition to your outdoor area for people who live a very busy life. They can hop onto it and get their workout done in no time. When it comes to its build quality, it is made from sturdy and durable material which means it will surely last for years to come and can withstand harsh weather conditions.

## **Product Specifications**

**Price:** \$7,630.00

Model Number: PFT064 Age Range: 13 years + Muscle Group: Multiple **Product Type:** Fitness Triple