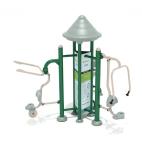

## **Royal Triple Upper Body Combo Station**

\$7,630.°°

Meets National Standards for: ✓ ASTM F1487-17 ✓ CPSC Guidelines #325

## **Product Description**

With Royal Triple Upper Body Combo Station, you can easily attract gym lovers to your outdoor space. It's a great outdoorsy workout station where teens and adults can engage in different upper-body exercises for the chest, shoulders, and biceps. The best thing is that 3 people can use it at once, which saves time and prevents queues. The low-impact design of this neat fitness station also makes it perfect for school gyms to improve teenage users' posture and help students ditch the sedentary lifestyle. It is also a great addition to your outdoor area for people who live a very busy life. They can hop onto it and get their workout done in no time. When it comes to its build quality, it is made from sturdy and durable material which means it will surely last for years to come and can withstand harsh weather conditions.

## **Product Specifications**

**Price:** \$7,630.00

Model Number: PFT064 Age Range: 13 years + Muscle Group: Multiple **Product Type:** Fitness Triple