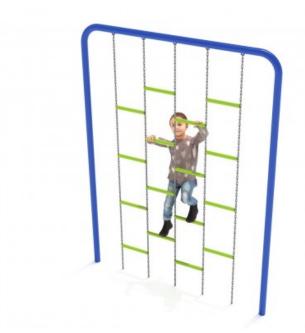

## **Chain Ladder Climber**

\$2,098.<sup>00</sup>

Meets National Standards for: ✓ ASTM F1487-17 ✓ CPSC Guidelines #325

## **Product Description**

Want to have a small fitness area for kids to work on their climbing skills? Ideal for kids aged 5 to 12, the Chain Ladder Climber fits well in limited spaces. Accommodating up to 4 kids, it's the perfect climbing arena for young athletes. It has a fall height of 96", yet it is a safe fitness ground anchored between a curved steel pole. The Chain Ladder Climber's unique design lets kids climb up and down easily. They can organize friendly matches to see who gets first dibs on the top of the ladder. The Chain Ladder Climber lets creative geniuses come up with unique fitness challenges, discouraging a sedentary lifestyle. One kid will try to climb with one hand tied behind their back. Their friends will attempt pull-ups on the top. It'll improve children's grip strength and upper/lower body strength at the same time.