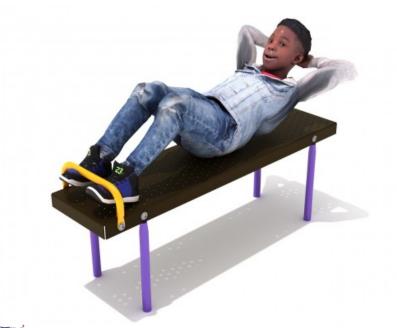

## **Product Description**

We all know kids need to burn off that endless energy, but not every swing or slide does the trick. The Straight Sit Up Bench is the perfect outlet to burn off that energy in a fun way. The foothold on the bench is what takes it from an ordinary bench to a core-building setup. It holds kids' feet in place and helps them balance as they perform sit-ups. Hitting sets on this bench regularly is a quick way for kids to prepare for sit ups without needing any support. Sit ups aside, the bench's design is also ideal for other bodyweight exercises as well. Kids can practice angled push-ups, lunges, and stretches to improve other muscle groups and strengths too. All these exercises will also contribute to better posture which is a growing concern in today's kids. Plus, the Straight Sit Up Bench is sturdy, so you won't have to worry about constant repairs or checking if it's safe. It can also withstand weather to look fresh after years of use.