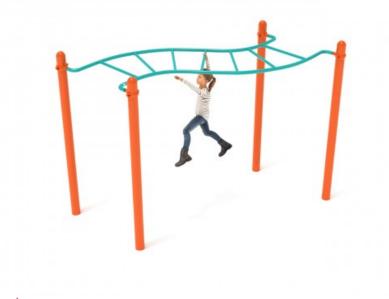

## Wavy Overhead Scaling Ladder \$2,228.00

■ Meets National Standards for: ✓ ASTM F1487-17 ✓ CPSC Guidelines #325

## **Product Description**

The Wavy Overhead Scaling Ladder lets kids stretch, swing, and climb like they're on an adventure. It's got a gentle wavy shape, which means they'll need to go a bit side-to-side to keep things challenging. The whole structure is made from heavy-duty, commercial-grade galvanized steel. In other words, this climber can take on just about any kid or weather that comes its way. It won't bend out of shape no matter how big a kid is using it or give way to rusting. The powdercoating paint job makes it look fresh and new after years of play. And, to make things even better, it's secured between four thick metal posts, so you know it won't wobble while kids are crossing it. Kids don't even notice they're exercising because, for them, it's just play. But with each swing and reach, they'll be building up strength in their arms, core, and legs. You can even pick the color of your Wavy Overhead Scaling Ladder to make it fit your playground's look perfectly.