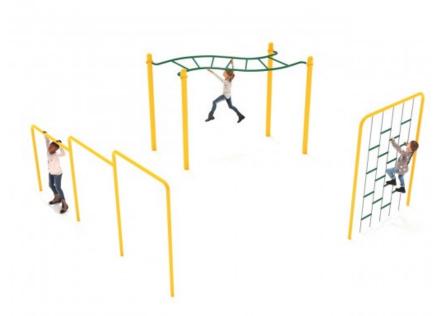

## 3 Piece Basic Kids Gym Course

\$5,080.00

Meets National Standards for: ✓ ASTM F1487-17 ✓ CPSC Guidelines #325

**Product Description**The 3 Piece Basic Kids Gym Course is an all-in-one outdoor fitness setup letting kids build strength in style. It has three structures, namely the Wavy Overhead Scaling Ladder, Triple Uneven Agility Bars, and the Chain Ladder Climber. All these equipment share one thing in common, kids need to climb using their grip strength. The Wavy Overhead Scaling Ladder makes each reach a little challenging due to its wavy design  $\bar{\text{with}}$  uneven spacing between the rungs. The Triple Uneven Agility Bars are a mini obstacle course in itself. It lets kids get creative with pull-ups, hang time, and some monkey-style moves. The Chain Ladder Climber is a vertical climb that tests a kid's grip and coordination as they pull themselves up. Its chain design adds a little swing to the climb and makes it a bit more thrilling. All obstacles of the 3 Piece Basic Kids Gym Course strengthen the upper body and core strength upon regular use. The material of each piece is also built to last against weather and heavy use.