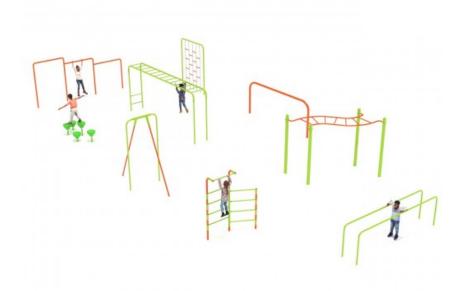

## **Product Description**

The 9 Piece Advanced Kids Gym Course is a serious obstacle course that's sure to turn kids into skilled athletes. With nine different stations, the gym course targets  $% \left( 1\right) =\left( 1\right) \left( 1\right) \left($ all muscle groups and skill levels. Most of the pieces share one thing in common, they all build grip strength in kids. These include the Wavy Overhead Scaling Ladder, Double Pole Climber, Pull Up Climbing Ladder, Triple Uneven Agility Bars, Parallel Training Bars, Single Vaulting Bar, and the Chain Ladder Climber. Regular exercise on them also improves upper body muscles by a lot since they all target those muscles in their own unique way. Aside from hanging, swinging, and moving across using hands, there's also a jumping activity. The Pebble Balance Course lets kids work on balance as they jump from one pebble to another. The entire 9 Piece Advanced Kids Gym Course is made with tough, weather-resistant materials. This means they're ready to tackle lots of activity and rough weather without flinching.