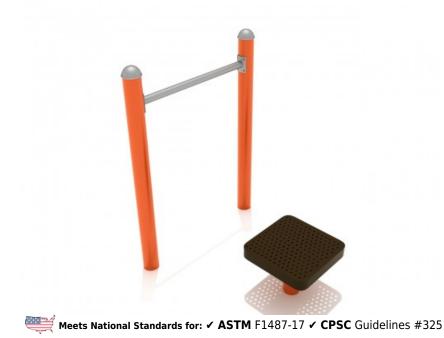

## **Assisted Chin Up Station**

\$1,236.<sup>00</sup>

## **Product Description**

Chin-ups work wonders on your core, back, and upper body muscles but they can be tricky at first. The Assisted Chin Up Station lets users master their chin up by providing a support platform. The seat is an especially handy feature for older adults or anyone who could use a little help getting around. Users can recharge their energy, catch their breath, and get back to hitting chin-ups. The Assisted Chin Up Station station is built with commercial-grade steel and handles outdoor conditions like a champ. The inground mounting makes sure it stays rocksolid and steady no matter the size of the individual using it. The bar is also firmly bolted to the steel posts so users can have peace of mind that it won't come off due to their weight. There are no concerns of discoloration and rusting either because the powder coating prevents moisture and other damaging agents from making contact with the steel.

## **Product Specifications**

Price: \$1,236.00

Model Number: PAS001 Age Range: 13 years + Unit Size: 4' x 3' 9"