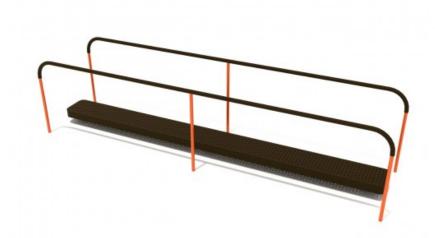

## **Product Description**

The Assisted Balance Walk helps anyone who's struggled with unsteady footing improve their balance. It is designed for people of all ages and ability levels to improve or recover balance and mobility. The guardrails on the sides provide hand support and prevent falls as individuals move across the platform. Both the guardrails and the platform below are made from galvanized steel which protects them from rusting and other damages associated with weather. The platform is textured thanks to perforations which provide the muchneeded traction for safe walking. These perforations also drain off the water right after the rain ends to ensure the Assisted Balance Walk is always ready to use. Wet surfaces are a safety hazard and the last thing you'd want is people with mobility issues slipping. The entire structure is finished with a powder coating that protects against rust. This finish is available in a variety of colors so choose whatever suits your setup the best.